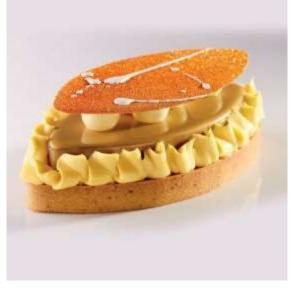

#### XF7035

Pavoni Italia and Gianluca Fusto presented the innovative Progetto Crostate, the new way to conceive the tart which are amazing to the taste and to the view. The concept starts with the creation of a mix of equipment to allow the chef to obtain tarts with perfect finishing; the key product of this system are

the MONOPORTIONS micro perforated stainless steel frames: the micro holes let the shortcrust pastry to hang onto the frame, avoiding the border collapsing during baking and a perfect browning of the basis