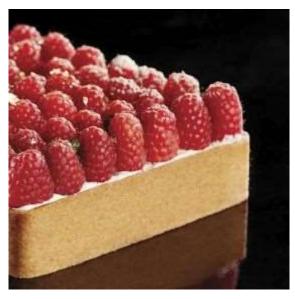

# **RECTANGULAR BANDS**

Rectangle stainless steel bands for sweet and salty creations. The picture is for illustrative purposes only, the bands are sold individually.

H 50 mm Thickness 20/10 390x590 mm

# **RECTANGULAR BANDS**

Rectangle stainless steel bands for sweet and salty creations. The picture is for illustrative purposes only, the bands are sold individually.