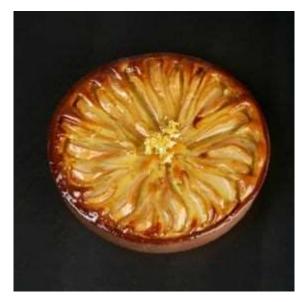

#### XF9035

Pavoni Italia and Gianluca Fusto presented the innovative Progetto Crostate, the new way to conceive the tart which are amazing to the taste and to the view.

The concept starts with the creation of a mix of equipment to allow the chef to obtain tarts with perfect finishing; the key product of this system are

the MONOPORTIONS micro perforated stainless steel frames: the micro holes let the shortcrust pastry to hang onto the frame, avoiding the border collapsing during baking and a perfect browning of the basis H 3,5 Cm

Ø 9 Cm stainless steel band