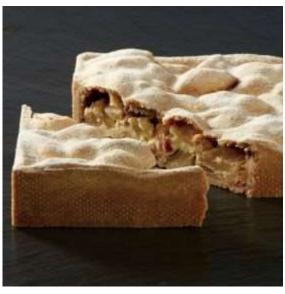

#### XF7035

Pavoni Italia and Gianluca Fusto presented the innovative Progetto Crostate, the new way to conceive the tart which are amazing to the taste and to the view. The concept starts with the creation of a mix of equipment to allow the chef to obtain tarts with perfect finishing; the key product of this system are

the MONOPORTIONS micro perforated stainless steel frames: the micro holes let the shortcrust pastry to hang onto the frame, avoiding the border collapsing during baking and a perfect browning of the basis