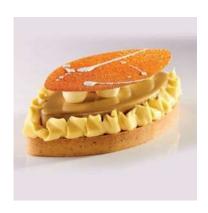

#### XF9035

Pavoni Italia and Gianluca Fusto presented the innovative Progetto Crostate, the new way to conceive the tart which are amazing to the taste and to the view.

The concept starts with the creation of a mix of equipment to allow the chef to obtain tarts with perfect finishing; the key product of this system are

the MONOPORTIONS micro perforated stainless steel frames: the micro holes let the shortcrust pastry to hang onto the frame, avoiding the border collapsing during baking and a perfect browning of the basis H 3,5 Cm

Ø 9 Cm stainless steel band