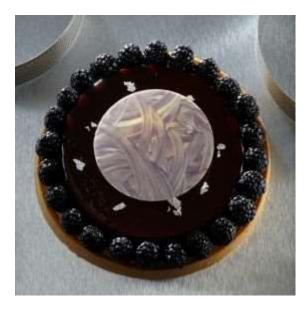

# XF7020

GLA64 is the 600x400 grid created by Pavoni for glazing cakes and monos. It perfectly fits tins, trays and SPV silicone pads. It has a lifted base which allows to easily glaze your creations. Made in AISI steel, it is resistant and easy to clean.