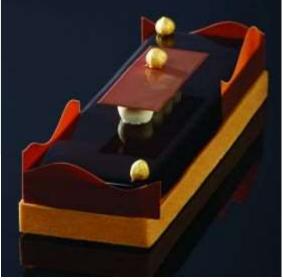

#### XF9035

Pavoni Italia and Gianluca Fusto presented the innovative Progetto Crostate, the new way to conceive the tart which are amazing to the taste and to the view.

The concept starts with the creation of a mix of equipment to allow the chef to obtain tarts with perfect finishing; the key product of this system are

the MONOPORTIONS micro perforated stainless steel frames: the micro holes let the shortcrust pastry to hang onto the frame, avoiding the border collapsing during baking and a perfect browning of the basis H 3,5 Cm

Ø 9 Cm stainless steel band