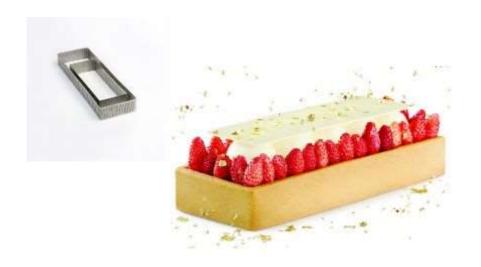

# **RECTANGULAR BANDS**

Rectangle stainless steel bands for sweet and salty creations. The picture is for illustrative purposes only, the bands are sold individually.

H 50 mm Thickness 20/10 390x590 mm

# **RECTANGULAR BANDS**

Rectangle stainless steel bands for sweet and salty creations. The picture is for illustrative purposes only, the bands are sold individually.