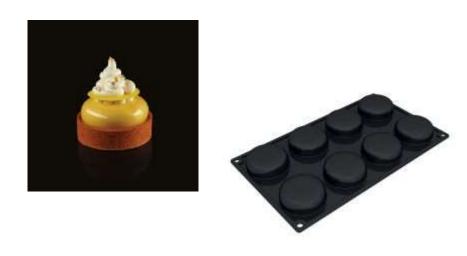

FRISBEE SKU PX3208S

A new line of silicone moulds to enhance single-serving tarts. Twelve different designs to create refined threedimensional shapes, inspired by the world of design.

Tara dia ara i ara Garara 00,000 la

Top dimension: Ø mm 60x28 h

~ 48 ml 8 indents

suitable for XF7020

CHARM

A new line of silicone moulds to enhance single-serving tarts. Twelve different designs to create refined

threedimensional shapes, inspired by the world of design.