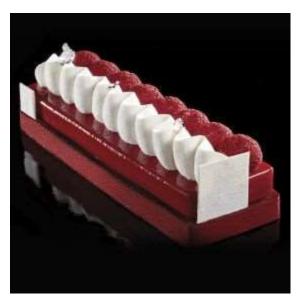

# **RECTANGULAR BANDS**

Rectangle stainless steel bands for sweet and salty creations. The picture is for illustrative purposes only, the bands are sold individually.

H 50 mm Thickness 20/10 390x590 mm

# **RECTANGULAR BANDS**

Rectangle stainless steel bands for sweet and salty creations. The picture is for illustrative purposes only, the bands are sold individually.