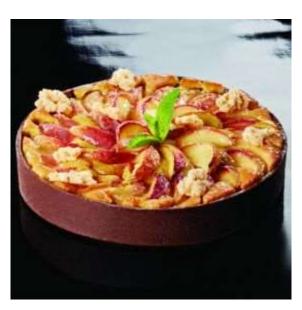

#### XF7035

Pavoni Italia and Gianluca Fusto presented the innovative Progetto Crostate, the new way to conceive the tart which are amazing to the taste and to the view. The concept starts with the creation of a mix of equipment to allow the chef to obtain tarts with perfect finishing; the key product of this system are

the MONOPORTIONS micro perforated stainless steel frames: the micro holes let the shortcrust pastry to hang onto the frame, avoiding the border collapsing during baking and a perfect browning of the basis