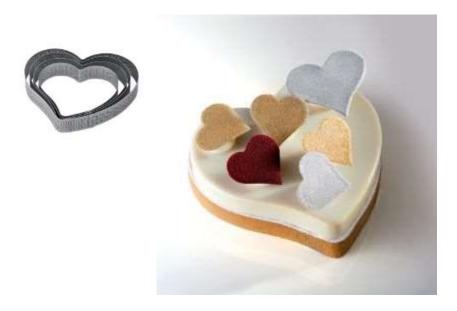

# **HEART BANDS**

Heart stainless steel bands for sweet and salty creations. The picture is for illustrative purposes only, the bands are sold individually.

H 40 mm Thickness 10/10 260 mm

# **HEART BANDS**

Heart stainless steel bands for sweet and salty creations. The picture is for illustrative purposes only, the bands are sold individually.

# **HEART BANDS**