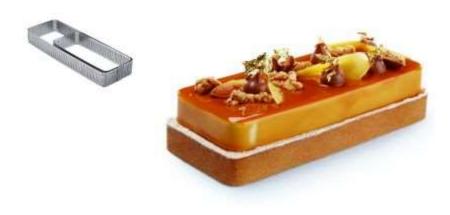

# **RECTANGULAR BANDS**

Rectangle stainless steel bands for sweet and salty creations. The picture is for illustrative purposes only, the bands are sold individually.

H 50 mm Thickness 20/10 390x590 mm