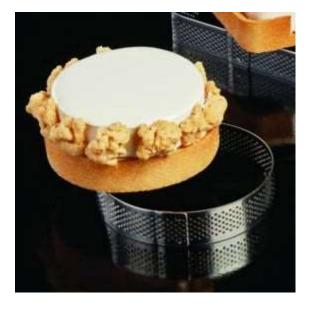

#### XF9035

Pavoni Italia and Gianluca Fusto presented the innovative Progetto Crostate, the new way to conceive the tart which are amazing to the taste and to the view.

The concept starts with the creation of a mix of equipment to allow the chef to obtain tarts with perfect finishing; the key product of this system are

the MONOPORTIONS micro perforated stainless steel frames: the micro holes let the shortcrust pastry to hang onto the frame, avoiding the border collapsing during baking and a perfect browning of the basis H 3,5 Cm

Ø 9 Cm stainless steel band