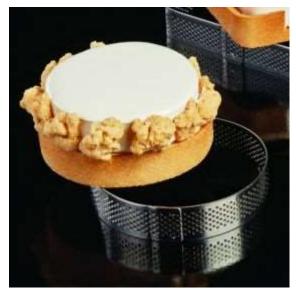

#### XF9035

Pavoni Italia and Gianluca Fusto presented the innovative Progetto Crostate, the new way to conceive the tart which are amazing to the taste and to the view.

The concept starts with the creation of a mix of equipment to allow the chef to obtain tarts with perfect finishing; the key product of this system are

the MONOPORTIONS micro perforated stainless steel frames: the micro holes let the shortcrust pastry to hang onto the frame, avoiding the border collapsing during baking and a perfect browning of the basis H 3,5 Cm

Ø 9 Cm stainless steel band