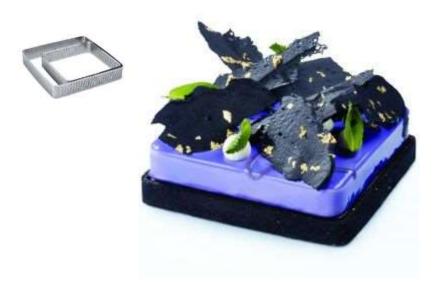

# Перфорированные формы из нержавеющей стали

X37

Square stainless steel bands for sweet and salty creations. The picture is for illustrative purposes only, the bands are sold individually.

mm 55x55x20 h

combined with XFO656520