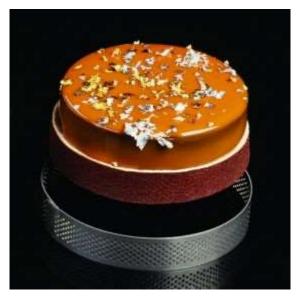

# Перфорированные формы из нержавеющей стали

X37

Square stainless steel bands for sweet and salty creations. The picture is for illustrative purposes only, the bands are sold individually.

mm 55x55x20 h

combined with XFO656520