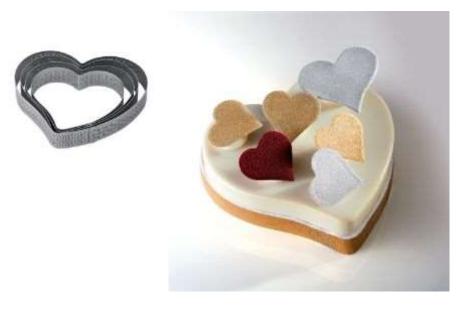

# **HEART BANDS**

Heart stainless steel bands for sweet and salty creations. The picture is for illustrative purposes only, the bands are sold individually.

H 40 mm Thickness 10/10 260 mm

# **HEART BANDS**

Heart stainless steel bands for sweet and salty creations. The picture is for illustrative purposes only, the bands are sold individually.

# **HEART BANDS**