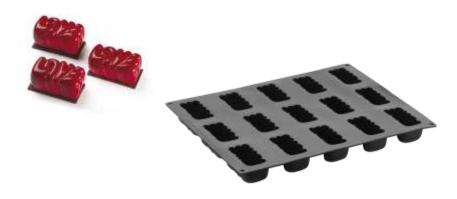

# **RECTANGULAR BANDS**

Rectangle stainless steel bands for sweet and salty creations. The picture is for illustrative purposes only, the bands are sold individually.

H 50 mm Thickness 20/10 390x590 mm

# **RECTANGULAR BANDS**

Rectangle stainless steel bands for sweet and salty creations. The picture is for illustrative purposes only, the bands are sold individually.