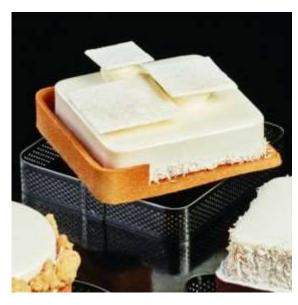

# Перфорированные формы из нержавеющей стали

X37

Square stainless steel bands for sweet and salty creations. The picture is for illustrative purposes only, the bands are sold individually.

mm 55x55x20 h

combined with XFO656520