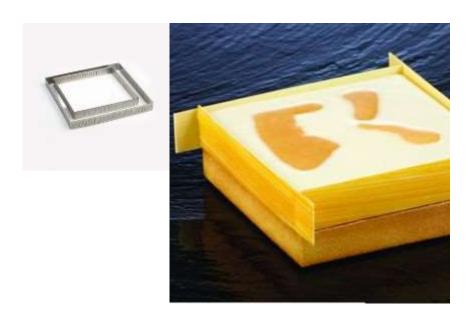

# Перфорированные формы из нержавеющей стали

X37

Square stainless steel bands for sweet and salty creations. The picture is for illustrative purposes only, the bands are sold individually.

mm 55x55x20 h

combined with XFO656520