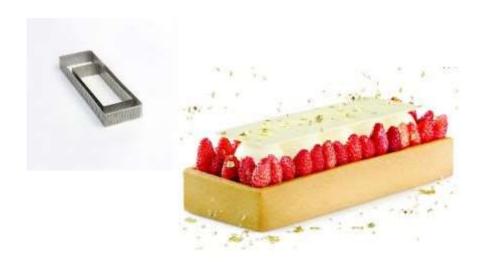

# **RECTANGULAR BANDS**

Rectangle stainless steel bands for sweet and salty creations. The picture is for illustrative purposes only, the bands are sold individually.

H 50 mm Thickness 20/10 390x590 mm

# **RECTANGULAR BANDS**

Rectangle stainless steel bands for sweet and salty creations. The picture is for illustrative purposes only, the bands are sold individually.