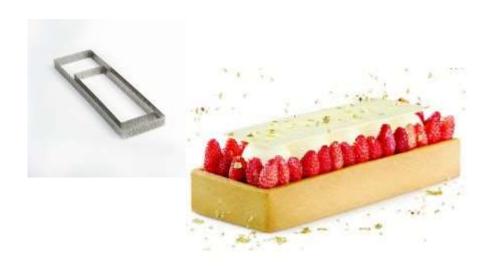

# **RECTANGULAR BANDS**

Rectangle stainless steel bands for sweet and salty creations. The picture is for illustrative purposes only, the bands are sold individually.

H 50 mm Thickness 20/10 390x590 mm

# **RECTANGULAR BANDS**

Rectangle stainless steel bands for sweet and salty creations. The picture is for illustrative purposes only, the bands are sold individually.