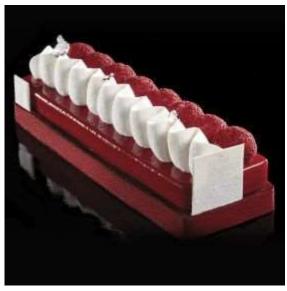

# **RECTANGULAR BANDS**

Rectangle stainless steel bands for sweet and salty creations. The picture is for illustrative purposes only, the bands are sold individually.

H 50 mm Thickness 20/10 390x590 mm

# **RECTANGULAR BANDS**

Rectangle stainless steel bands for sweet and salty creations. The picture is for illustrative purposes only, the bands are sold individually.