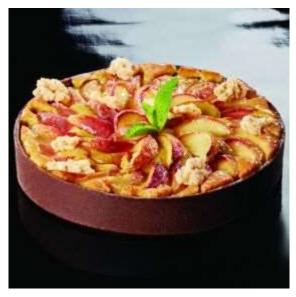

#### XF7035

Pavoni Italia and Gianluca Fusto presented the innovative Progetto Crostate, the new way to conceive the tart which are amazing to the taste and to the view. The concept starts with the creation of a mix of equipment to allow the chef to obtain tarts with perfect finishing; the key product of this system are

the MONOPORTIONS micro perforated stainless steel frames: the micro holes let the shortcrust pastry to hang onto the frame, avoiding the border collapsing during baking and a perfect browning of the basis