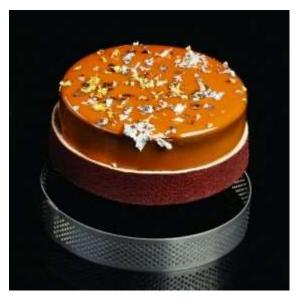

#### XF9035

Pavoni Italia and Gianluca Fusto presented the innovative Progetto Crostate, the new way to conceive the tart which are amazing to the taste and to the view.

The concept starts with the creation of a mix of equipment to allow the chef to obtain tarts with perfect finishing; the key product of this system are

the MONOPORTIONS micro perforated stainless steel frames: the micro holes let the shortcrust pastry to hang onto the frame, avoiding the border collapsing during baking and a perfect browning of the basis H 3,5 Cm

Ø 9 Cm stainless steel band