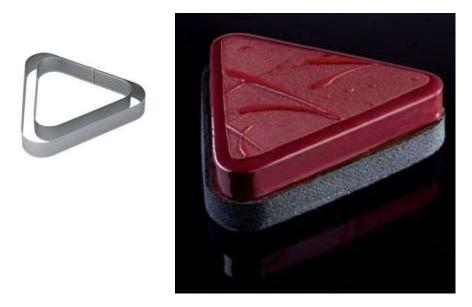

# Перфорированные формы из нержавеющей стали

X37

Square stainless steel bands for sweet and salty creations. The picture is for illustrative purposes only, the bands are sold individually.

mm 55x55x20 h

combined with XFO656520