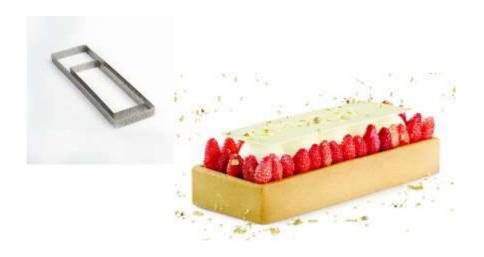

# **RECTANGULAR BANDS**

Rectangle stainless steel bands for sweet and salty creations. The picture is for illustrative purposes only, the bands are sold individually.

H 50 mm Thickness 20/10 390x590 mm

# **RECTANGULAR BANDS**

Rectangle stainless steel bands for sweet and salty creations. The picture is for illustrative purposes only, the bands are sold individually.