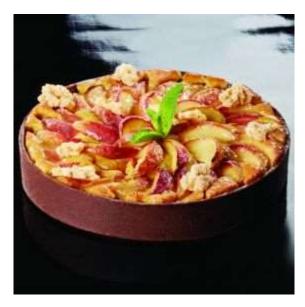

#### XF9035

Pavoni Italia and Gianluca Fusto presented the innovative Progetto Crostate, the new way to conceive the tart which are amazing to the taste and to the view.

The concept starts with the creation of a mix of equipment to allow the chef to obtain tarts with perfect finishing; the key product of this system are

the MONOPORTIONS micro perforated stainless steel frames: the micro holes let the shortcrust pastry to hang onto the frame, avoiding the border collapsing during baking and a perfect browning of the basis H 3,5 Cm

Ø 9 Cm stainless steel band