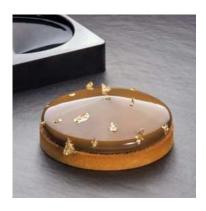

#### XF9035

Pavoni Italia and Gianluca Fusto presented the innovative Progetto Crostate, the new way to conceive the tart which are amazing to the taste and to the view.

The concept starts with the creation of a mix of equipment to allow the chef to obtain tarts with perfect finishing; the key product of this system are

the MONOPORTIONS micro perforated stainless steel frames: the micro holes let the shortcrust pastry to hang onto the frame, avoiding the border collapsing during baking and a perfect browning of the basis H 3,5 Cm

Ø 9 Cm stainless steel band