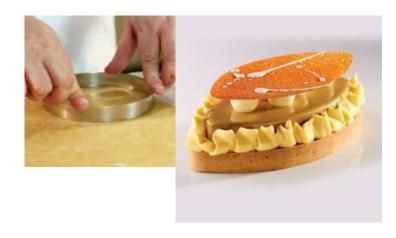

#### XF5020

Pavoni Italia and Gianluca Fusto presented the innovative Progetto Crostate, the new way to conceive the tart which are amazing to the taste and to the view.

The concept starts with the creation of a mix of equipment to allow the chef to obtain tarts with perfect finishing; the key product of this system are

the MONOPORTIONS micro perforated stainless steel frames: the micro holes let the shortcrust pastry to hang onto the frame, avoiding the border collapsing during baking and a perfect browning of the basis