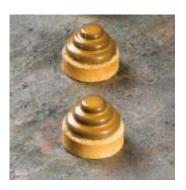

FRISBEE SKU PX3208S

A new line of silicone moulds to enhance single-serving tarts. Twelve different designs to create refined threedimensional shapes, inspired by the world of design.

Tara dia ara i ara Garara 00,000 la

Top dimension: Ø mm 60x28 h

~ 48 ml 8 indents

suitable for XF7020

CHARM

A new line of silicone moulds to enhance single-serving tarts. Twelve different designs to create refined

threedimensional shapes, inspired by the world of design.

STEE

A new line of silicone moulds to enhance single-serving tarts. Twelve different designs to create refined threedimensional shapes, inspired by the world of design.

#### **FRISBEE**

A new line of silicone moulds to enhance single-serving tarts. Twelve different designs to create refined threedimensional shapes, inspired by the world of design.

#### **FRISBEE**

A new line of silicone moulds to enhance single-serving tarts. Twelve different designs to create refined

threedimensional shapes, inspired by the world of design.

PILL

A new line of silicone moulds to enhance single-serving tarts. Twelve different designs to create refined threedimensional shapes, inspired by the world of design.

**FRISBEE** 

A new line of silicone moulds to enhance single-serving tarts. Twelve different designs to create refined threedimensional shapes, inspired by the world of design.

Pavoni Italia and Gianluca Fusto presented the innovative Progetto Crostate, the new way to conceive the tart which are amazing to the taste and to the view. The concept starts with the creation of a mix of equipment to allow the chef to obtain tarts with perfect finishing; the key product of this system are the micro perforated stainless steel frames: the micro holes let the shortcrust pastry to hang onto the frame, avoiding the border collapsing during baking and a perfect browning of the basis.