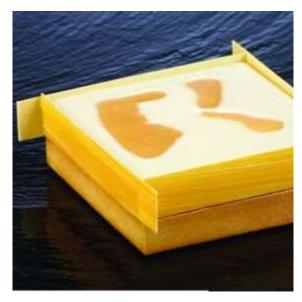

# Перфорированные формы из нержавеющей стали

X37

Square stainless steel bands for sweet and salty creations. The picture is for illustrative purposes only, the bands are sold individually.

mm 55x55x20 h

combined with XFO656520