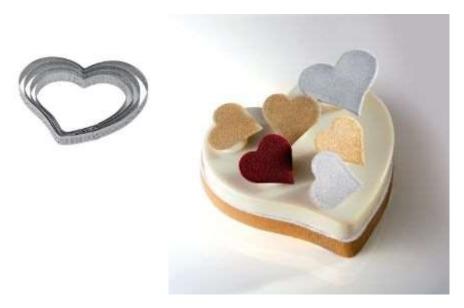

# **HEART BANDS**

Heart stainless steel bands for sweet and salty creations. The picture is for illustrative purposes only, the bands are sold individually.

H 40 mm Thickness 10/10 260 mm

# **HEART BANDS**

Heart stainless steel bands for sweet and salty creations. The picture is for illustrative purposes only, the bands are sold individually.