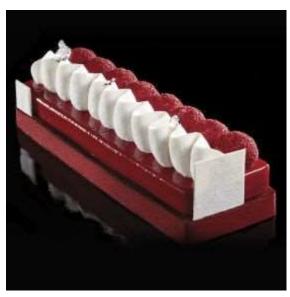

# **HEART BANDS**

Heart stainless steel bands for sweet and salty creations. The picture is for illustrative purposes only, the bands are sold individually.

H 40 mm Thickness 10/10 260 mm