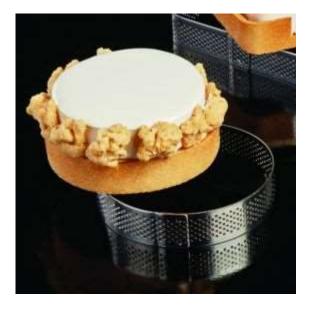

#### XF9035

Pavoni Italia and Gianluca Fusto presented the innovative Progetto Crostate, the new way to conceive the tart which are amazing to the taste and to the view.

The concept starts with the creation of a mix of equipment to allow the chef to obtain tarts with perfect finishing; the key product of this system are

the MONOPORTIONS micro perforated stainless steel frames: the micro holes let the shortcrust pastry to hang onto the frame, avoiding the border collapsing during baking and a perfect browning of the basis H 3,5 Cm

Ø 9 Cm stainless steel band