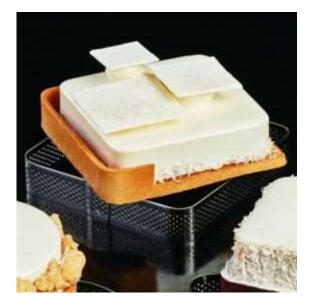

#### XF9035

Pavoni Italia and Gianluca Fusto presented the innovative Progetto Crostate, the new way to conceive the tart which are amazing to the taste and to the view.

The concept starts with the creation of a mix of equipment to allow the chef to obtain tarts with perfect finishing; the key product of this system are

the MONOPORTIONS micro perforated stainless steel frames: the micro holes let the shortcrust pastry to hang onto the frame, avoiding the border collapsing during baking and a perfect browning of the basis H 3,5 Cm

Ø 9 Cm stainless steel band