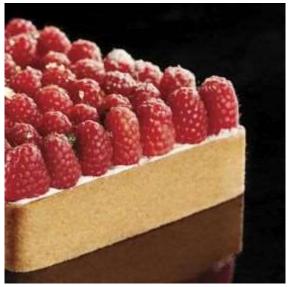

#### XF9035

Pavoni Italia and Gianluca Fusto presented the innovative Progetto Crostate, the new way to conceive the tart which are amazing to the taste and to the view.

The concept starts with the creation of a mix of equipment to allow the chef to obtain tarts with perfect finishing; the key product of this system are

the MONOPORTIONS micro perforated stainless steel frames: the micro holes let the shortcrust pastry to hang onto the frame, avoiding the border collapsing during baking and a perfect browning of the basis H 3,5 Cm

Ø 9 Cm stainless steel band