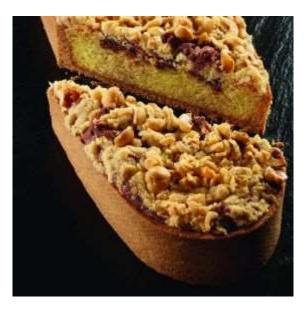

# Перфорированные формы из нержавеющей стали

X37

Square stainless steel bands for sweet and salty creations. The picture is for illustrative purposes only, the bands are sold individually.

mm 55x55x20 h

combined with XFO656520