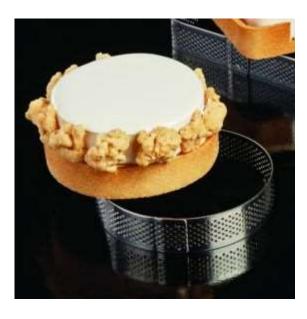

#### XF9035

Pavoni Italia and Gianluca Fusto presented the innovative Progetto Crostate, the new way to conceive the tart which are amazing to the taste and to the view.

The concept starts with the creation of a mix of equipment to allow the chef to obtain tarts with perfect finishing; the key product of this system are

the MONOPORTIONS micro perforated stainless steel frames: the micro holes let the shortcrust pastry to hang onto the frame, avoiding the border collapsing during baking and a perfect browning of the basis H 3,5 Cm

Ø 9 Cm stainless steel band