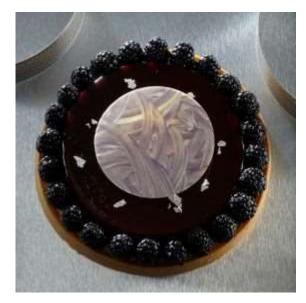

#### XF9035

Pavoni Italia and Gianluca Fusto presented the innovative Progetto Crostate, the new way to conceive the tart which are amazing to the taste and to the view.

The concept starts with the creation of a mix of equipment to allow the chef to obtain tarts with perfect finishing; the key product of this system are

the MONOPORTIONS micro perforated stainless steel frames: the micro holes let the shortcrust pastry to hang onto the frame, avoiding the border collapsing during baking and a perfect browning of the basis H 3,5 Cm

Ø 9 Cm stainless steel band