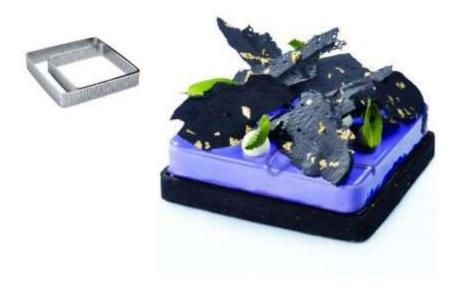

# Перфорированные формы из нержавеющей стали

X37

Square stainless steel bands for sweet and salty creations. The picture is for illustrative purposes only, the bands are sold individually.

mm 55x55x20 h

combined with XFO656520