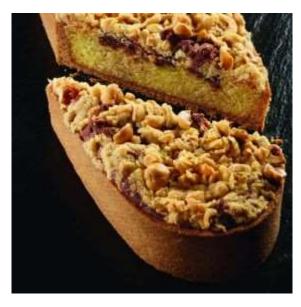

#### XF9035

Pavoni Italia and Gianluca Fusto presented the innovative Progetto Crostate, the new way to conceive the tart which are amazing to the taste and to the view.

The concept starts with the creation of a mix of equipment to allow the chef to obtain tarts with perfect finishing; the key product of this system are

the MONOPORTIONS micro perforated stainless steel frames: the micro holes let the shortcrust pastry to hang onto the frame, avoiding the border collapsing during baking and a perfect browning of the basis H 3,5 Cm