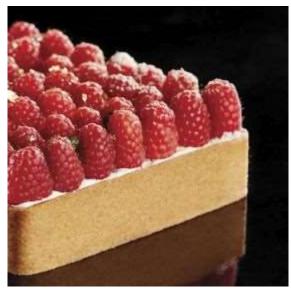

# **RECTANGULAR BANDS**

Rectangle stainless steel bands for sweet and salty creations. The picture is for illustrative purposes only, the bands are sold individually.

H 50 mm Thickness 20/10 390x590 mm

# **RECTANGULAR BANDS**

Rectangle stainless steel bands for sweet and salty creations. The picture is for illustrative purposes only, the bands are sold individually.