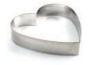

# **HEART BANDS**

Heart stainless steel bands for sweet and salty creations. The picture is for illustrative purposes only, the bands are sold individually.

H 40 mm Thickness 10/10 260 mm

# **HEART BANDS**

Heart stainless steel bands for sweet and salty creations. The picture is for illustrative purposes only, the bands are sold individually.