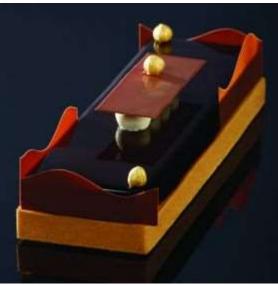

**FRISBEE** 

A new line of silicone moulds to enhance single-serving tarts. Twelve different designs to create refined threedimensional shapes, inspired by the world of design.

Pavoni Italia and Gianluca Fusto presented the innovative Progetto Crostate, the new way to conceive the tart which are amazing to the taste and to the view. The concept starts with the creation of a mix of equipment to allow the chef to obtain tarts with perfect finishing; the key product of this system are the micro perforated stainless steel frames: the micro holes let the shortcrust pastry to hang onto the frame, avoiding the border collapsing during baking and a perfect browning of the basis.