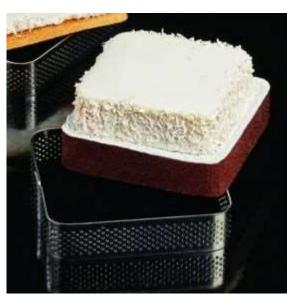

# **RECTANGULAR BANDS**

Rectangle stainless steel bands for sweet and salty creations. The picture is for illustrative purposes only, the bands are sold individually.

H 50 mm Thickness 20/10 390x590 mm