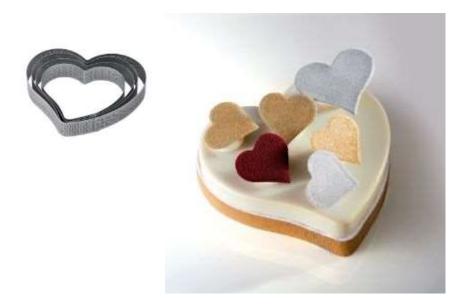

# **HEART BANDS**

Heart stainless steel bands for sweet and salty creations. The picture is for illustrative purposes only, the bands are sold individually.