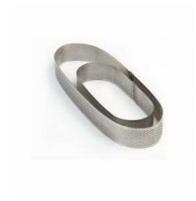

# Перфорированные формы из нержавеющей стали

X37

Square stainless steel bands for sweet and salty creations. The picture is for illustrative purposes only, the bands are sold individually.

mm 55x55x20 h

combined with XFO656520