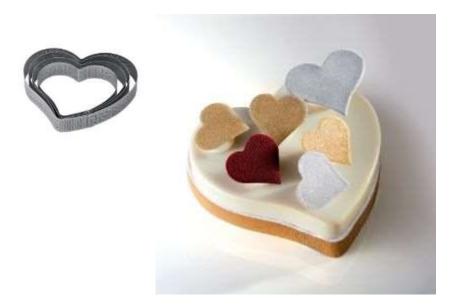

# **HEART BANDS**

Heart stainless steel bands for sweet and salty creations. The picture is for illustrative purposes only, the bands are sold individually.

H 40 mm Thickness 10/10 260 mm

# **HEART BANDS**

Heart stainless steel bands for sweet and salty creations. The picture is for illustrative purposes only, the bands are sold individually.

# **HEART BANDS**