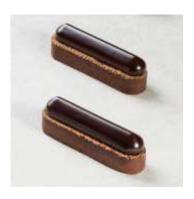

# **HEART BANDS**

Heart stainless steel bands for sweet and salty creations. The picture is for illustrative purposes only, the bands are sold individually.

H 40 mm Thickness 10/10 260 mm