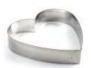

# **HEART BANDS**

Heart stainless steel bands for sweet and salty creations. The picture is for illustrative purposes only, the bands are sold individually.

H 40 mm Thickness 10/10 260 mm

# **HEART BANDS**

Heart stainless steel bands for sweet and salty creations. The picture is for illustrative purposes only, the bands are sold individually.