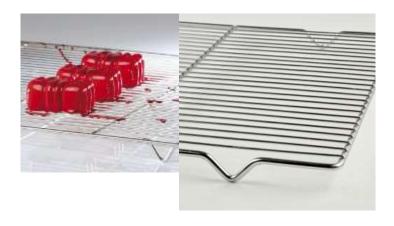

# XF7020

GLA64 is the 600x400 grid created by Pavoni for glazing cakes and monos. It perfectly fits tins, trays and SPV silicone pads. It has a lifted base which allows to easily glaze your creations. Made in AISI steel, it is resistant and easy to clean.