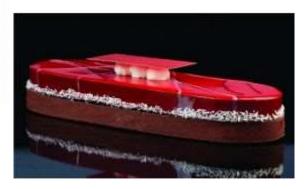

FRISBEE SKU PX3208S

A new line of silicone moulds to enhance single-serving tarts. Twelve different designs to create refined threedimensional shapes, inspired by the world of design.

Tara dia ara i ara Garara 00,000 la

Top dimension: Ø mm 60x28 h

~ 48 ml 8 indents

suitable for XF7020

CHARM

A new line of silicone moulds to enhance single-serving tarts. Twelve different designs to create refined

threedimensional shapes, inspired by the world of design.