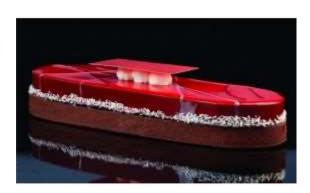

# **HEART BANDS**

Heart stainless steel bands for sweet and salty creations. The picture is for illustrative purposes only, the bands are sold individually.

H 40 mm Thickness 10/10 260 mm