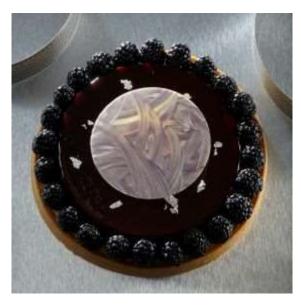

FRISBEE SKU PX3208S

A new line of silicone moulds to enhance single-serving tarts. Twelve different designs to create refined threedimensional shapes, inspired by the world of design.

Tara dia ara i ara Garara 00,000 la

Top dimension: Ø mm 60x28 h

~ 48 ml 8 indents

suitable for XF7020

CHARM

A new line of silicone moulds to enhance single-serving tarts. Twelve different designs to create refined

threedimensional shapes, inspired by the world of design.