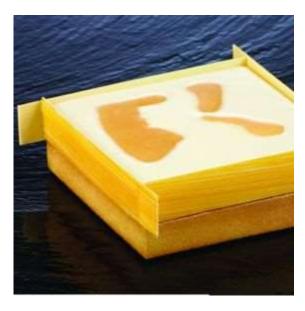

#### FLAT PERFORATED TRAY

# XF7020

GLA64 is the 600x400 grid created by Pavoni for glazing cakes and monos. It perfectly fits tins, trays and SPV silicone pads. It has a lifted base which allows to easily glaze your creations. Made in AISI steel, it is resistant and easy to clean.