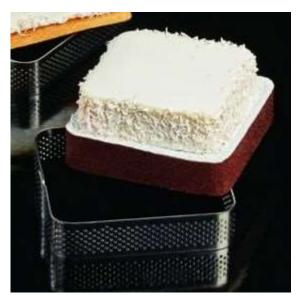

# Перфорированные формы из нержавеющей стали

X37

Square stainless steel bands for sweet and salty creations. The picture is for illustrative purposes only, the bands are sold individually.

mm 55x55x20 h

combined with XFO656520