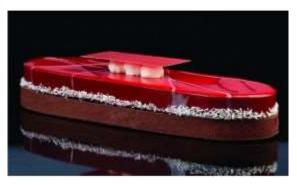

# **RECTANGULAR BANDS**

Rectangle stainless steel bands for sweet and salty creations. The picture is for illustrative purposes only, the bands are sold individually.

H 50 mm Thickness 20/10 390x590 mm