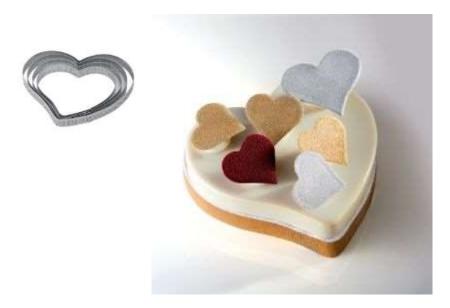

# **HEART BANDS**

# **HEART BANDS**

Heart stainless steel bands for sweet and salty creations. The picture is for illustrative purposes only, the bands are sold individually.