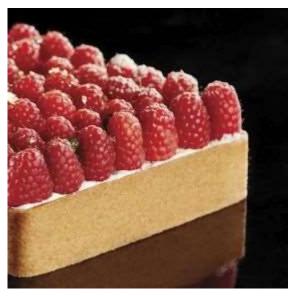

# **RECTANGULAR BANDS**

Rectangle stainless steel bands for sweet and salty creations. The picture is for illustrative purposes only, the bands are sold individually.

H 50 mm Thickness 20/10 390x590 mm

# **RECTANGULAR BANDS**

Rectangle stainless steel bands for sweet and salty creations. The picture is for illustrative purposes only, the bands are sold individually.