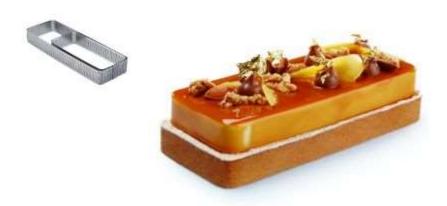

# **RECTANGULAR BANDS**

Rectangle stainless steel bands for sweet and salty creations. The picture is for illustrative purposes only, the bands are sold individually.

H 50 mm Thickness 20/10 390x590 mm