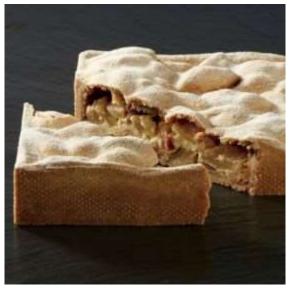

#### XF9035

Pavoni Italia and Gianluca Fusto presented the innovative Progetto Crostate, the new way to conceive the tart which are amazing to the taste and to the view.

The concept starts with the creation of a mix of equipment to allow the chef to obtain tarts with perfect finishing; the key product of this system are