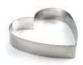

# **HEART BANDS**

Heart stainless steel bands for sweet and salty creations. The picture is for illustrative purposes only, the bands are sold individually.

H 40 mm Thickness 10/10 260 mm

# **HEART BANDS**

Heart stainless steel bands for sweet and salty creations. The picture is for illustrative purposes only, the bands are sold individually.