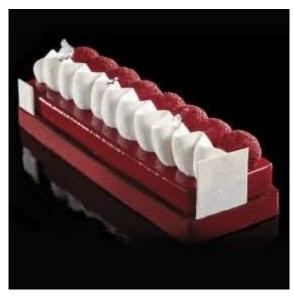

**FRISBEE** 

A new line of silicone moulds to enhance single-serving tarts. Twelve different designs to create refined threedimensional shapes, inspired by the world of design.

Pavoni Italia and Gianluca Fusto presented the innovative Progetto Crostate, the new way to conceive the tart which are amazing to the taste and to the view. The concept starts with the creation of a mix of equipment to allow the chef to obtain tarts with perfect finishing; the key product of this system are the micro perforated stainless steel frames: the micro holes let the shortcrust pastry to hang onto the frame, avoiding the border collapsing during baking and a perfect browning of the basis.