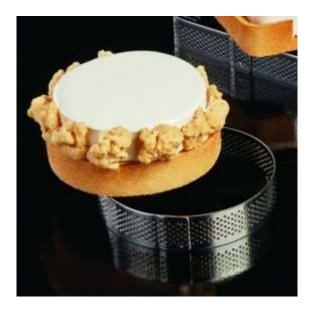

#### XF7035

Pavoni Italia and Gianluca Fusto presented the innovative Progetto Crostate, the new way to conceive the tart which are amazing to the taste and to the view. The concept starts with the creation of a mix of equipment to allow the chef to obtain tarts with perfect finishing; the key product of this system are

the MONOPORTIONS micro perforated stainless steel frames: the micro holes let the shortcrust pastry to hang onto the frame, avoiding the border collapsing during baking and a perfect browning of the basis