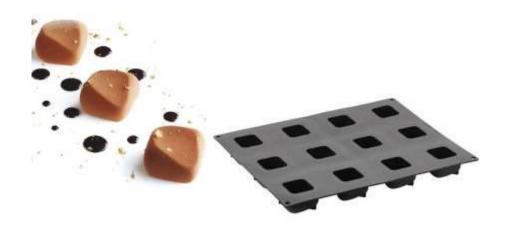

realize sweet or salty mignon and single portions. Pavoflex is produced with a special injection presswork method to let a perfect definition of details.



# TWISTER PX4322



## TURN PX4342

Top-level, liquid platinic silicone moulds 300x400 mm, for professional use only. More than 50 innovative shapes to realize sweet or salty mignon and single portions. Pavoflex is produced with a special injection presswork method to let a perfect definition of details.



## LOOP PX4349



## **CALEIDON PX4317**

Top-level, liquid platinic silicone moulds 300x400 mm, for professional use only. More than 50 innovative shapes to realize sweet or salty mignon and single portions. Pavoflex is produced with a special injection presswork method to let a perfect definition of details.



# NATURAL PX4303



## DECO PX4306

Top-level, liquid platinic silicone moulds 300x400 mm, for professional use only. More than 50 innovative shapes to realize sweet or salty mignon and single portions. Pavoflex is produced with a special injection presswork method to let a perfect definition of details.



#### **ZEN PX4301**



## **PASSION PX4305**

Top-level, liquid platinic silicone moulds 300x400 mm, for professional use only. More than 50 innovative shapes to realize sweet or salty mignon and single portions. Pavoflex is produced with a special injection presswork method to let a perfect definition of details.



# MOON PX4307





## BATTUTA D'INIZIO Ø 45 MM

Top-level, liquid platinic silicone moulds 300x400 mm, for professional use only. More than 50 innovative shapes to realize sweet or salty mig