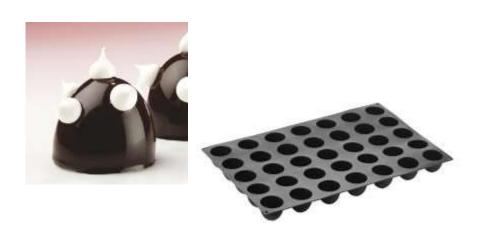

#### PX4389S SANTA CLAUS

Moulds for making spectacular single-portions with a special three-dimensional effect.
Pavoflex 400x300 mm
Santa Claus PX4389S by Frank Haasnoot mm 60x72x70 h
~ 128 ml
12 indents