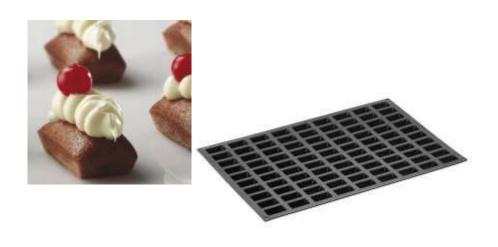

#### BABÀ

Silicone mould for mignon, with a shape of "sfogliatella", created in collaboration with Giuseppe Amato.

Tradition, on a spoon.

Mignon dimension: mm 45x43,5x22 h

~ 20 ml

30 indents

SFOGLIATELLA SKU PX4378S

Silicone mould for mignon, with a shape of "sfogliatella", created in collaboration with Giuseppe Amato.

Tradition, on a spoon.

Mignon dimension: mm 45x43,5x22 h

~ 20 ml

30 indents