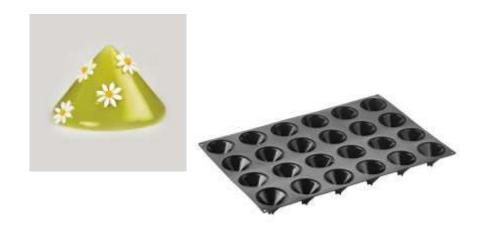

# PX079 MINI PYRAMID Pavoflex silicone moulds 600x400 mm Mini Pyramid mm 36x36x22 H

Vol. 13 ml 54 indents Pavoflex silicone moulds

SLAKE PX3214S

Pavoflex silicone moulds

LA VIE EN ROSE PX4386S

Pavoflex silicone moulds