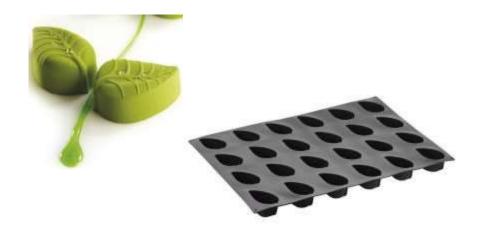

PX063 SPIRALE
Pavoflex silicone moulds 600x400 mm

PX055 FOGLIA
Pavoflex silicone moulds 600x400 mm

PX054 BOCCA
Pavoflex silicone moulds 600x400 mm

PX052 PAPILLON
Pavoflex silicone moulds 600x400 mm

PX056 BIG MUFFIN
Pavoflex silicone moulds 600x400 mm