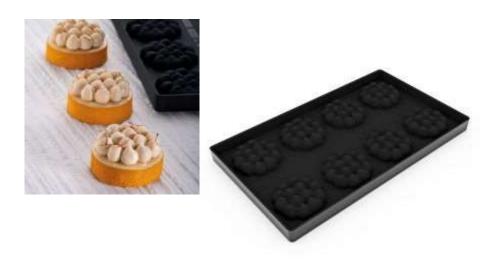

#### **FRISBEE**

A new line of silicone moulds to enhance single-serving tarts. Twelve different designs to create refined threedimensional

shapes, inspired by the world of design.

Top dimension: Ø mm 60x28 h

~ 48 ml 8 indents

suitable for XF7020

A new line of silicone moulds to enhance single-serving tarts. Twelve different designs to create refined threedimensional shapes, inspired by the world of design.

STEP

A new line of silicone moulds to enhance single-serving tarts. Twelve different designs to create refined threedimensional shapes, inspired by the world of design.

A new line of silicone moulds to enhance single-serving tarts. Twelve different designs to create refined threedimensional shapes, inspired by the world of design.