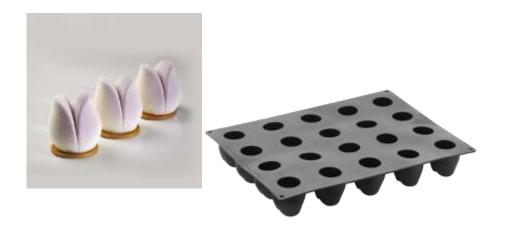

## PX4365 TULIP

Top-level, liquid platinic silicone moulds 300x400 mm, for professional use only. More than 50 innovative shapes to realize sweet or salty mignon and single portions. Pavoflex is produced with a special injection presswork method to let a perfect definition of details.