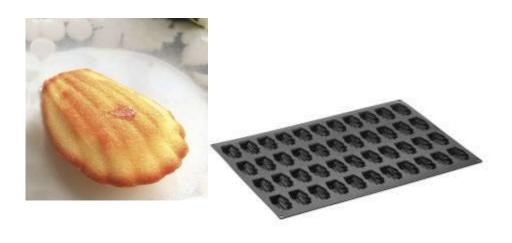

PX006 MADELEINE Pavoflex Mould 600x400 mm for round mini quenelle production.

PX013 CILINDRO MIGNON Pavoflex Mould 600x400 mm for round mini quenelle production.

Pavoflex Mould 600x400 mm for round mini quenelle production.