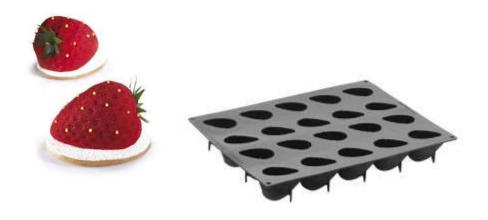

## STRAWBERRY PX4333

Top-level, liquid platinic silicone moulds 300x400 mm, for professional use only. More than 50 innovative shapes to realize sweet or salty mignon and single portions. Pavoflex is produced with a special injection presswork method to let a perfect definition of details.