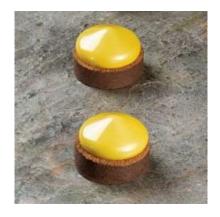

icone moulds





SLAKE PX3214S

Pavoflex silicone moulds



LA VIE EN ROSE PX4386S

Pavoflex silicone moulds





SEQUOIA PX4387S
Pavoflex silicone moulds



MARGHERITA PX4383S

Pavoflex silicone moulds



FAÇON SAINT-HONORÉ PX4384S Pavoflex silicone moulds



MINI SCARLET TOP23 - RASPBERRY SHAPE Pavoflex silicone moulds



MINI ALMONDS TOP22 - ALMOND SHAPE Pavoflex silicone moulds



#### BABÀ

Silicone mould for mignon, with a shape of "sfogliatella", created in collaboration with Giuseppe Amato.

Tradition, on a spoon.

Mignon dimension: mm 45x43,5x22 h

~ 20 ml

30 indents



SFOGLIATELLA SKU PX4378S

Silicone mould for mignon, with a shape of "sfogliatella", created in collaboration with Giuseppe Amato.

Tradition, on a spoon.

Mignon dimension: mm 45x43,5x22 h

~ 20 ml

30 indents



#### **FRISBEE**

A new line of silicone moulds to enhance single-serving tarts. Twelve different designs to create refined threedimensional

shapes, inspired by the world of design.

Top dimension: Ø mm 60x28 h

~ 48 ml 8 indents

suitable for XF7020



A new line of silicone moulds to enhance single-serving tarts. Twelve different designs to create refined threedimensional shapes, inspired by the world of design.



STEP

A new line of silicone moulds to enhance single-serving tarts. Twelve different designs to create refined threedimensional shapes, inspired by the world of design.



A new line of silicone moulds to enhance single-serving tarts. Twelve different designs to create refined threedimensional shapes, inspired by the world of design.



#### SFOGLIATELLA

A new line of sil