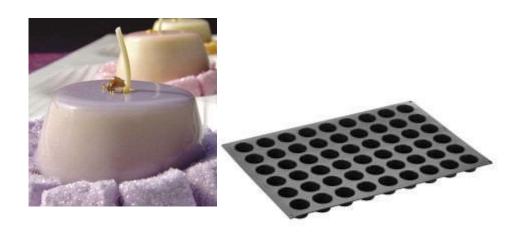

## Pavoflex moulds 600x400 mm Savarin Mignon

PX301 MINI TARTS
Pavoflex moulds 600x400 mm
Pomponette
Ø mm 36x17 H
Vol. 15 ml
104 indents

PX302 POMPONETTE
Pavoflex moulds 600x400 mm

PX304 MINI SEMISPHERE
Pavoflex moulds 600x400 mm

PX303 SEMISPHERE
Pavoflex moulds 600x400 mm