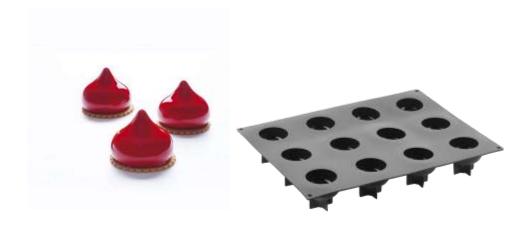

#### PX4389S SANTA CLAUS

Moulds for making spectacular single-portions with a special three-dimensional effect.
Pavoflex 400x300 mm
Santa Claus PX4389S by Frank Haasnoot mm 60x72x70 h
~ 128 ml
12 indents