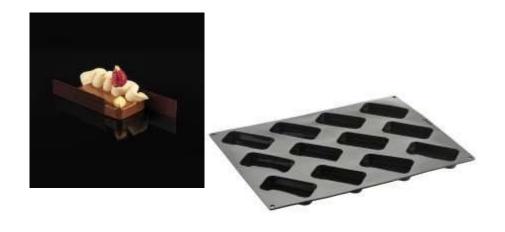

CYLINDRA KE089
KE089 Cylindra by Pierre Hermé
Ø mm 150x45 h
~ 700 ml

CYLINDRA PX4393 PX4393 Cylindra by Pierre Hermé

Ø mm 65x45 h

~ 130 ml

12 impronte - indents

PASTEL40TIME PX3215S
Pastel40time PX3215S by Antonio Bachour
mm 80x27x21 h ~ 40 ml
12 impronte - indents
Pavoflex x Teatime, Catering, Banqueting & Buffet, Wedding,
Pastry, Plated Dessert.