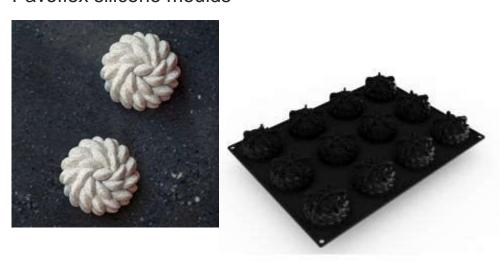

#### TOP03 ICEBERG

A brand new line of silicone moulds created in cooperation with Emmanuele Forcone, World Champion Pastry Chef. The moulds, representing natural shapes and new concepts, allow unique garnishes to be created that can enhance any creation with an interplay of volumes and textures.

#### **TOP05 MEDIUM IPNOSI**

A brand new line of silicone moulds created in cooperation with Emmanuele Forcone, World Champion Pastry Chef. The moulds, representing natural shapes and new concepts, allow unique garnishes to be created that can enhance any creation with an interplay of volumes and textures.

#### **TOP07 SMALL IPNOSI**

A brand new line of silicone moulds created in cooperation with Emmanuele Forcone, World Champion Pastry Chef. The moulds, representing natural shapes and new concepts, allow unique garnishes to be created that can enhance any creation with an interplay of volumes and textures.

#### TOP01 MAYA

A brand new line of silicone moulds created in cooperation with Emmanuele Forcone, World Champion Pastry Chef. The moulds, representing natural shapes and new concepts, allow unique garnishes to be created that can enhance any creation with an interplay of volumes and textures.

#### TOP12 MINI MAYA

A brand new line of silicone moulds created in cooperation with Emmanuele Forcone, World Champion Pastry Chef. The moulds, representing natural shapes and new concepts, allow unique garnishes to be created that can enhance any creation with an interplay of volumes and textures.