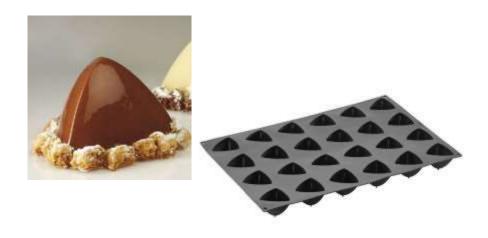

CYLINDRA KE089
KE089 Cylindra by Pierre Hermé
Ø mm 150x45 h
~ 700 ml

CYLINDRA PX4393 PX4393 Cylindra by Pierre Hermé

Ø mm 65x45 h

~ 130 ml

12 impronte - indents

PASTEL40TIME PX3215S
Pastel40time PX3215S by Antonio Bachour
mm 80x27x21 h ~ 40 ml
12 impronte - indents
Pavoflex x Teatime, Catering, Banqueting & Buffet, Wedding,
Pastry, Plated Dessert.