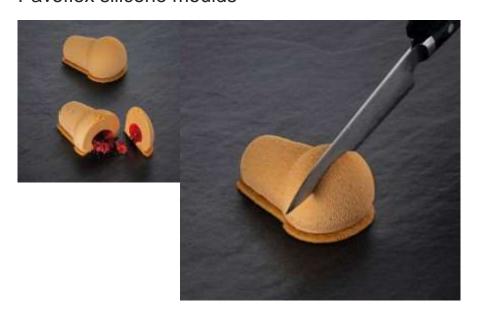

~ 130 ml

#### 12 indents



#### PX4385S CADEAU

The dream of perfection.

Recreate the art of "pochage" with the moulds designed by Cédric Grolet.

Silicone moulds with surprising realism and the new Dentelle by Cédric Grolet for Pavoni Italia.

Ø mm 75x45 h

~ 130 ml

#### 12 indents





# PX079 MINI PYRAMID Pavoflex silicone moulds 600x400 mm Mini Pyramid mm 36x36x22 H

Vol. 13 ml 54 indents Pavoflex silicone moulds





SLAKE PX3214S

Pavoflex silicone moulds



LA VIE EN ROSE PX4386S

Pavoflex silicone moulds





SEQUOIA PX4387S
Pavoflex silicone moulds



MARGHERITA PX4383S

Pavoflex silicone moulds



FAÇON SAINT-HONORÉ PX4384S Pavoflex silicone moulds



MINI SCARLET TOP23 - RASPBERRY SHAPE Pavoflex silicone moulds



MINI ALMONDS TOP22 - ALMOND SHAPE Pavoflex silicone moulds



#### BABÀ

Silicone mould for mignon, with a shape of "sfogliatella", created in collaboration with Giuseppe Amato.

Tradition, on a spoon.

Mignon dimension: mm 45x43,5x22 h

~ 20 ml

30 indents



SFOGLIATELLA SKU PX4378S

Silicone mould for mignon, with a shape of "sfogliatella", created in collaboration with Giuseppe Amato.

Tradition, on a spoon.

Mignon dimension: mm 45x43,5x22 h

~ 20 ml

30 indents



#### **FRISBEE**

A new line of silicone moulds to enhance single-serving tarts. Twelve different designs to create refined threedimensional

shapes, inspired by the world of design.

Top dimension: Ø mm 60x28 h

~ 48 ml 8 indents

suitable for XF7020



A new line of silicone moulds to enhance single-serving tarts. Twelve different designs to create refined threedimensional shapes,