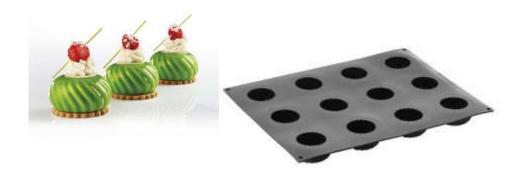

o realize sweet or salty mignon and single portions. Pavoflex is produced with a special injection presswork method to let a perfect definition of details.



#### CURVY PX4304



## **DELICE PX4308**

Top-level, liquid platinic silicone moulds 300x400 mm, for professional use only. More than 50 innovative shapes to realize sweet or salty mignon and single portions. Pavoflex is produced with a special injection presswork method to let a perfect definition of details.



# TWISTER PX4322



## TURN PX4342

Top-level, liquid platinic silicone moulds 300x400 mm, for professional use only. More than 50 innovative shapes to realize sweet or salty mignon and single portions. Pavoflex is produced with a special injection presswork method to let a perfect definition of details.



## LOOP PX4349



## **CALEIDON PX4317**

Top-level, liquid platinic silicone moulds 300x400 mm, for professional use only. More than 50 innovative shapes to realize sweet or salty mignon and single portions. Pavoflex is produced with a special injection presswork method to let a perfect definition of details.



# NATURAL PX4303



## DECO PX4306

Top-level, liquid platinic silicone moulds 300x400 mm, for professional use only. More than 50 innovative shapes to realize sweet or salty mignon and single portions. Pavoflex is produced with a special injection presswork method to let a perfect definition of details.



#### **ZEN PX4301**



## **PASSION PX4305**

Top-level, liquid platinic silicone moulds 300x400 mm, for professional use only. More than 50 innovative shapes to realize sweet or salty mignon