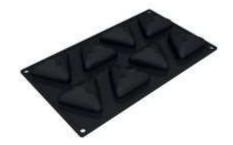

# PX079 MINI PYRAMID Pavoflex silicone moulds 600x400 mm Mini Pyramid mm 36x36x22 H

Vol. 13 ml 54 indents Pavoflex silicone moulds

SLAKE PX3214S

Pavoflex silicone moulds

LA VIE EN ROSE PX4386S

Pavoflex silicone moulds