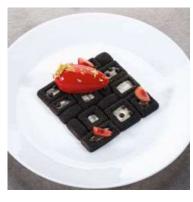

#### TOP09 CORAL

A brand new line of silicone moulds created in cooperation with Emmanuele Forcone, World Champion Pastry Chef. The moulds, representing natural shapes and new concepts, allow unique garnishes to be created that can enhance any creation with an interplay of volumes and textures.

Size: mm Ø 135 x 15 H

Vol: ~ 90 ml

Mould size: 175x300 mm 2 indents for mould

In the picture the Top Coral is used to decorate a cake made with

the Pavoni mould KE024.