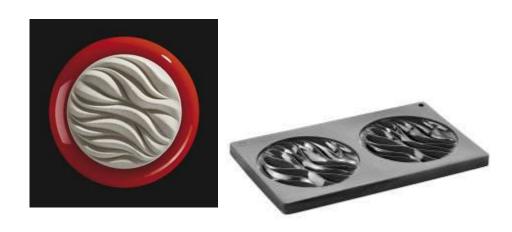

Size: mm Ø 135 x 15 H

Vol: ~ 90 ml

Mould size: 175x300 mm 2 indents for mould

In the picture the Top Coral is used to decorate a cake made with

the Pavoni mould KE024.

#### TOP09 CORAL

A brand new line of silicone moulds created in cooperation with Emmanuele Forcone, World Champion Pastry Chef. The moulds, representing natural shapes and new concepts, allow unique garnishes to be created that can enhance any creation with an interplay of volumes and textures.