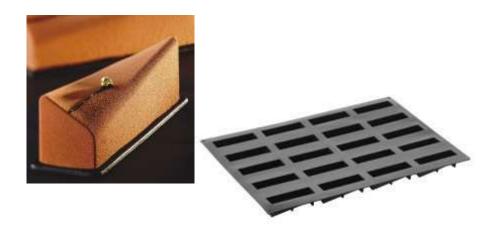

# Pavoflex moulds 600x400 mm

PX025 SOFT Pavoflex moulds 600x400 mm

PX026 LOG
Pavoflex moulds 600x400 mm

PX042 TWIST Pavoflex moulds 600x400 mm

PX027 LIBRA Pavoflex moulds 600x400 mm

Pavoflex silicone moulds 600x400 mm Libra mm 120x30x35 H Vol. 110 ml 20 indents