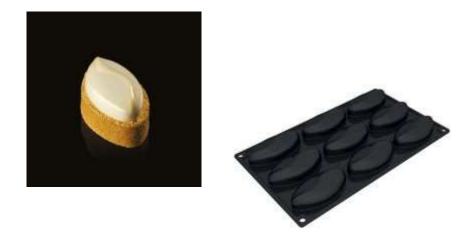

#### SFOGLIATELLA

A new line of silicone moulds to enhance single-serving tarts. Twelve different designs to create refined threedimensional shapes, inspired by the world of design.

SKU PX4371S

3D Pavoflex silicone mould for single-serving portions, developed in cooperation with Antonio Bachour.

DIMENSIONS: Ø mm 57x63 h

VOLUME: ~ 105 ml

20 indents