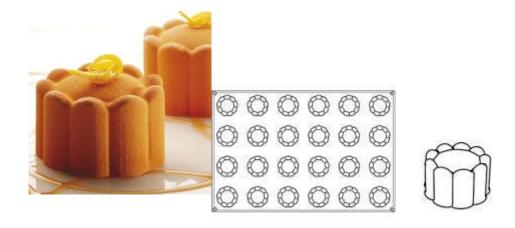

Size: mm Ø 135 x 15 H

Vol: ~ 90 ml

Mould size: 175x300 mm 2 indents for mould

In the picture the Top Coral is used to decorate a cake made with

the Pavoni mould KE024.

#### TOP09 CORAL

A brand new line of silicone moulds created in cooperation with Emmanuele Forcone, World Champion Pastry Chef. The moulds, representing natural shapes and new concepts, allow unique garnishes to be created that can enhance any creation with an interplay of volumes and textures.