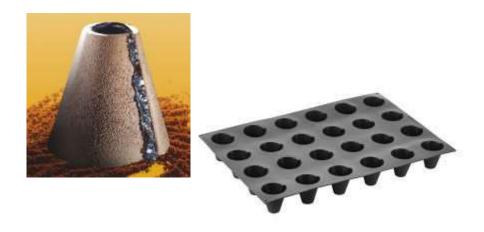

# PX079 MINI PYRAMID Pavoflex silicone moulds 600x400 mm Mini Pyramid mm 36x36x22 H

Vol. 13 ml 54 indents Pavoflex silicone moulds

SLAKE PX3214S

Pavoflex silicone moulds

LA VIE EN ROSE PX4386S

Pavoflex silicone moulds