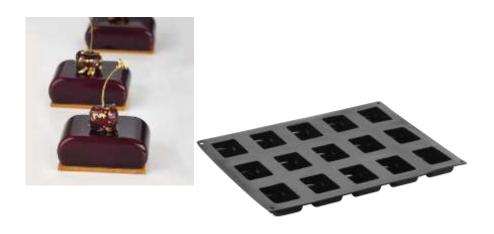

### Pavoflex moulds 600x400 mm

DELICE PX4324
Pavoflex moulds 600x400 mm

PASSION PX4325
Pavoflex moulds 600x400 mm

ZEN PX4326 Pavoflex moulds 600x400 mm

MISTER MIGNON PX4346
Pavoflex moulds 600x400 mm