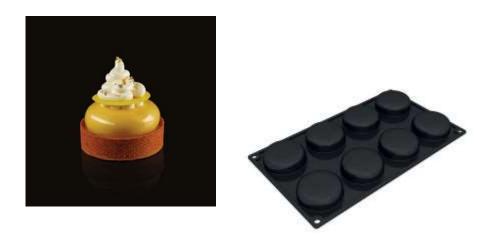

#### **FRISBEE**

A new line of silicone moulds to enhance single-serving tarts. Twelve different designs to create refined threedimensional

shapes, inspired by the world of design.

Top dimension: Ø mm 60x28 h

~ 48 ml 8 indents

suitable for XF7020

A new line of silicone moulds to enhance single-serving tarts. Twelve different designs to create refined threedimensional shapes, inspired by the world of design.

STEP