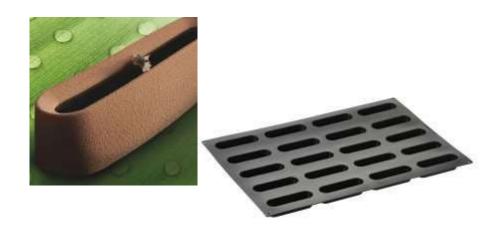

CYLINDRA KE089
KE089 Cylindra by Pierre Hermé
Ø mm 150x45 h
~ 700 ml

CYLINDRA PX4393 PX4393 Cylindra by Pierre Hermé

Ø mm 65x45 h

~ 130 ml

12 impronte - indents

PASTEL40TIME PX3215S
Pastel40time PX3215S by Antonio Bachour
mm 80x27x21 h ~ 40 ml
12 impronte - indents
Pavoflex x Teatime, Catering, Banqueting & Buffet, Wedding,
Pastry, Plated Dessert.