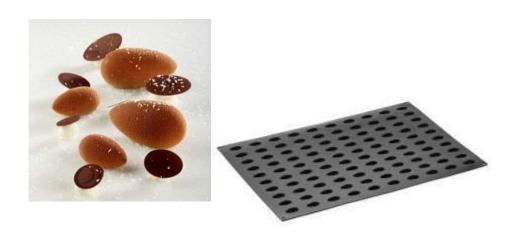

#### PLANET PX4321

Top-level, liquid platinic silicone moulds 300x400 mm, for professional use only. More than 50 innovative shapes to realize sweet or salty mignon and single portions. Pavoflex is produced with a special injection presswork method to let a perfect definition of details.

Perfect in oven and blast chiller (from -40°C to + 250°C) 12 INDENTS

VOL: 93 ML