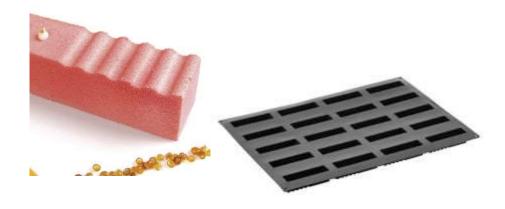

# Силиконовые формы одиночные и множественные

Silicone moulds chosen by and created in collaboration with the best pastry chefs of the world, with modern shapes and unique lines for cakes, logs, single-serving portions and petit-fours.

# Pavoflex moulds 600x400 mm

PX025 SOFT Pavoflex moulds 600x400 mm

PX026 LOG
Pavoflex moulds 600x400 mm

PX042 TWIST Pavoflex moulds 600x400 mm

PX027 LIBRA Pavoflex moulds 600x400 mm

Pavoflex silicone moulds 600x400 mm Libra mm 120x30x35 H Vol. 110 ml 20 indents