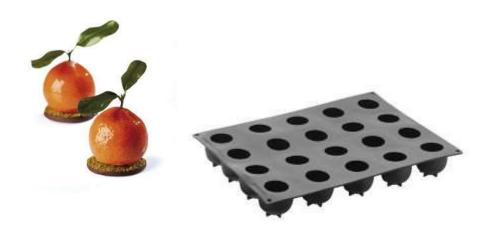

ize sweet or salty mignon and single portions. Pavoflex is produced with a special injection presswork method to let a perfect definition of details.



#### **RECTANGULAR PX4337S**



## **ROUND PX4334S**

Top-level, liquid platinic silicone moulds 300x400 mm, for professional use only. More than 50 innovative shapes to realize sweet or salty mignon and single portions. Pavoflex is produced with a special injection presswork method to let a perfect definition of details.



#### **SQUARE PX4335S**



## STRAWBERRY PX4333

Top-level, liquid platinic silicone moulds 300x400 mm, for professional use only. More than 50 innovative shapes to realize sweet or salty mignon and single portions. Pavoflex is produced with a special injection presswork method to let a perfect definition of details.



#### **TANGERINE PX4332**



## CHERRY/PEACH PX4331

Top-level, liquid platinic silicone moulds 300x400 mm, for professional use only. More than 50 innovative shapes to realize sweet or salty mignon and single portions. Pavoflex is produced with a special injection presswork method to let a perfect definition of details.



## PEAR PX4329



## APPLE PX4330

Top-level, liquid platinic silicone moulds 300x400 mm, for professional use only. More than 50 innovative shapes to realize sweet or salty mignon and single portions. Pavoflex is produced with a special injection presswork method to let a perfect definition of details.



#### **PX4355 JASMINE**



## PX4341 POLLY

Top-level, liquid platinic silicone moulds 300x400 mm, for professional use only. More than 50 innovative shapes to real