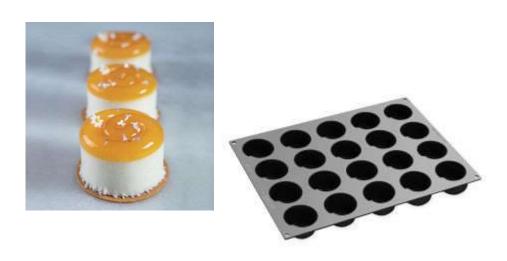

#### SFOGLIATELLA

A new line of silicone moulds to enhance single-serving tarts. Twelve different designs to create refined threedimensional shapes, inspired by the world of design.

SKU PX4371S

3D Pavoflex silicone mould for single-serving portions, developed in cooperation with Antonio Bachour.

DIMENSIONS: Ø mm 57x63 h

VOLUME: ~ 105 ml

20 indents