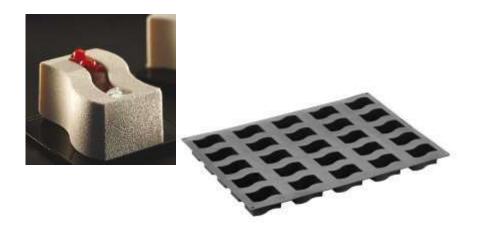

#### **FRISBEE**

A new line of silicone moulds to enhance single-serving tarts. Twelve different designs to create refined threedimensional

shapes, inspired by the world of design.

Top dimension: Ø mm 60x28 h

~ 48 ml 8 indents

suitable for XF7020

A new line of silicone moulds to enhance single-serving tarts. Twelve different designs to create refined threedimensional shapes, inspired by the world of design.

STEP