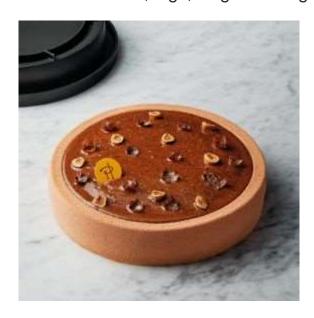

CYLINDRA KE089
KE089 Cylindra by Pierre Hermé
Ø mm 150x45 h
~ 700 ml

CYLINDRA PX4393 PX4393 Cylindra by Pierre Hermé

Ø mm 65x45 h

~ 130 ml

12 impronte - indents

PASTEL40TIME PX3215S
Pastel40time PX3215S by Antonio Bachour
mm 80x27x21 h ~ 40 ml
12 impronte - indents
Pavoflex x Teatime, Catering, Banqueting & Buffet, Wedding,
Pastry, Plated Dessert.