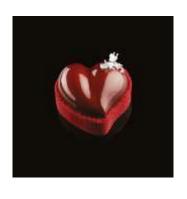

#### PX3206 HEART

Top-level, liquid platinic silicone moulds 300x400 mm, for professional use only. More than 50 innovative shapes to realize sweet or salty mignon and single portions. Pavoflex is produced with a special injection presswork method to let a perfect definition of details.