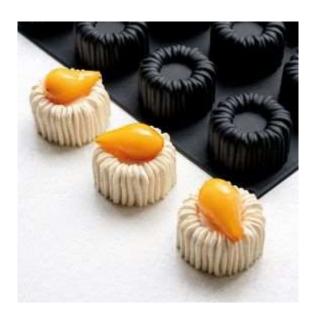

PX4390S JE T'AIME

The dream of perfection.

Recreate the art of "pochage" with the moulds designed by Cédric Grolet.

Silicone moulds with surprising realism and the new Je t'aime by Cédric Grolet for Pavoni Italia.