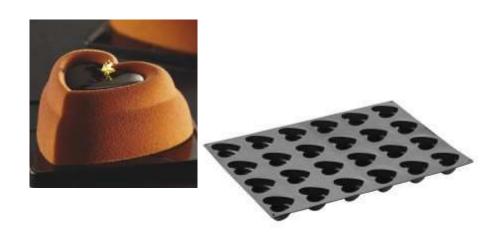

#### PX3206 HEART

Top-level, liquid platinic silicone moulds 300x400 mm, for professional use only. More than 50 innovative shapes to realize sweet or salty mignon and single portions. Pavoflex is produced with a special injection presswork method to let a perfect definition of details.