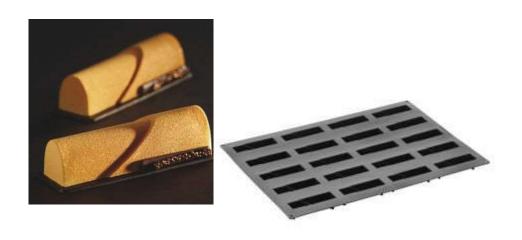

CYLINDRA KE089
KE089 Cylindra by Pierre Hermé
Ø mm 150x45 h
~ 700 ml

CYLINDRA PX4393 PX4393 Cylindra by Pierre Hermé

Ø mm 65x45 h

~ 130 ml

12 impronte - indents

PASTEL40TIME PX3215S
Pastel40time PX3215S by Antonio Bachour
mm 80x27x21 h ~ 40 ml
12 impronte - indents
Pavoflex x Teatime, Catering, Banqueting & Buffet, Wedding,
Pastry, Plated Dessert.