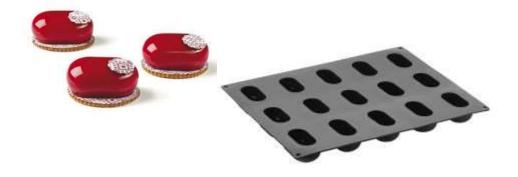

CYLINDRA KE089
KE089 Cylindra by Pierre Hermé
Ø mm 150x45 h
~ 700 ml

CYLINDRA PX4393 PX4393 Cylindra by Pierre Hermé

Ø mm 65x45 h

~ 130 ml

12 impronte - indents

PASTEL40TIME PX3215S
Pastel40time PX3215S by Antonio Bachour
mm 80x27x21 h ~ 40 ml
12 impronte - indents
Pavoflex x Teatime, Catering, Banqueting & Buffet, Wedding,
Pastry, Plated Dessert.