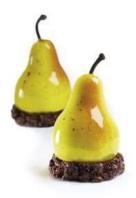

lize sweet or salty mignon and single portions. Pavoflex is produced with a special injection presswork method to let a perfect definition of details.



#### **SQUARE PX4335S**



## STRAWBERRY PX4333

Top-level, liquid platinic silicone moulds 300x400 mm, for professional use only. More than 50 innovative shapes to realize sweet or salty mignon and single portions. Pavoflex is produced with a special injection presswork method to let a perfect definition of details.



#### **TANGERINE PX4332**



## CHERRY/PEACH PX4331

Top-level, liquid platinic silicone moulds 300x400 mm, for professional use only. More than 50 innovative shapes to realize sweet or salty mignon and single portions. Pavoflex is produced with a special injection presswork method to let a perfect definition of details.



## PEAR PX4329



## APPLE PX4330

Top-level, liquid platinic silicone moulds 300x400 mm, for professional use only. More than 50 innovative shapes to realize sweet or salty mignon and single portions. Pavoflex is produced with a special injection presswork method to let a perfect definition of details.



#### **PX4355 JASMINE**



## PX4341 POLLY

Top-level, liquid platinic silicone moulds 300x400 mm, for professional use only. More than 50 innovative shapes to realize sweet or salty mignon and single portions. Pavoflex is produced with a special injection presswork method to let a perfect definition of details.



## PX4340 OVER



#### PX4356 DELISH

Top-level, liquid platinic silicone moulds 300x400 mm, for professional use only. More than 50 innovative shapes to realize sweet or sa