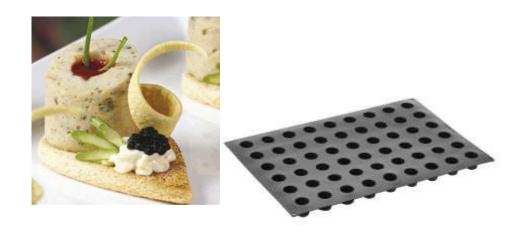

## Pavoflex moulds 600x400 mm Savarin Mignon

PX301 MINI TARTS
Pavoflex moulds 600x400 mm
Pomponette
Ø mm 36x17 H
Vol. 15 ml
104 indents

PX302 POMPONETTE
Pavoflex moulds 600x400 mm

PX304 MINI SEMISPHERE
Pavoflex moulds 600x400 mm