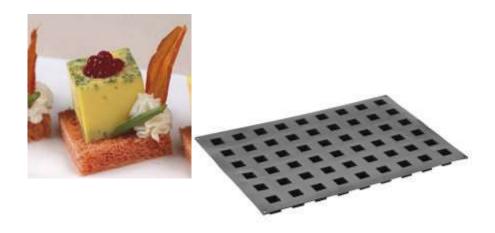

e any creation with an interplay of volumes and textures.



#### TOP14 MINI SHANGHAI





#### TOP15 JELLY

A brand new line of silicone moulds created in cooperation with Emmanuele Forcone, World Champion Pastry Chef. The moulds, representing natural shapes and new concepts, allow unique garnishes to be created that can enhance any creation with an interplay of volumes and textures.





#### **TOP16 MINI JELLY**



PX074 ROUND MINI QUENELLE
Pavoflex Mould 600x400 mm for round mini quenelle production.
mm 42x22x17 H
Vol. 9 ml
100 indents



PX072 MINI QUENELLE Pavoflex Mould 600x400 mm for round mini quenelle production.



PX006 MADELEINE Pavoflex Mould 600x400 mm for round mini quenelle production.



PX013 CILINDRO MIGNON Pavoflex Mould 600x400 mm for round mini quenelle production.



Pavoflex Mould 600x400 mm for round mini quenelle production.



PX017 INTRIGO MIGNON
Pavoflex Mould 600x400 mm for round mini quenelle production.



PX020 RIGO MIGNON

Pavoflex Mould 600x400 mm for round mini quenelle production.



PX022 CONO MIGNON
Pavoflex Mould 600x400 mm for round mini quenelle production.



PX043 LOG MIGNON
Pavoflex Mould 600x400 mm for round mini quenelle production.



Pavoflex Mould 600x400 mm for round mini quenelle production.



PX045 SAVARIN MIGNON
Pavoflex Mould 600x400 mm for round mini quenelle production.



PX047 FLOW MIGNON Pavoflex Mould 600x400 mm for round mini quenelle production.



PX046 SAVARIN MIGNON
Pavoflex moulds 600x400 mm Savarin Mignon
mm 38x38x13 H
Vol. 14 ml
77 indents



PX048 VERTIGO MIGNON
Pavoflex moulds 600x400 mm Savarin Mignon