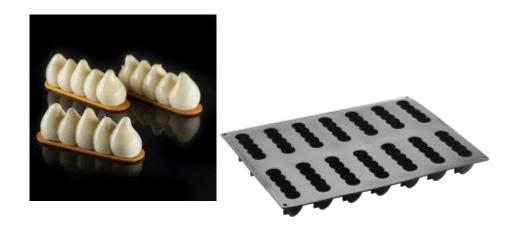

#### BABÀ

Silicone mould for mignon, with a shape of "sfogliatella", created in collaboration with Giuseppe Amato.

Tradition, on a spoon.

Mignon dimension: mm 45x43,5x22 h

~ 20 ml

30 indents

SFOGLIATELLA SKU PX4378S

Silicone mould for mignon, with a shape of "sfogliatella", created in collaboration with Giuseppe Amato.

Tradition, on a spoon.

Mignon dimension: mm 45x43,5x22 h

~ 20 ml

30 indents