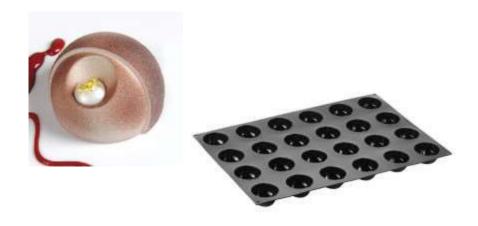

#### PX3206 HEART

Top-level, liquid platinic silicone moulds 300x400 mm, for professional use only. More than 50 innovative shapes to realize sweet or salty mignon and single portions. Pavoflex is produced with a special injection presswork method to let a perfect definition of details.