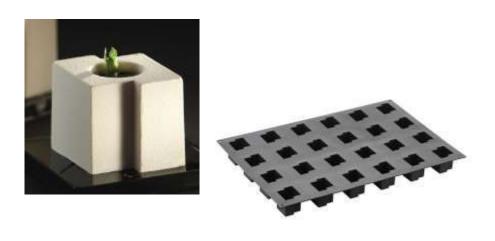

00 mm Libra mm 120x30x35 H Vol. 110 ml 20 indents



PX036 ROUND
Pavoflex silicone moulds 600x400 mm



PX001 SEMISPHERE
Pavoflex silicone moulds 600x400 mm



PX024 FLOW
Pavoflex silicone moulds 600x400 mm



PX015 TRITTICO
Pavoflex silicone moulds 600x400 mm





PX003 BRIOCHETTE
Pavoflex silicone moulds 600x400 mm



PX004 PYRAMID
Pavoflex silicone moulds 600x400 mm



PX005 MINI MUFFIN
Pavoflex silicone moulds 600x400 mm



PX007 CUBO
Pavoflex silicone moulds 600x400 mm





PX014 GUGLHUPF
Pavoflex silicone moulds 600x400 mm



PX016 INTRIGO
Pavoflex silicone moulds 600x400 mm



PX018 FANTASIA
Pavoflex silicone moulds 600x400 mm



PX019 RIGO Pavoflex silicone moulds 600x400 mm





PX023 ONDINA
Pavoflex silicone moulds 600x400 mm



PX029 ECLIPSE
Pavoflex silicone moulds 600x400 mm



PX030 TEKNO Pavoflex silicone moulds 600x400 mm



PX032 LOVE Pavoflex silicone moulds 600x400 mm





PX034 RING
Pavoflex silicone moulds 600x400 mm



PX039 BOCCIOLO
Pavoflex silicone moulds 600x400 mm



PX040 INTRECCIO Pavoflex silicone moulds 600x400 mm



PX041 CAESAR
Pavoflex silicone moulds 600x400 mm





PX063 SPIRALE
Pavoflex silicone moulds 600x400 mm



PX055 FOGLIA
Pavoflex silicone moulds 600x400 mm



PX054 BOCCA
Pavoflex silicone moulds 600x400 mm



PX052 PAPILLON
Pavoflex silicone moulds 600x400 mm





PX056 BIG MUFFIN
Pavoflex silicone moulds 600x400 mm



PX307 PALLONE
Pavoflex silicone moulds 600x400 mm



PX057 CILINDRO
Pavoflex silicone moulds 600x400 mm



PX070 TANGO
Pavoflex silicone moulds 600x400 mm





PX068 GIANDUIOTTO
Pavoflex silicone moulds 600x400 mm