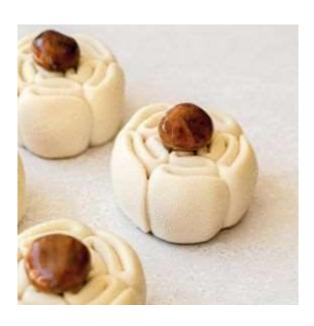

#### BABÀ

Silicone mould for mignon, with a shape of "sfogliatella", created in collaboration with Giuseppe Amato.

Tradition, on a spoon.

Mignon dimension: mm 45x43,5x22 h

~ 20 ml

30 indents

SFOGLIATELLA SKU PX4378S

Silicone mould for mignon, with a shape of "sfogliatella", created in collaboration with Giuseppe Amato.

Tradition, on a spoon.

Mignon dimension: mm 45x43,5x22 h

~ 20 ml

30 indents