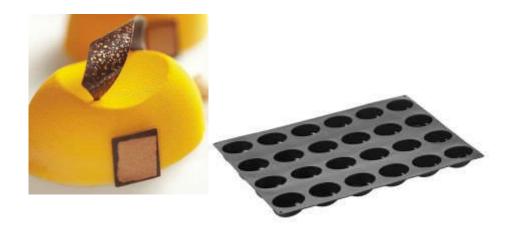

PX063 SPIRALE
Pavoflex silicone moulds 600x400 mm

PX055 FOGLIA
Pavoflex silicone moulds 600x400 mm

PX054 BOCCA
Pavoflex silicone moulds 600x400 mm

PX052 PAPILLON
Pavoflex silicone moulds 600x400 mm

PX056 BIG MUFFIN
Pavoflex silicone moulds 600x400 mm