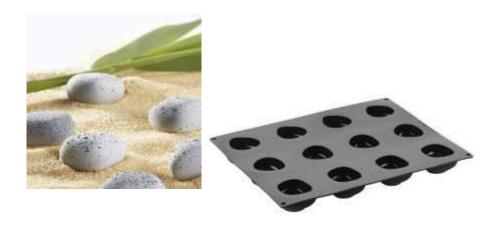

#### PX3204 SAND

Top-level, liquid platinic silicone moulds 300x400 mm, for professional use only. More than 50 innovative shapes to realize sweet or salty mignon and single portions. Pavoflex is produced with a special injection presswork method to let a perfect definition of details.