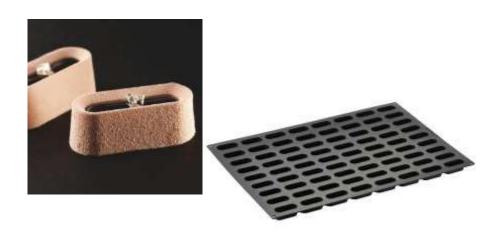

# PX079 MINI PYRAMID Pavoflex silicone moulds 600x400 mm Mini Pyramid mm 36x36x22 H

Vol. 13 ml 54 indents Pavoflex silicone moulds

SLAKE PX3214S

Pavoflex silicone moulds

LA VIE EN ROSE PX4386S

Pavoflex silicone moulds

SEQUOIA PX4387S
Pavoflex silicone moulds

MARGHERITA PX4383S

Pavoflex silicone moulds

FAÇON SAINT-HONORÉ PX4384S Pavoflex silicone moulds

MINI SCARLET TOP23 - RASPBERRY SHAPE Pavoflex silicone moulds

MINI ALMONDS TOP22 - ALMOND SHAPE Pavoflex silicone moulds