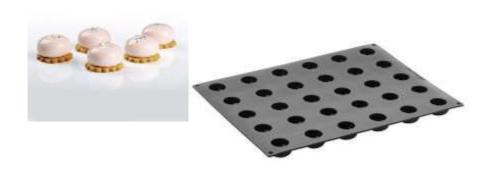

#### BABÀ

Silicone mould for mignon, with a shape of "sfogliatella", created in collaboration with Giuseppe Amato.

Tradition, on a spoon.

Mignon dimension: mm 45x43,5x22 h

~ 20 ml

30 indents

SFOGLIATELLA SKU PX4378S

Silicone mould for mignon, with a shape of "sfogliatella", created in collaboration with Giuseppe Amato.

Tradition, on a spoon.

Mignon dimension: mm 45x43,5x22 h

~ 20 ml

30 indents