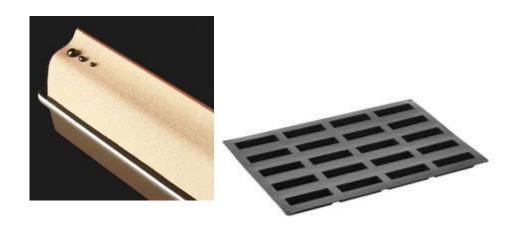

# Силиконовые формы одиночные и множественные

Silicone moulds chosen by and created in collaboration with the best pastry chefs of the world, with modern shapes and unique lines for cakes, logs, single-serving portions and petit-fours.

# Pavoflex moulds 600x400 mm

PX025 SOFT Pavoflex moulds 600x400 mm

PX026 LOG
Pavoflex moulds 600x400 mm

PX042 TWIST Pavoflex moulds 600x400 mm

PX027 LIBRA Pavoflex moulds 600x400 mm

Pavoflex silicone moulds 600x400 mm Libra mm 120x30x35 H Vol. 110 ml 20 indents