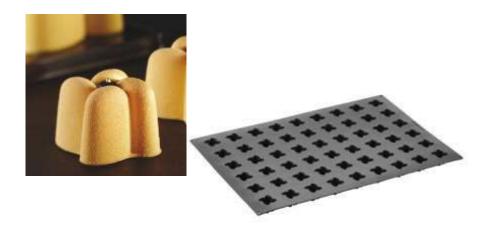

# PX079 MINI PYRAMID Pavoflex silicone moulds 600x400 mm Mini Pyramid mm 36x36x22 H

Vol. 13 ml 54 indents Pavoflex silicone moulds

SLAKE PX3214S

Pavoflex silicone moulds

LA VIE EN ROSE PX4386S

Pavoflex silicone moulds