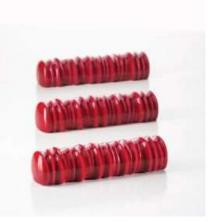

CYLINDRA KE089
KE089 Cylindra by Pierre Hermé
Ø mm 150x45 h
~ 700 ml

CYLINDRA PX4393 PX4393 Cylindra by Pierre Hermé

Ø mm 65x45 h

~ 130 ml

12 impronte - indents

PASTEL40TIME PX3215S
Pastel40time PX3215S by Antonio Bachour
mm 80x27x21 h ~ 40 ml
12 impronte - indents
Pavoflex x Teatime, Catering, Banqueting & Buffet, Wedding,
Pastry, Plated Dessert.