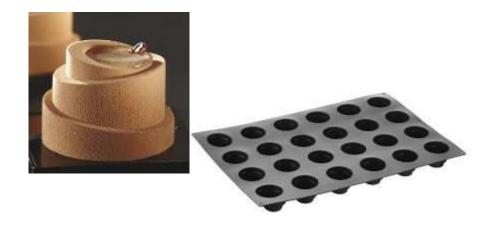

CYLINDRA KE089
KE089 Cylindra by Pierre Hermé
Ø mm 150x45 h
~ 700 ml

CYLINDRA PX4393 PX4393 Cylindra by Pierre Hermé

Ø mm 65x45 h

~ 130 ml

12 impronte - indents

PASTEL40TIME PX3215S
Pastel40time PX3215S by Antonio Bachour
mm 80x27x21 h ~ 40 ml
12 impronte - indents
Pavoflex x Teatime, Catering, Banqueting & Buffet, Wedding,
Pastry, Plated Dessert.