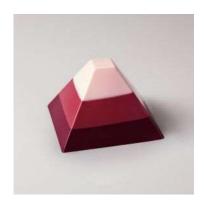

# PX079 MINI PYRAMID Pavoflex silicone moulds 600x400 mm Mini Pyramid mm 36x36x22 H

Vol. 13 ml 54 indents Pavoflex silicone moulds

SLAKE PX3214S

Pavoflex silicone moulds

LA VIE EN ROSE PX4386S

Pavoflex silicone moulds