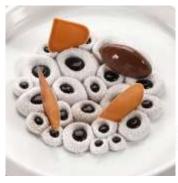

#### **TOP16 MINI JELLY**

PX074 ROUND MINI QUENELLE
Pavoflex Mould 600x400 mm for round mini quenelle production.
mm 42x22x17 H
Vol. 9 ml
100 indents

PX072 MINI QUENELLE Pavoflex Mould 600x400 mm for round mini quenelle production.