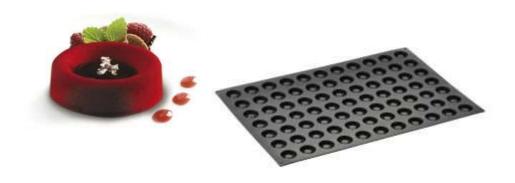

## Pavoflex moulds 600x400 mm Savarin Mignon

PX301 MINI TARTS
Pavoflex moulds 600x400 mm
Pomponette
Ø mm 36x17 H
Vol. 15 ml
104 indents

PX302 POMPONETTE
Pavoflex moulds 600x400 mm

PX304 MINI SEMISPHERE
Pavoflex moulds 600x400 mm

PX303 SEMISPHERE
Pavoflex moulds 600x400 mm