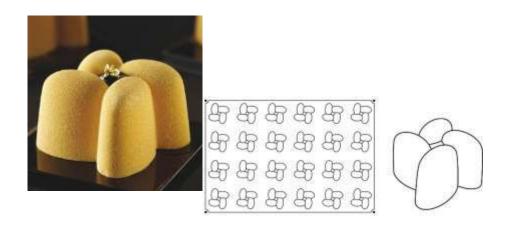

#### PX4389S SANTA CLAUS

Moulds for making spectacular single-portions with a special three-dimensional effect.
Pavoflex 400x300 mm
Santa Claus PX4389S by Frank Haasnoot mm 60x72x70 h
~ 128 ml
12 indents