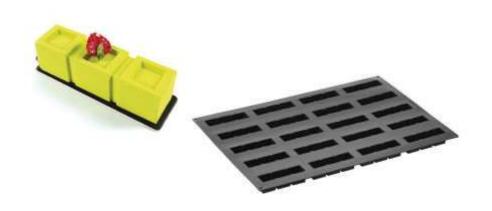

CYLINDRA KE089
KE089 Cylindra by Pierre Hermé
Ø mm 150x45 h
~ 700 ml

CYLINDRA PX4393 PX4393 Cylindra by Pierre Hermé

Ø mm 65x45 h

~ 130 ml

12 impronte - indents

PASTEL40TIME PX3215S
Pastel40time PX3215S by Antonio Bachour
mm 80x27x21 h ~ 40 ml
12 impronte - indents
Pavoflex x Teatime, Catering, Banqueting & Buffet, Wedding,
Pastry, Plated Dessert.