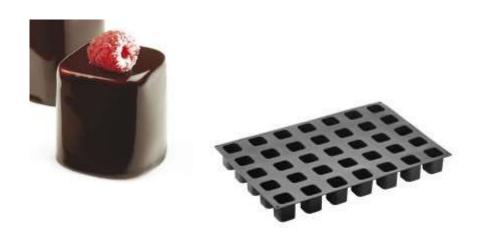

CUBE40TIME PX3220S
Confy40time PX3216S by Antonio Bachour
12 impronte - indents
Pavoflex x Teatime, Catering, Banqueting & Buffet, Wedding,
Pastry, Plated Dessert.

CHARLOTTE PX4391S
Confy40time PX3216S by Antonio Bachour
12 impronte - indents
Pavoflex x Teatime, Catering, Banqueting & Buffet, Wedding,
Pastry, Plated Dessert.