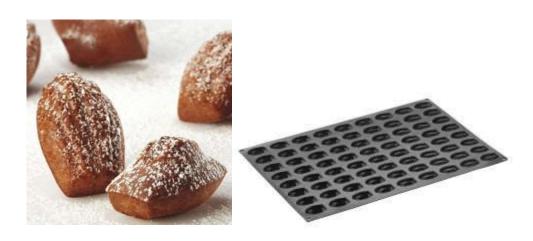

PX006 MADELEINE Pavoflex Mould 600x400 mm for round mini quenelle production.

PX013 CILINDRO MIGNON Pavoflex Mould 600x400 mm for round mini quenelle production.

Pavoflex Mould 600x400 mm for round mini quenelle production.