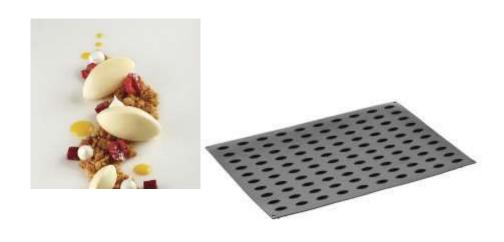

#### **FRISBEE**

A new line of silicone moulds to enhance single-serving tarts. Twelve different designs to create refined threedimensional

shapes, inspired by the world of design.

Top dimension: Ø mm 60x28 h

~ 48 ml 8 indents

suitable for XF7020

A new line of silicone moulds to enhance single-serving tarts. Twelve different designs to create refined threedimensional shapes, inspired by the world of design.

STEP