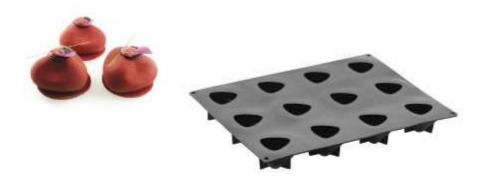

## MINI HAZEL TOP21 - HAZELNUT SHAPE

Top-level, liquid platinic silicone moulds 300x400 mm, for professional use only. More than 50 innovative shapes to realize sweet or salty mignon and single portions. Pavoflex is produced with a special injection presswork method to let a perfect definition of details.