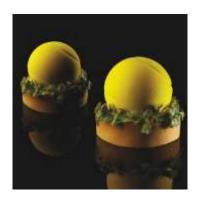

Size: mm Ø 135 x 15 H

Vol: ~ 90 ml

Mould size: 175x300 mm 2 indents for mould

In the picture the Top Coral is used to decorate a cake made with

the Pavoni mould KE024.

#### TOP09 CORAL

A brand new line of silicone moulds created in cooperation with Emmanuele Forcone, World Champion Pastry Chef. The moulds, representing natural shapes and new concepts, allow unique garnishes to be created that can enhance any creation with an interplay of volumes and textures.