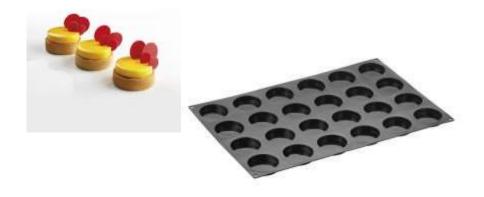

#### BABÀ

Silicone mould for mignon, with a shape of "sfogliatella", created in collaboration with Giuseppe Amato.

Tradition, on a spoon.

Mignon dimension: mm 45x43,5x22 h

~ 20 ml

30 indents

SFOGLIATELLA SKU PX4378S

Silicone mould for mignon, with a shape of "sfogliatella", created in collaboration with Giuseppe Amato.

Tradition, on a spoon.

Mignon dimension: mm 45x43,5x22 h

~ 20 ml

30 indents