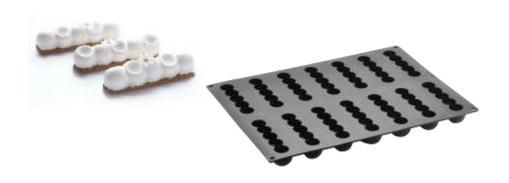

# PX079 MINI PYRAMID Pavoflex silicone moulds 600x400 mm Mini Pyramid mm 36x36x22 H

Vol. 13 ml 54 indents Pavoflex silicone moulds

SLAKE PX3214S

Pavoflex silicone moulds

LA VIE EN ROSE PX4386S

Pavoflex silicone moulds

SEQUOIA PX4387S
Pavoflex silicone moulds

MARGHERITA PX4383S

Pavoflex silicone moulds

FAÇON SAINT-HONORÉ PX4384S Pavoflex silicone moulds

MINI SCARLET TOP23 - RASPBERRY SHAPE Pavoflex silicone moulds

MINI ALMONDS TOP22 - ALMOND SHAPE Pavoflex silicone moulds