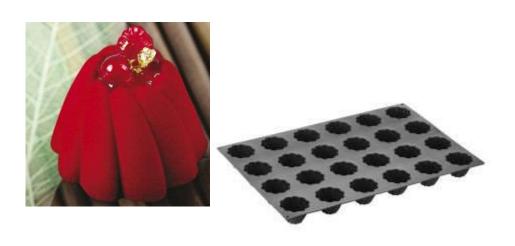

CYLINDRA KE089
KE089 Cylindra by Pierre Hermé
Ø mm 150x45 h
~ 700 ml

CYLINDRA PX4393 PX4393 Cylindra by Pierre Hermé

Ø mm 65x45 h

~ 130 ml

12 impronte - indents

PASTEL40TIME PX3215S
Pastel40time PX3215S by Antonio Bachour
mm 80x27x21 h ~ 40 ml
12 impronte - indents
Pavoflex x Teatime, Catering, Banqueting & Buffet, Wedding,
Pastry, Plated Dessert.