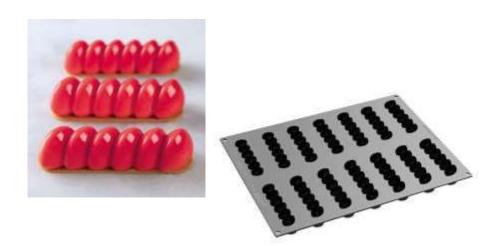

#### BABÀ

Silicone mould for mignon, with a shape of "sfogliatella", created in collaboration with Giuseppe Amato.

Tradition, on a spoon.

Mignon dimension: mm 45x43,5x22 h

~ 20 ml

30 indents

SFOGLIATELLA SKU PX4378S

Silicone mould for mignon, with a shape of "sfogliatella", created in collaboration with Giuseppe Amato.

Tradition, on a spoon.

Mignon dimension: mm 45x43,5x22 h

~ 20 ml

30 indents