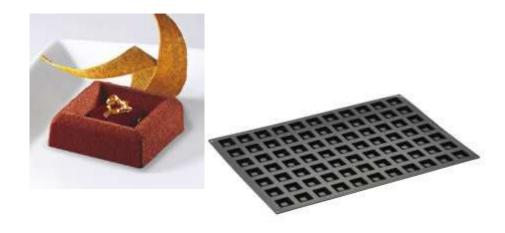

#### PLANET PX4321

Top-level, liquid platinic silicone moulds 300x400 mm, for professional use only. More than 50 innovative shapes to realize sweet or salty mignon and single portions. Pavoflex is produced with a special injection presswork method to let a perfect definition of details.

Perfect in oven and blast chiller (from -40°C to + 250°C) 12 INDENTS

VOL: 93 ML