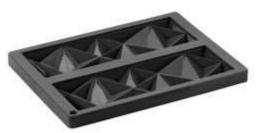

# PX079 MINI PYRAMID Pavoflex silicone moulds 600x400 mm Mini Pyramid mm 36x36x22 H

Vol. 13 ml 54 indents Pavoflex silicone moulds

SLAKE PX3214S

Pavoflex silicone moulds

LA VIE EN ROSE PX4386S

Pavoflex silicone moulds