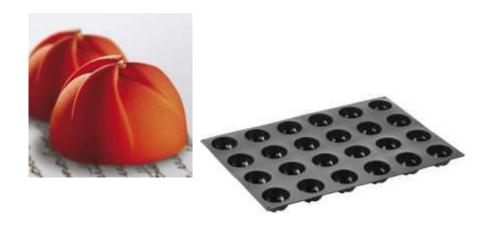

## **ROUND PX4334S**

Top-level, liquid platinic silicone moulds 300x400 mm, for professional use only. More than 50 innovative shapes to realize sweet or salty mignon and single portions. Pavoflex is produced with a special injection presswork method to let a perfect definition of details.