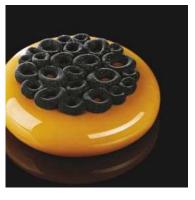

#### TOP15 JELLY

A brand new line of silicone moulds created in cooperation with Emmanuele Forcone, World Champion Pastry Chef. The moulds, representing natural shapes and new concepts, allow unique garnishes to be created that can enhance any creation with an interplay of volumes and textures.

#### **TOP16 MINI JELLY**

PX074 ROUND MINI QUENELLE
Pavoflex Mould 600x400 mm for round mini quenelle production.
mm 42x22x17 H
Vol. 9 ml
100 indents

PX072 MINI QUENELLE Pavoflex Mould 600x400 mm for round mini quenelle production.