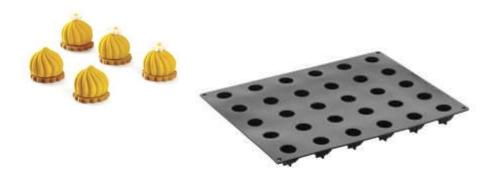

#### PX4389S SANTA CLAUS

Moulds for making spectacular single-portions with a special three-dimensional effect.
Pavoflex 400x300 mm
Santa Claus PX4389S by Frank Haasnoot mm 60x72x70 h
~ 128 ml
12 indents