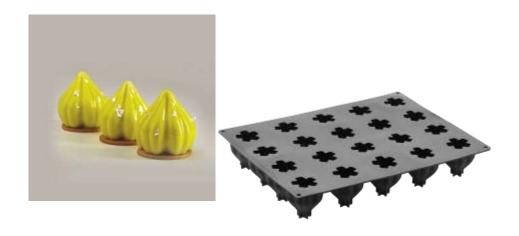

# PX079 MINI PYRAMID Pavoflex silicone moulds 600x400 mm Mini Pyramid mm 36x36x22 H

Vol. 13 ml 54 indents Pavoflex silicone moulds

SLAKE PX3214S

Pavoflex silicone moulds

LA VIE EN ROSE PX4386S

Pavoflex silicone moulds