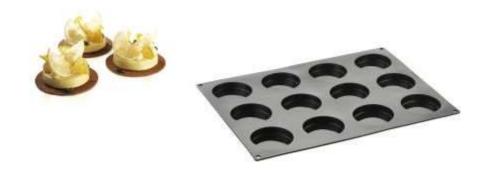

#### **FRISBEE**

A new line of silicone moulds to enhance single-serving tarts. Twelve different designs to create refined threedimensional

shapes, inspired by the world of design.

Top dimension: Ø mm 60x28 h

~ 48 ml 8 indents

suitable for XF7020

A new line of silicone moulds to enhance single-serving tarts. Twelve different designs to create refined threedimensional shapes, inspired by the world of design.

STEP