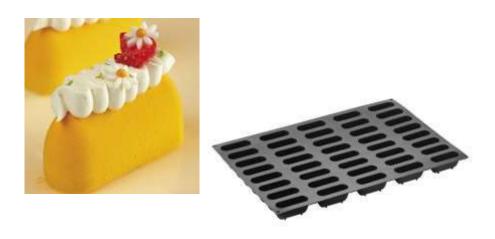

# Pavoflex moulds 600x400 mm

PX025 SOFT Pavoflex moulds 600x400 mm

PX026 LOG
Pavoflex moulds 600x400 mm

PX042 TWIST Pavoflex moulds 600x400 mm

PX027 LIBRA Pavoflex moulds 600x400 mm

Pavoflex silicone moulds 600x400 mm Libra mm 120x30x35 H Vol. 110 ml 20 indents