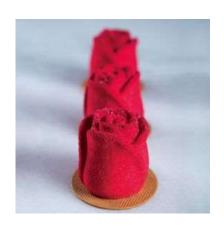

# PX079 MINI PYRAMID Pavoflex silicone moulds 600x400 mm Mini Pyramid mm 36x36x22 H

Vol. 13 ml 54 indents Pavoflex silicone moulds

SLAKE PX3214S

Pavoflex silicone moulds

LA VIE EN ROSE PX4386S

Pavoflex silicone moulds