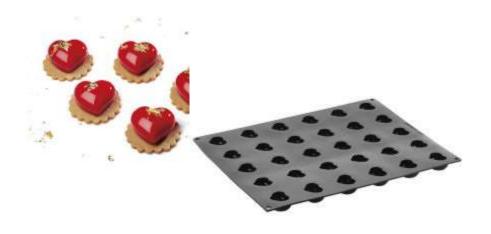

#### PX3206 HEART

Top-level, liquid platinic silicone moulds 300x400 mm, for professional use only. More than 50 innovative shapes to realize sweet or salty mignon and single portions. Pavoflex is produced with a special injection presswork method to let a perfect definition of details.