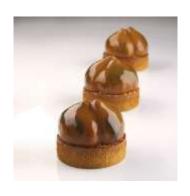

#### **FRISBEE**

A new line of silicone moulds to enhance single-serving tarts. Twelve different designs to create refined threedimensional

shapes, inspired by the world of design.

Top dimension: Ø mm 60x28 h

~ 48 ml 8 indents

suitable for XF7020

A new line of silicone moulds to enhance single-serving tarts. Twelve different designs to create refined threedimensional shapes, inspired by the world of design.

STEP

A new line of silicone moulds to enhance single-serving tarts. Twelve different designs to create refined threedimensional shapes, inspired by the world of design.

A new line of silicone moulds to enhance single-serving tarts. Twelve different designs to create refined threedimensional shapes, inspired by the world of design.

#### SFOGLIATELLA

A new line of silicone moulds to enhance single-serving tarts. Twelve different designs to create refined threedimensional shapes, inspired by the world of design.

SKU PX4371S

3D Pavoflex silicone mould for single-serving portions, developed in cooperation with Antonio Bachour.