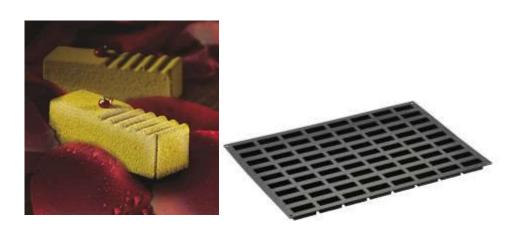

# Pavoflex moulds 600x400 mm

PX025 SOFT Pavoflex moulds 600x400 mm

PX026 LOG
Pavoflex moulds 600x400 mm

PX042 TWIST Pavoflex moulds 600x400 mm

PX027 LIBRA Pavoflex moulds 600x400 mm

Pavoflex silicone moulds 600x400 mm Libra mm 120x30x35 H Vol. 110 ml 20 indents