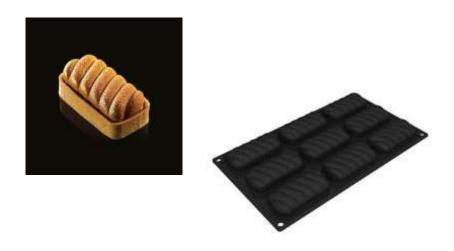

#### SFOGLIATELLA

A new line of silicone moulds to enhance single-serving tarts. Twelve different designs to create refined threedimensional shapes, inspired by the world of design.

SKU PX4371S

3D Pavoflex silicone mould for single-serving portions, developed in cooperation with Antonio Bachour.

DIMENSIONS: Ø mm 57x63 h

VOLUME: ~ 105 ml

20 indents