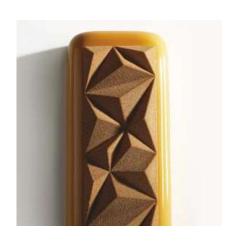

# PX079 MINI PYRAMID Pavoflex silicone moulds 600x400 mm Mini Pyramid mm 36x36x22 H

Vol. 13 ml 54 indents Pavoflex silicone moulds

SLAKE PX3214S

Pavoflex silicone moulds

LA VIE EN ROSE PX4386S

Pavoflex silicone moulds