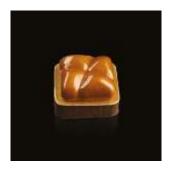

CYLINDRA KE089
KE089 Cylindra by Pierre Hermé
Ø mm 150x45 h
~ 700 ml

CYLINDRA PX4393 PX4393 Cylindra by Pierre Hermé

Ø mm 65x45 h

~ 130 ml

12 impronte - indents

PASTEL40TIME PX3215S
Pastel40time PX3215S by Antonio Bachour
mm 80x27x21 h ~ 40 ml
12 impronte - indents
Pavoflex x Teatime, Catering, Banqueting & Buffet, Wedding,
Pastry, Plated Dessert.