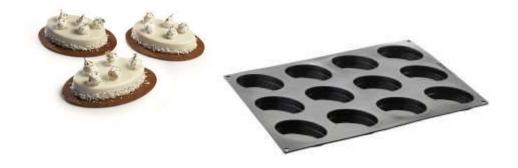

#### BABÀ

Silicone mould for mignon, with a shape of "sfogliatella", created in collaboration with Giuseppe Amato.

Tradition, on a spoon.

Mignon dimension: mm 45x43,5x22 h

~ 20 ml

30 indents

SFOGLIATELLA SKU PX4378S

Silicone mould for mignon, with a shape of "sfogliatella", created in collaboration with Giuseppe Amato.

Tradition, on a spoon.

Mignon dimension: mm 45x43,5x22 h

~ 20 ml

30 indents