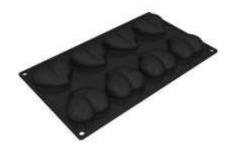

#### PX3206 HEART

Top-level, liquid platinic silicone moulds 300x400 mm, for professional use only. More than 50 innovative shapes to realize sweet or salty mignon and single portions. Pavoflex is produced with a special injection presswork method to let a perfect definition of details.