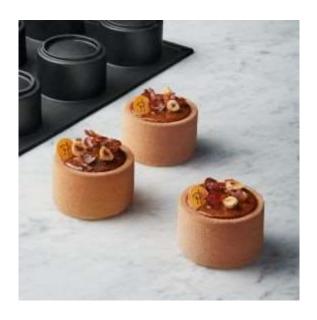

CYLINDRA KE089
KE089 Cylindra by Pierre Hermé
Ø mm 150x45 h
~ 700 ml

CYLINDRA PX4393 PX4393 Cylindra by Pierre Hermé

Ø mm 65x45 h

~ 130 ml

12 impronte - indents

PASTEL40TIME PX3215S
Pastel40time PX3215S by Antonio Bachour
mm 80x27x21 h ~ 40 ml
12 impronte - indents
Pavoflex x Teatime, Catering, Banqueting & Buffet, Wedding,
Pastry, Plated Dessert.