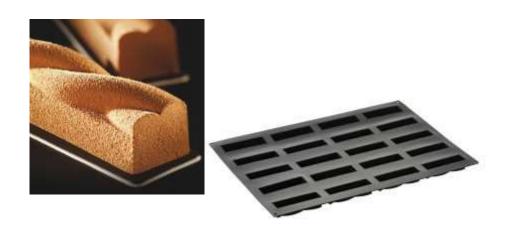

# Силиконовые формы одиночные и множественные

Silicone moulds chosen by and created in collaboration with the best pastry chefs of the world, with modern shapes and unique lines for cakes, logs, single-serving portions and petit-fours.

# Pavoflex moulds 600x400 mm

PX025 SOFT Pavoflex moulds 600x400 mm

PX026 LOG
Pavoflex moulds 600x400 mm

PX042 TWIST Pavoflex moulds 600x400 mm

PX027 LIBRA Pavoflex moulds 600x400 mm

Pavoflex silicone moulds 600x400 mm Libra mm 120x30x35 H Vol. 110 ml 20 indents