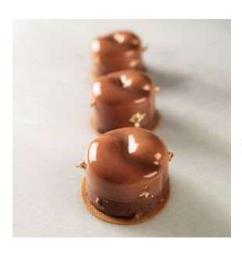

Size: mm Ø 135 x 15 H

Vol: ~ 90 ml

Mould size: 175x300 mm 2 indents for mould

In the picture the Top Coral is used to decorate a cake made with

the Pavoni mould KE024.

#### TOP09 CORAL

A brand new line of silicone moulds created in cooperation with Emmanuele Forcone, World Champion Pastry Chef. The moulds, representing natural shapes and new concepts, allow unique garnishes to be created that can enhance any creation with an interplay of volumes and textures.