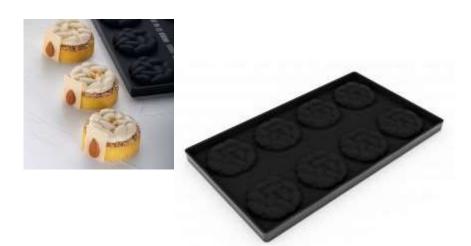

ew Dentelle by Cédric Grolet for Pavoni Italia.

Ø mm 75x45 h

~ 130 ml

#### 12 indents



#### PX4385S CADEAU

The dream of perfection.

Recreate the art of "pochage" with the moulds designed by Cédric Grolet.

Silicone moulds with surprising realism and the new Dentelle by Cédric Grolet for Pavoni Italia.

Ø mm 75x45 h

~ 130 ml

#### 12 indents





# PX079 MINI PYRAMID Pavoflex silicone moulds 600x400 mm Mini Pyramid mm 36x36x22 H

Vol. 13 ml 54 indents Pavoflex silicone moulds





SLAKE PX3214S

Pavoflex silicone moulds



LA VIE EN ROSE PX4386S

Pavoflex silicone moulds





SEQUOIA PX4387S
Pavoflex silicone moulds



MARGHERITA PX4383S

Pavoflex silicone moulds



FAÇON SAINT-HONORÉ PX4384S Pavoflex silicone moulds



MINI SCARLET TOP23 - RASPBERRY SHAPE Pavoflex silicone moulds



MINI ALMONDS TOP22 - ALMOND SHAPE Pavoflex silicone moulds



#### BABÀ

Silicone mould for mignon, with a shape of "sfogliatella", created in collaboration with Giuseppe Amato.

Tradition, on a spoon.

Mignon dimension: mm 45x43,5x22 h

~ 20 ml

30 indents



SFOGLIATELLA SKU PX4378S

Silicone mould for mignon, with a shape of "sfogliatella", created in collaboration with Giuseppe Amato.

Tradition, on a spoon.

Mignon dimension: mm 45x43,5x22 h

~ 20 ml

30 indents



#### **FRISBEE**

A new line of silicone moulds to enhance single-serving tarts. Twelve different designs to create refined threedimensional

shapes, inspired by the world of design.

Top dimension: Ø mm 60x28 h

~ 48 ml 8 indents

suitable for XF7020



A new line of silicone moulds to enhance single-serving tarts. Twelv