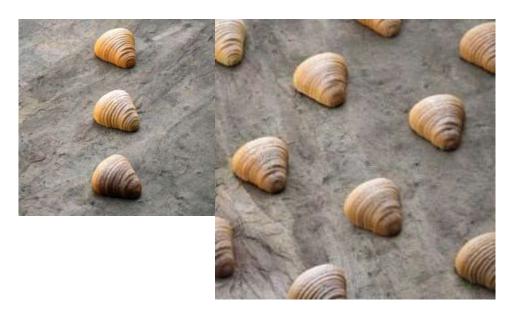

new Dentelle by Cédric Grolet for Pavoni Italia.

Ø mm 75x45 h

~ 130 ml

#### 12 indents





# PX079 MINI PYRAMID Pavoflex silicone moulds 600x400 mm Mini Pyramid mm 36x36x22 H

Vol. 13 ml 54 indents Pavoflex silicone moulds





SLAKE PX3214S

Pavoflex silicone moulds



LA VIE EN ROSE PX4386S

Pavoflex silicone moulds





SEQUOIA PX4387S
Pavoflex silicone moulds



MARGHERITA PX4383S

Pavoflex silicone moulds



FAÇON SAINT-HONORÉ PX4384S Pavoflex silicone moulds



MINI SCARLET TOP23 - RASPBERRY SHAPE Pavoflex silicone moulds



MINI ALMONDS TOP22 - ALMOND SHAPE Pavoflex silicone moulds



#### BABÀ

Silicone mould for mignon, with a shape of "sfogliatella", created in collaboration with Giuseppe Amato.

Tradition, on a spoon.

Mignon dimension: mm 45x43,5x22 h

~ 20 ml

30 indents



SFOGLIATELLA SKU PX4378S

Silicone mould for mignon, with a shape of "sfogliatella", created in collaboration with Giuseppe Amato.

Tradition, on a spoon.

Mignon dimension: mm 45x43,5x22 h

~ 20 ml

30 indents



#### **FRISBEE**

A new line of silicone moulds to enhance single-serving tarts. Twelve different designs to create refined threedimensional

shapes, inspired by the world of design.

Top dimension: Ø mm 60x28 h

~ 48 ml 8 indents

suitable for XF7020



A new line of silicone moulds to enhance single-serving tarts. Twelve different designs to create refined threedimensional shapes, inspired by the world of design.



STEP

A new line of silicone moulds to enhance single-serving tarts. Twelve different designs to create refined threedimensional shapes, inspired by the world of