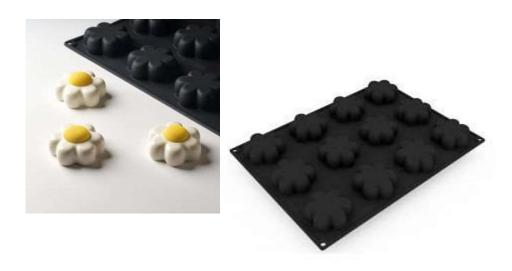

# PX079 MINI PYRAMID Pavoflex silicone moulds 600x400 mm Mini Pyramid mm 36x36x22 H

Vol. 13 ml 54 indents Pavoflex silicone moulds

SLAKE PX3214S

Pavoflex silicone moulds

LA VIE EN ROSE PX4386S

Pavoflex silicone moulds

SEQUOIA PX4387S
Pavoflex silicone moulds

MARGHERITA PX4383S

Pavoflex silicone moulds

FAÇON SAINT-HONORÉ PX4384S Pavoflex silicone moulds

MINI SCARLET TOP23 - RASPBERRY SHAPE Pavoflex silicone moulds

MINI ALMONDS TOP22 - ALMOND SHAPE Pavoflex silicone moulds