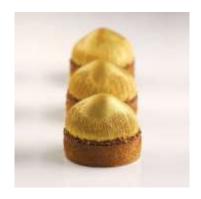

#### **FRISBEE**

A new line of silicone moulds to enhance single-serving tarts. Twelve different designs to create refined threedimensional

shapes, inspired by the world of design.

Top dimension: Ø mm 60x28 h

~ 48 ml 8 indents

suitable for XF7020

A new line of silicone moulds to enhance single-serving tarts. Twelve different designs to create refined threedimensional shapes, inspired by the world of design.

STEP

A new line of silicone moulds to enhance single-serving tarts. Twelve different designs to create refined threedimensional shapes, inspired by the world of design.

A new line of silicone moulds to enhance single-serving tarts. Twelve different designs to create refined threedimensional shapes, inspired by the world of design.

#### SFOGLIATELLA

A new line of silicone moulds to enhance single-serving tarts. Twelve different designs to create refined threedimensional shapes, inspired by the world of design.

SKU PX4371S

3D Pavoflex silicone mould for single-serving portions, developed in cooperation with Antonio Bachour.