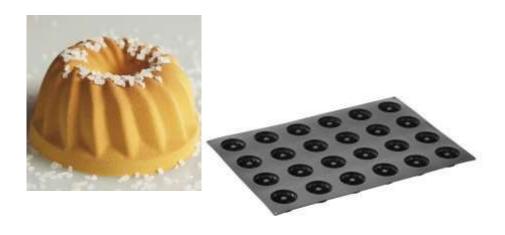

# Pavoflex moulds 600x400 mm

PX025 SOFT Pavoflex moulds 600x400 mm

PX026 LOG
Pavoflex moulds 600x400 mm

PX042 TWIST Pavoflex moulds 600x400 mm

PX027 LIBRA Pavoflex moulds 600x400 mm

Pavoflex silicone moulds 600x400 mm Libra mm 120x30x35 H Vol. 110 ml 20 indents