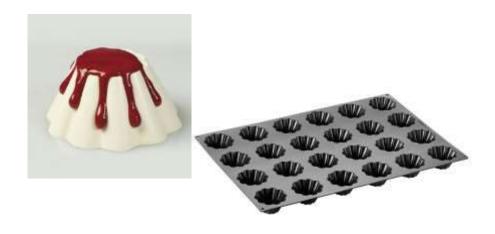

## Pavoflex moulds 600x400 mm Savarin Mignon

PX301 MINI TARTS
Pavoflex moulds 600x400 mm
Pomponette
Ø mm 36x17 H
Vol. 15 ml
104 indents

PX302 POMPONETTE
Pavoflex moulds 600x400 mm

PX304 MINI SEMISPHERE
Pavoflex moulds 600x400 mm