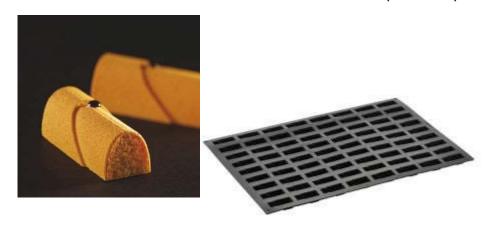

# Pavoflex moulds 600x400 mm

PX025 SOFT Pavoflex moulds 600x400 mm

PX026 LOG
Pavoflex moulds 600x400 mm

PX042 TWIST Pavoflex moulds 600x400 mm

PX027 LIBRA Pavoflex moulds 600x400 mm

Pavoflex silicone moulds 600x400 mm Libra mm 120x30x35 H Vol. 110 ml 20 indents