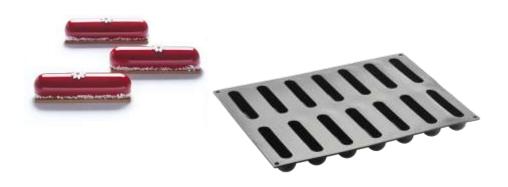

# PX079 MINI PYRAMID Pavoflex silicone moulds 600x400 mm Mini Pyramid mm 36x36x22 H

Vol. 13 ml 54 indents Pavoflex silicone moulds

SLAKE PX3214S

Pavoflex silicone moulds

LA VIE EN ROSE PX4386S

Pavoflex silicone moulds

SEQUOIA PX4387S
Pavoflex silicone moulds

MARGHERITA PX4383S

Pavoflex silicone moulds

FAÇON SAINT-HONORÉ PX4384S Pavoflex silicone moulds

MINI SCARLET TOP23 - RASPBERRY SHAPE Pavoflex silicone moulds

MINI ALMONDS TOP22 - ALMOND SHAPE Pavoflex silicone moulds