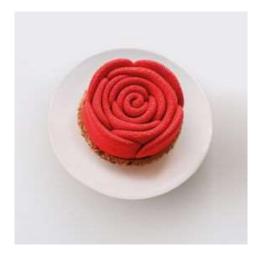

# PX079 MINI PYRAMID Pavoflex silicone moulds 600x400 mm Mini Pyramid mm 36x36x22 H

Vol. 13 ml 54 indents Pavoflex silicone moulds

SLAKE PX3214S

Pavoflex silicone moulds

LA VIE EN ROSE PX4386S

Pavoflex silicone moulds

SEQUOIA PX4387S
Pavoflex silicone moulds

MARGHERITA PX4383S

Pavoflex silicone moulds

FAÇON SAINT-HONORÉ PX4384S Pavoflex silicone moulds

MINI SCARLET TOP23 - RASPBERRY SHAPE Pavoflex silicone moulds

MINI ALMONDS TOP22 - ALMOND SHAPE Pavoflex silicone moulds