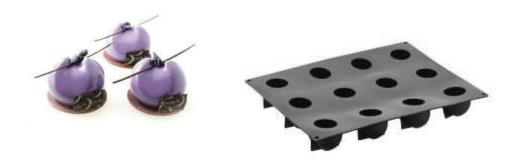

CYLINDRA KE089
KE089 Cylindra by Pierre Hermé
Ø mm 150x45 h
~ 700 ml

CYLINDRA PX4393 PX4393 Cylindra by Pierre Hermé

Ø mm 65x45 h

~ 130 ml

12 impronte - indents

PASTEL40TIME PX3215S
Pastel40time PX3215S by Antonio Bachour
mm 80x27x21 h ~ 40 ml
12 impronte - indents
Pavoflex x Teatime, Catering, Banqueting & Buffet, Wedding,
Pastry, Plated Dessert.