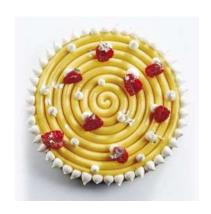

#### TOP03 ICEBERG

A brand new line of silicone moulds created in cooperation with Emmanuele Forcone, World Champion Pastry Chef. The moulds, representing natural shapes and new concepts, allow unique garnishes to be created that can enhance any creation with an interplay of volumes and textures.

#### **TOP05 MEDIUM IPNOSI**

A brand new line of silicone moulds created in cooperation with Emmanuele Forcone, World Champion Pastry Chef. The moulds, representing natural shapes and new concepts, allow unique garnishes to be created that can enhance any creation with an interplay of volumes and textures.

#### **TOP07 SMALL IPNOSI**

A brand new line of silicone moulds created in cooperation with Emmanuele Forcone, World Champion Pastry Chef. The moulds, representing natural shapes and new concepts, allow unique garnishes to be created that can enhance any creation with an interplay of volumes and textures.

#### TOP01 MAYA

A brand new line of silicone moulds created in cooperation with Emmanuele Forcone, World Champion Pastry Chef. The moulds, representing natural shapes and new concepts, allow unique garnishes to be created that can enhance any creation with an interplay of volumes and textures.

#### TOP12 MINI MAYA

A brand new line of silicone moulds created in cooperation with Emmanuele Forcone, World Champion Pastry Chef. The moulds, representing natural shapes and new concepts, allow unique garnishes to be created that can enhance any creation with an interplay of volumes and textures.