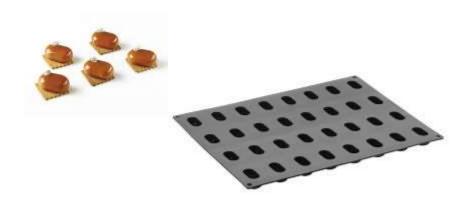

#### PLANET PX4321

Top-level, liquid platinic silicone moulds 300x400 mm, for professional use only. More than 50 innovative shapes to realize sweet or salty mignon and single portions. Pavoflex is produced with a special injection presswork method to let a perfect definition of details.