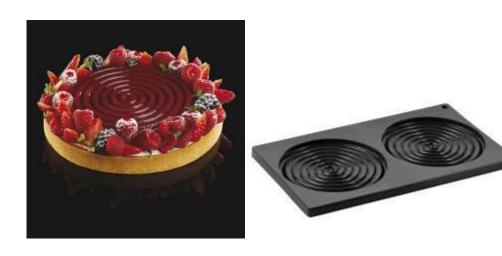

Size: mm Ø 135 x 15 H

Vol: ~ 90 ml

Mould size: 175x300 mm 2 indents for mould

In the picture the Top Coral is used to decorate a cake made with

the Pavoni mould KE024.

#### TOP09 CORAL

A brand new line of silicone moulds created in cooperation with Emmanuele Forcone, World Champion Pastry Chef. The moulds, representing natural shapes and new concepts, allow unique garnishes to be created that can enhance any creation with an interplay of volumes and textures.