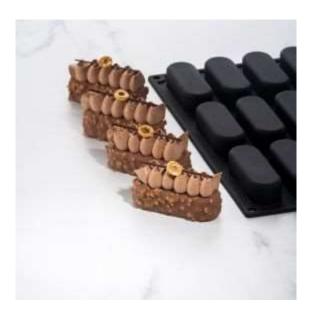

CYLINDRA KE089
KE089 Cylindra by Pierre Hermé
Ø mm 150x45 h
~ 700 ml

CYLINDRA PX4393 PX4393 Cylindra by Pierre Hermé

Ø mm 65x45 h

~ 130 ml

12 impronte - indents

PASTEL40TIME PX3215S
Pastel40time PX3215S by Antonio Bachour
mm 80x27x21 h ~ 40 ml
12 impronte - indents
Pavoflex x Teatime, Catering, Banqueting & Buffet, Wedding,
Pastry, Plated Dessert.