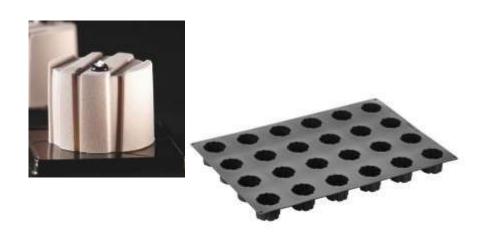

#### BABÀ

Silicone mould for mignon, with a shape of "sfogliatella", created in collaboration with Giuseppe Amato.

Tradition, on a spoon.

Mignon dimension: mm 45x43,5x22 h

~ 20 ml

30 indents

SFOGLIATELLA SKU PX4378S

Silicone mould for mignon, with a shape of "sfogliatella", created in collaboration with Giuseppe Amato.

Tradition, on a spoon.

Mignon dimension: mm 45x43,5x22 h

~ 20 ml

30 indents