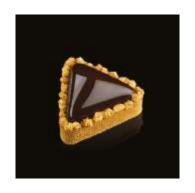

# PX079 MINI PYRAMID Pavoflex silicone moulds 600x400 mm Mini Pyramid mm 36x36x22 H

Vol. 13 ml 54 indents Pavoflex silicone moulds

SLAKE PX3214S

Pavoflex silicone moulds

LA VIE EN ROSE PX4386S

Pavoflex silicone moulds