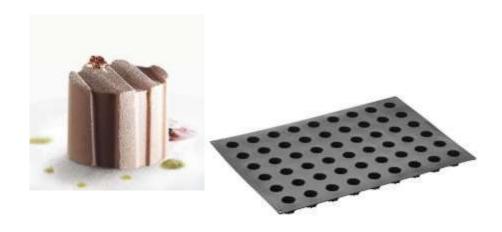

# Pavoflex moulds 600x400 mm

PX025 SOFT Pavoflex moulds 600x400 mm

PX026 LOG
Pavoflex moulds 600x400 mm

PX042 TWIST Pavoflex moulds 600x400 mm

PX027 LIBRA Pavoflex moulds 600x400 mm

Pavoflex silicone moulds 600x400 mm Libra mm 120x30x35 H Vol. 110 ml 20 indents