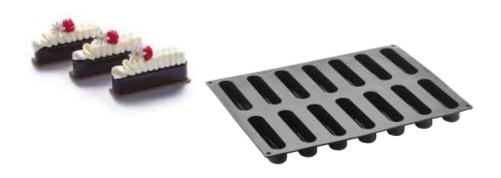

# PX079 MINI PYRAMID Pavoflex silicone moulds 600x400 mm Mini Pyramid mm 36x36x22 H

Vol. 13 ml 54 indents Pavoflex silicone moulds

SLAKE PX3214S

Pavoflex silicone moulds

LA VIE EN ROSE PX4386S

Pavoflex silicone moulds

SEQUOIA PX4387S
Pavoflex silicone moulds

MARGHERITA PX4383S

Pavoflex silicone moulds

FAÇON SAINT-HONORÉ PX4384S Pavoflex silicone moulds

MINI SCARLET TOP23 - RASPBERRY SHAPE Pavoflex silicone moulds

MINI ALMONDS TOP22 - ALMOND SHAPE Pavoflex silicone moulds