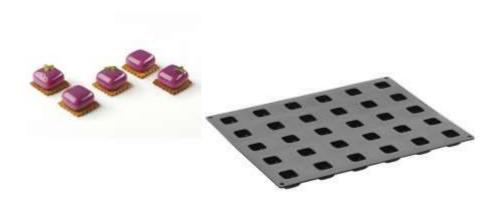

#### PLANET PX4321

Top-level, liquid platinic silicone moulds 300x400 mm, for professional use only. More than 50 innovative shapes to realize sweet or salty mignon and single portions. Pavoflex is produced with a special injection presswork method to let a perfect definition of details.

Perfect in oven and blast chiller (from -40°C to + 250°C) 12 INDENTS

VOL: 93 ML