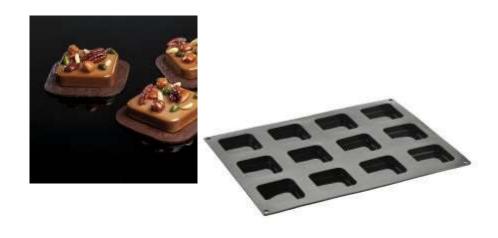

CONFY40TIME PX3216S
Confy40time PX3216S by Antonio Bachour
mm 80x30x24 h ~ 40 ml
12 impronte - indents
Pavoflex x Teatime, Catering, Banqueting & Buffet, Wedding,
Pastry, Plated Dessert.

CYLINDER40TIME PX3217S
Confy40time PX3216S by Antonio Bachour
12 impronte - indents
Pavoflex x Teatime, Catering, Banqueting & Buffet, Wedding, Pastry, Plated Dessert.