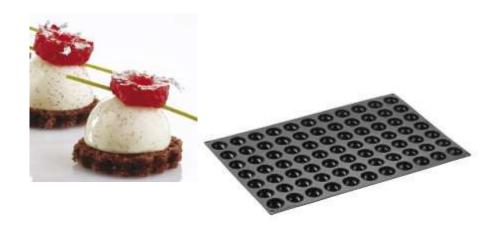

# PX079 MINI PYRAMID Pavoflex silicone moulds 600x400 mm Mini Pyramid mm 36x36x22 H

Vol. 13 ml 54 indents Pavoflex silicone moulds

SLAKE PX3214S

Pavoflex silicone moulds

LA VIE EN ROSE PX4386S

Pavoflex silicone moulds