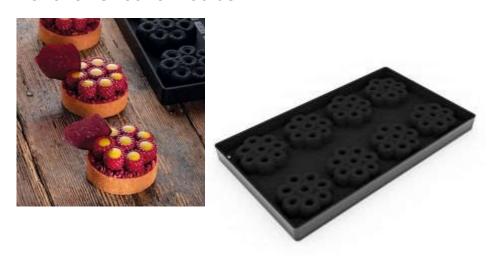

Size: mm Ø 135 x 15 H

Vol: ~ 90 ml

Mould size: 175x300 mm 2 indents for mould

In the picture the Top Coral is used to decorate a cake made with

the Pavoni mould KE024.

#### TOP09 CORAL

A brand new line of silicone moulds created in cooperation with Emmanuele Forcone, World Champion Pastry Chef. The moulds, representing natural shapes and new concepts, allow unique garnishes to be created that can enhance any creation with an interplay of volumes and textures.