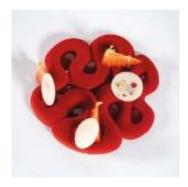

# PX079 MINI PYRAMID Pavoflex silicone moulds 600x400 mm Mini Pyramid mm 36x36x22 H

Vol. 13 ml 54 indents Pavoflex silicone moulds

SLAKE PX3214S

Pavoflex silicone moulds

LA VIE EN ROSE PX4386S

Pavoflex silicone moulds

SEQUOIA PX4387S
Pavoflex silicone moulds

MARGHERITA PX4383S

Pavoflex silicone moulds

FAÇON SAINT-HONORÉ PX4384S Pavoflex silicone moulds

MINI SCARLET TOP23 - RASPBERRY SHAPE Pavoflex silicone moulds

MINI ALMONDS TOP22 - ALMOND SHAPE Pavoflex silicone moulds