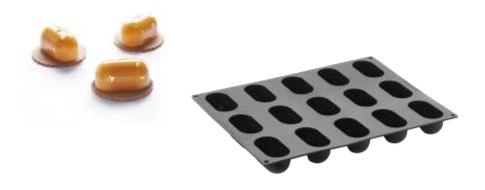

PX4390S JE T'AIME

The dream of perfection.

Recreate the art of "pochage" with the moulds designed by Cédric Grolet.

Silicone moulds with surprising realism and the new Je t'aime by Cédric Grolet for Pavoni Italia.

mm 80x80x33 h

~ 140 ml

12 indents