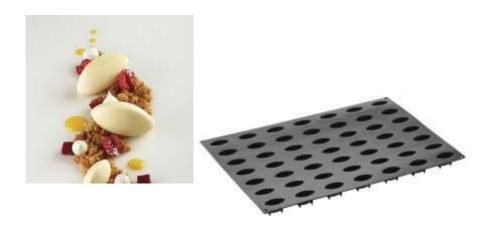

CYLINDRA KE089
KE089 Cylindra by Pierre Hermé
Ø mm 150x45 h
~ 700 ml

CYLINDRA PX4393 PX4393 Cylindra by Pierre Hermé

Ø mm 65x45 h

~ 130 ml

12 impronte - indents

PASTEL40TIME PX3215S
Pastel40time PX3215S by Antonio Bachour
mm 80x27x21 h ~ 40 ml
12 impronte - indents
Pavoflex x Teatime, Catering, Banqueting & Buffet, Wedding,
Pastry, Plated Dessert.