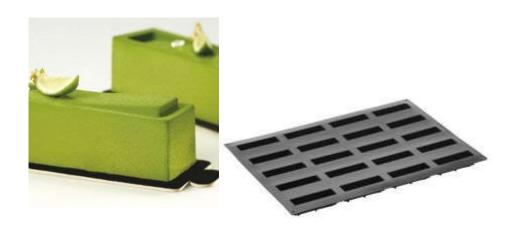

# Силиконовые формы одиночные и множественные

Silicone moulds chosen by and created in collaboration with the best pastry chefs of the world, with modern shapes and unique lines for cakes, logs, single-serving portions and petit-fours.

# Pavoflex moulds 600x400 mm

PX025 SOFT Pavoflex moulds 600x400 mm

PX026 LOG
Pavoflex moulds 600x400 mm

PX042 TWIST Pavoflex moulds 600x400 mm

PX027 LIBRA Pavoflex moulds 600x400 mm

Pavoflex silicone moulds 600x400 mm Libra mm 120x30x35 H Vol. 110 ml 20 indents