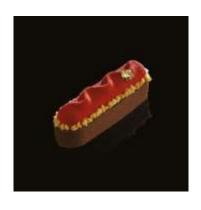

#### SFOGLIATELLA

A new line of silicone moulds to enhance single-serving tarts. Twelve different designs to create refined threedimensional shapes, inspired by the world of design.

SKU PX4371S

3D Pavoflex silicone mould for single-serving portions, developed in cooperation with Antonio Bachour.

DIMENSIONS: Ø mm 57x63 h

VOLUME: ~ 105 ml

20 indents