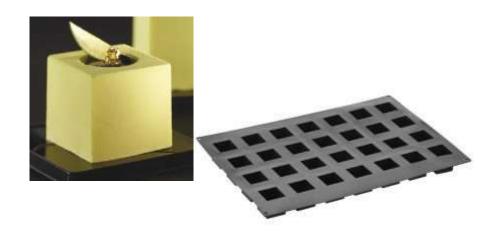

# PX079 MINI PYRAMID Pavoflex silicone moulds 600x400 mm Mini Pyramid mm 36x36x22 H

Vol. 13 ml 54 indents Pavoflex silicone moulds

SLAKE PX3214S

Pavoflex silicone moulds

LA VIE EN ROSE PX4386S

Pavoflex silicone moulds