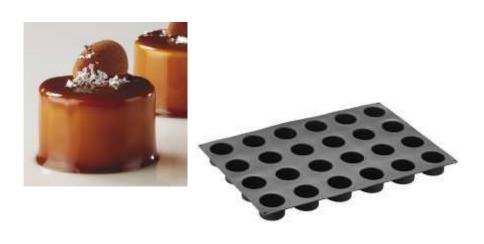

CYLINDRA KE089
KE089 Cylindra by Pierre Hermé
Ø mm 150x45 h
~ 700 ml

CYLINDRA PX4393 PX4393 Cylindra by Pierre Hermé

Ø mm 65x45 h

~ 130 ml

12 impronte - indents

PASTEL40TIME PX3215S
Pastel40time PX3215S by Antonio Bachour
mm 80x27x21 h ~ 40 ml
12 impronte - indents
Pavoflex x Teatime, Catering, Banqueting & Buffet, Wedding,
Pastry, Plated Dessert.