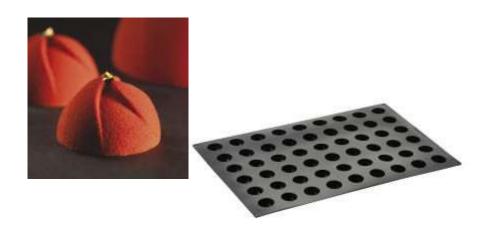

#### PX4389S SANTA CLAUS

Moulds for making spectacular single-portions with a special three-dimensional effect.
Pavoflex 400x300 mm
Santa Claus PX4389S by Frank Haasnoot mm 60x72x70 h
~ 128 ml
12 indents