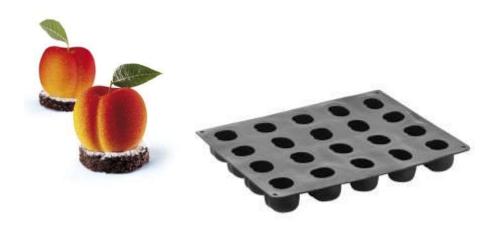

## CHERRY/PEACH PX4331

Top-level, liquid platinic silicone moulds 300x400 mm, for professional use only. More than 50 innovative shapes to realize sweet or salty mignon and single portions. Pavoflex is produced with a special injection presswork method to let a perfect definition of details.