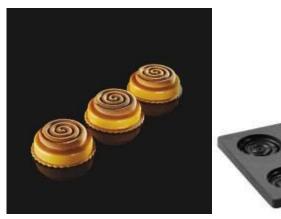

#### **FRISBEE**

A new line of silicone moulds to enhance single-serving tarts. Twelve different designs to create refined threedimensional

shapes, inspired by the world of design.

Top dimension: Ø mm 60x28 h

~ 48 ml 8 indents

suitable for XF7020

A new line of silicone moulds to enhance single-serving tarts. Twelve different designs to create refined threedimensional shapes, inspired by the world of design.

STEP

A new line of silicone moulds to enhance single-serving tarts. Twelve different designs to create refined threedimensional shapes, inspired by the world of design.

A new line of silicone moulds to enhance single-serving tarts. Twelve different designs to create refined threedimensional shapes, inspired by the world of design.

#### SFOGLIATELLA

A new line of silicone moulds to enhance single-serving tarts. Twelve different designs to create refined threedimensional shapes, inspired by the world of design.

SKU PX4371S

3D Pavoflex silicone mould for single-serving portions, developed in cooperation with Antonio Bachour.