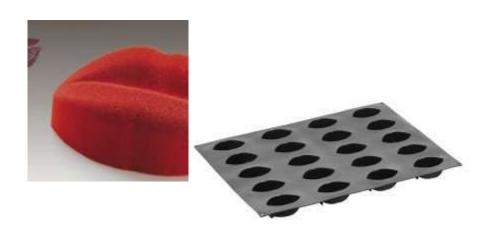

PX063 SPIRALE
Pavoflex silicone moulds 600x400 mm

PX055 FOGLIA
Pavoflex silicone moulds 600x400 mm

PX054 BOCCA
Pavoflex silicone moulds 600x400 mm

PX052 PAPILLON
Pavoflex silicone moulds 600x400 mm

PX056 BIG MUFFIN
Pavoflex silicone moulds 600x400 mm