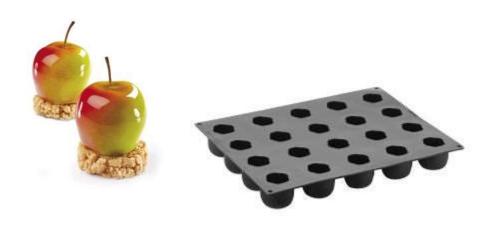

## APPLE PX4330

Top-level, liquid platinic silicone moulds 300x400 mm, for professional use only. More than 50 innovative shapes to realize sweet or salty mignon and single portions. Pavoflex is produced with a special injection presswork method to let a perfect definition of details.