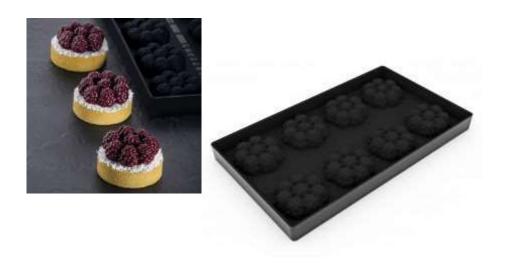

## MINI RAVEN TOP20 - BLACKBERRY SHAPE

Top-level, liquid platinic silicone moulds 300x400 mm, for professional use only. More than 50 innovative shapes to realize sweet or salty mignon and single portions. Pavoflex is produced with a special injection presswork method to let a perfect definition of details.