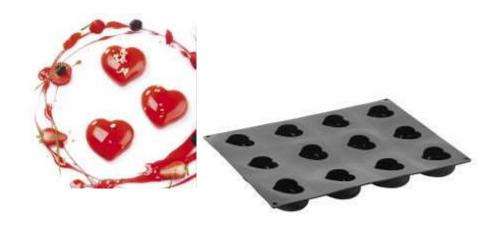

#### PX3206 HEART

Top-level, liquid platinic silicone moulds 300x400 mm, for professional use only. More than 50 innovative shapes to realize sweet or salty mignon and single portions. Pavoflex is produced with a special injection presswork method to let a perfect definition of details.