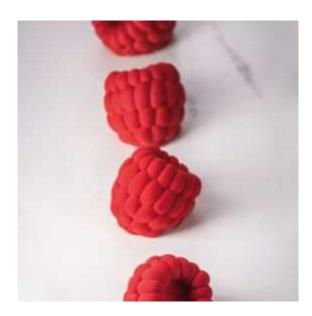

NUAGE PX4392S
Confy40time PX3216S by Antonio Bachour
12 impronte - indents
Pavoflex x Teatime, Catering, Banqueting & Buffet, Wedding,
Pastry, Plated Dessert.

LAMPONE 1.1
Pavoflex Lampone 1.1 by Fabrizio Fiorani
mm 65x58x54 h ~ 95 ml
12 impronte - indents