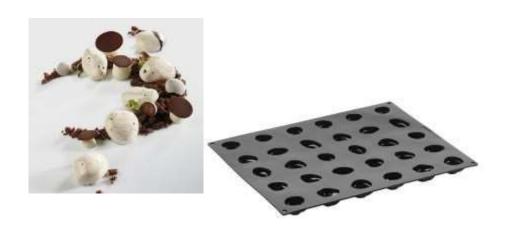

# PX079 MINI PYRAMID Pavoflex silicone moulds 600x400 mm Mini Pyramid mm 36x36x22 H

Vol. 13 ml 54 indents Pavoflex silicone moulds

SLAKE PX3214S

Pavoflex silicone moulds

LA VIE EN ROSE PX4386S

Pavoflex silicone moulds