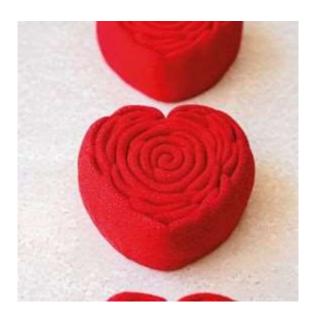

# PX079 MINI PYRAMID Pavoflex silicone moulds 600x400 mm Mini Pyramid mm 36x36x22 H

Vol. 13 ml 54 indents Pavoflex silicone moulds

SLAKE PX3214S

Pavoflex silicone moulds

LA VIE EN ROSE PX4386S

Pavoflex silicone moulds