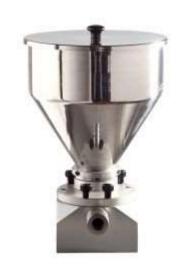

## GT8 HOPPER WITH INOX AISI 304 STAINLESS STEEL FUNNEL AND SPRAYING CAM

Ideal for perfect processing of delicate or viscous products containing 3-4 mm solids without breaking them (blueberries, ground hazelnuts, chocolate chips, etc.)

Capacity: 8 I

Size: ø 270 x 400 mm.

Weight: 7 kg