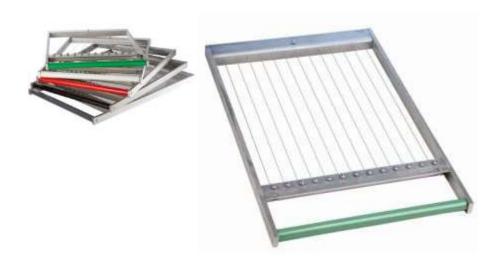

## Аксессуары для машин для резки

LT55H6

LT55H6

LIRA AUTOMATIC AND MECHANICAL ACCESSORIES FRAME CUTTING WIRE WHEELBASE: 55MM

OTHER FRAME DIMENSIONS ON REQUEST (5 X MM)

QG5 Article QG5

STAINLESS STEEL FRAMES

Internal size: 360 x 360 mm

Height: 5mm

QG10 STAINLESS STEEL FRAMES

QG15 STAINLESS STEEL FRAMES

CCH CSN article