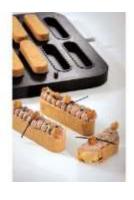

The possibilities of creating perfect preparations with Cookmatic have been multiplied.

Four different plates for the realization of always perfect shape pâte à choux: cube, cylinder, round and rectangular éclair. Grooves in relief on the entire perimeter of the shapes allow the vapor to escape, in a regular way.

The dough expands during cooking, becoming hollow, ready to be filled.

dim plate 380x330 mm dim indent 30x120x30 mm 14 indents raw weight about 23 g baked weight about 11 g filled weight about 80 g