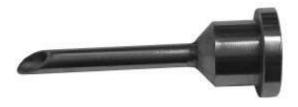

FPANETTONE2
Accessory for filling the colomba.

Can be applied directly to the bunker block

F-3091 Spout with one outlet Can be applied directly to the bunker block

ø 12 mm

Length 127 mm

F3067 Spout with one outlet Can be applied directly to the bunker block

## FPANETTONE1 Accessory for filling the colomba.

Can be applied directly to the bunker block