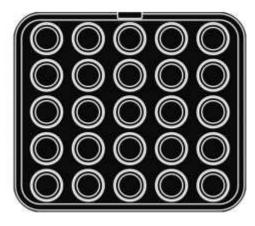

# PLATES FOR COOKMATIC MAXI

Larger plates for better productivity.

Cookmatic Maxi has a dedicated selection of large format plates to choose from, including some of the most widely used moulds in the catering, restaurant and pastry world.