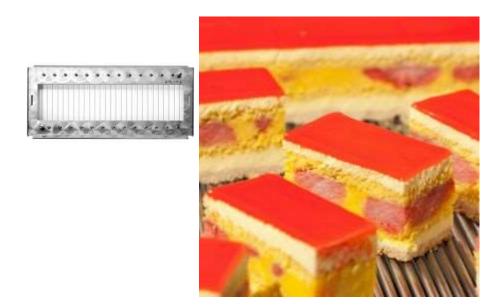

The possibilities of creating perfect preparations with Cookmatic have been multiplied.

Four different plates for the realization of always perfect shape pâte à choux: cube, cylinder, round and rectangular éclair. Grooves in relief on the entire perimeter of the shapes allow the vapor to escape, in a regular way.

The dough expands during cooking, becoming hollow, ready to be filled.

dim plate 380x330 mm dim indent 30x120x30 mm 14 indents raw weight about 23 g baked weight about 11 g filled weight about 80 g