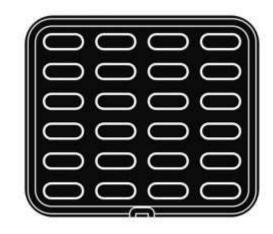

# PLATES FOR COOKMATIC MAXI

Larger plates for better productivity.

Cookmatic Maxi has a dedicated selection of large format plates to choose from, including some of the most widely used moulds in the catering, restaurant and pastry world.

Plates dimension: 530 x 330 mm

Plate weight: 15 Kg (variable depending on the plate) Tartlet dimension: 126x32 mm, bottom 123x30 mm, H 15

mm.

Smooth, 21 cake indents, border thickn