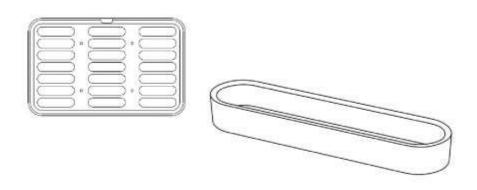

# PLATES FOR COOKMATIC MAXI

Larger plates for better productivity.

Cookmatic Maxi has a dedicated selection of large format plates to choose from, including some of the most widely used moulds in the catering, restaurant and pastry world.

Plates dimension: 530 x 330 mm

Plate weight: 15 Kg (variable depending on the plate) Tartlet dimension: 126x32 mm, bottom 123x30 mm, H 15

mm.

Smooth, 21 cake indents, border thickn