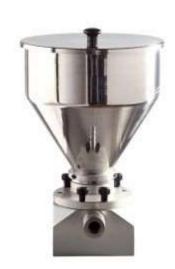

## GT15 HOPPER WITH INOX AISI 304 STAINLESS STEEL FUNNEL AND SPRAYING CAM

Ideal for perfect processing of delicate or viscous products containing 3-4 mm solids without breaking them (blueberries, ground hazelnuts, chocolate chips, etc.)