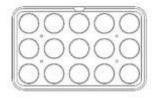

# PLATES FOR COOKMATIC

They can be use also with Cookmatic Special

A wide selection of possible shapes guarantees your creative freedom.

Cookmatic is provided with two cooking plates: an upper and a lower.

All are made of non-stick material.

Choose from the pairs of plates available for the type of tartlet you want.

You can change them out whenever you want in just a few simple steps.