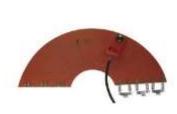

#### HEATING BELT FOR HOPPER

Reinforced silicone heating tape for temperature bins.

The tape is fixed with hooks and springs.

Size: 500 x 250 mm h

Electrical power: 650W

Electrical voltage: 240 Volts

Adjustable thermostat temperature 0 - 180°C