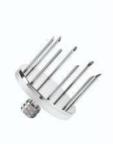

## FS-3305

F-3042 Accessory for filling the colomba.

F-2861 SPOUT FOR F3141 AND FS3000

Length 30 mm

F-2418 SPOUT FOR F3141 AND FS3000

F3071 4 way spout

Designed for filling silicone molds.

ø 8 mm