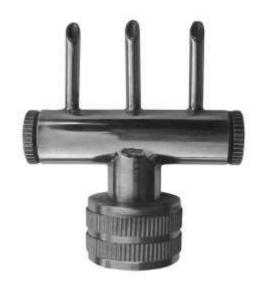

## FS-3305

F-3042 Accessory for filling the colomba.

F-2861 SPOUT FOR F3141 AND FS3000

Length 30 mm

F-2418 SPOUT FOR F3141 AND FS3000

F3071 4 way spout

Designed for filling silicone molds.

ø 8 mm