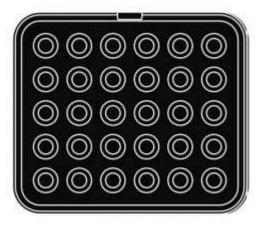

# PLATES FOR COOKMATIC MAXI

Larger plates for better productivity.

Cookmatic Maxi has a dedicated selection of large format plates to choose from, including some of the most widely used moulds in the catering, restaurant and pastry world.

Plates dimension: 530 x 330 mm

Plate weight: 15 Kg (variable depending on the plate) Tartlet dimension: 126x32 mm, bottom 123x30 mm, H 15

mm.

Smooth, 21 cake indents, border thickn