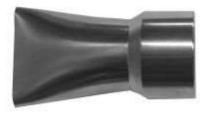

FPANETTONE2
Accessory for filling the colomba.

Can be applied directly to the bunker block

F-3091 Spout with one outlet Can be applied directly to the bunker block

ø 12 mm

Length 127 mm

F3067 Spout with one outlet Can be applied directly to the bunker block

F3055 Spout with one outlet Can be applied directly to the bunker block

F-3090 Spout with one outlet Can be applied directly to the bunker block

F-3095 Spout with one outlet Can be applied directly to the bunker block

F-3097 Spout with one outlet Can be applied directly to the bunker block

F-3101
Spout with one outlet
Can be applied directly to the bunker block
ø single spout 6 mm
spout length 37 mm

F-3094 Spout with one outlet Can be applied directly to the bunker block

F-3212 Accessory for glazing Colombe, Panettone and Pandoro cakes.

F-3066 Spout with one outlet Can be applied directly to the bunker block

F-3014 Spout with one outlet Can be applied directly to the bunker block

F-3011 Spout with one outlet Can be applied directly to the bunker block

F-3076 Spout with one outlet Can be applied directly to the bunker block

F-3064
Spout with one outlet
Can be applied directly to the bunker block