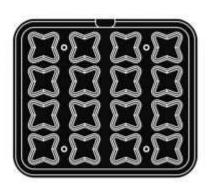

# PLATES FOR COOKMATIC MAXI

Larger plates for better productivity.

Cookmatic Maxi has a dedicated selection of large format plates to choose from, including some of the most widely used moulds in the catering, restaurant and pastry world.

Plates dimension: 530 x 330 mm

Plate weight: 15 Kg (variable depending on the plate) Tartlet dimension: 126x32 mm, bottom 123x30 mm, H 15

mm.

Smooth, 21 cake indents, border thickn