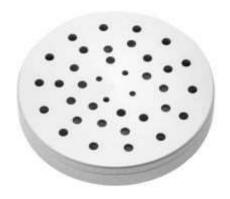

Frame cutting
Other frame dimensions on request (5 x mm)





LT25H6
LIRA AUTOMATIC AND MECHANICAL ACCESSORIES
Frame cutting
Other frame dimensions on request (5 x mm)





LT30H6 LIRA AUTOMATIC AND MECHANICAL ACCESSORIES Frame cutting Other frame dimensions on request (5 x mm)





LT35H6
LIRA AUTOMATIC AND MECHANICAL ACCESSORIES
Frame cutting
Other frame dimensions on request (5 x mm)





LT40H6
LIRA AUTOMATIC AND MECHANICAL ACCESSORIES
Frame cutting
Other frame dimensions on request (5 x mm)





LT45H6
LIRA AUTOMATIC AND MECHANICAL ACCESSORIES
Frame cutting
Other frame dimensions on request (5 x mm)

## Аксессуары для дозирующих машин



FCOLOMBA Accessory for filling the colomba.

Can be applied directly to the bunker block

ø dimensions 160 mm

8 spouts

ø single spout mm 8x160 mm



#### FGLASSA2 Article FGLASS2

Accessory for glazing Colombe, Panettone and Pandoro cakes.

ø dimensions 130 mm

holes ø 6 mm

For use with adapter spout F3141



FGLASSA1 Accessory for glazing Colombe, Panettone and Pandoro cakes.



FPANETTONE2
Accessory for filling the colomba.

Can be applied directly to the bunker block



F-3091 Spout with one outlet Can be applied directly to the bunker block

ø 12 mm

Length 127 mm



F3067 Spout with one outlet Can be applied directly to the bunker block



F3055 Spout with one outlet Can be applied directly to the bunker block



F-3090 Spout with one outlet Can be applied directly to the bunker block



F-3095 Spout with one outlet Can be applied directly to the bunker block





F-3097 Spout with one outlet Can be applied directly to the bunk