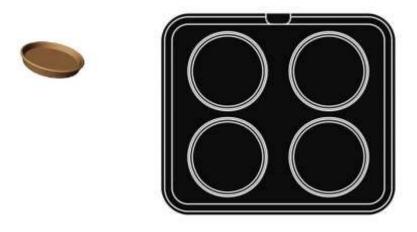

# PLATES FOR COOKMATIC MAXI

Larger plates for better productivity.

Cookmatic Maxi has a dedicated selection of large format plates to choose from, including some of the most widely used moulds in the catering, restaurant and pastry world.

Plates dimension: 530 x 330 mm

Plate weight: 15 Kg (variable depending on the plate) Tartlet dimension: 126x32 mm, bottom 123x30 mm, H 15

mm.

Smooth, 21 cake indents, border thickn