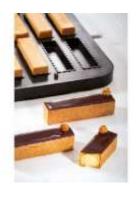

The possibilities of creating perfect preparations with Cookmatic have been multiplied.

Four different plates for the realization of always perfect shape pâte à choux: cube, cylinder, round and rectangular éclair. Grooves in relief on the entire perimeter of the shapes allow the vapor to escape, in a regular way.

The dough expands during cooking, becoming hollow, ready to be filled.

dim plate 380x330 mm dim indent 30x120x30 mm 14 indents raw weight about 23 g baked weight about 11 g filled weight about 80 g