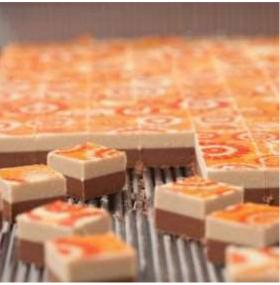

The possibilities of creating perfect preparations with Cookmatic have been multiplied.

Four different plates for the realization of always perfect shape pâte à choux: cube, cylinder, round and rectangular éclair. Grooves in relief on the entire perimeter of the shapes allow the vapor to escape, in a regular way.

The dough expands during cooking, becoming hollow, ready to be filled.

dim plate 380x330 mm dim indent 30x120x30 mm 14 indents raw weight about 23 g baked weight about 11 g filled weight about 80 g