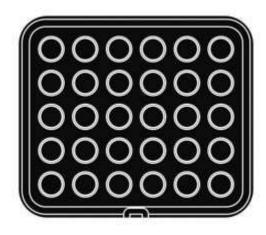

## MAXI45

# PLATES FOR COOKMATIC MAXI

Larger plates for better productivity.

Cookmatic Maxi has a dedicated selection of large format plates to choose from, including some of the most widely used moulds in the catering, restaurant and pastry world.