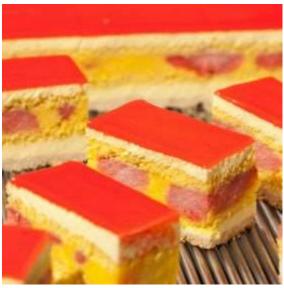

The possibilities of creating perfect preparations with Cookmatic have been multiplied.

Four different plates for the realization of always perfect shape pâte à choux: cube, cylinder, round and rectangular éclair. Grooves in relief on the entire perimeter of the shapes allow the vapor to escape, in a regular way.

The dough expands during cooking, becoming hollow, ready to be filled.

dim plate 380x330 mm dim indent 30x120x30 mm 14 indents raw weight about 23 g baked weight about 11 g filled weight about 80 g