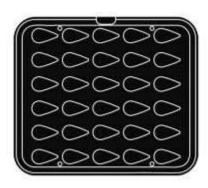

The possibilities of creating perfect preparations with Cookmatic have been multiplied.

Four different plates for the realization of always perfect shape pâte à choux: cube, cylinder, round and rectangular éclair. Grooves in relief on the entire perimeter of the shapes allow the vapor to escape, in a regular way.

The dough expands during cooking, becoming hollow, ready to be filled.

dim plate 380x330 mm dim indent 30x120x30 mm 14 indents raw weight about 23 g baked weight about 11 g filled weight about 80 g