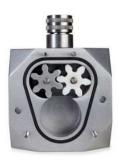

## GT15 HOPPER WITH INOX AISI 304 STAINLESS STEEL FUNNEL AND SPRAYING CAM

Ideal for perfect processing of delicate or viscous products containing 3-4 mm solids without breaking them (blueberries, ground hazelnuts, chocolate chips, etc.)