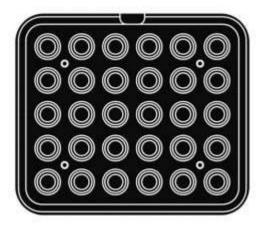

# PLATES FOR COOKMATIC MAXI

Larger plates for better productivity.

Cookmatic Maxi has a dedicated selection of large format plates to choose from, including some of the most widely used moulds in the catering, restaurant and pastry world.