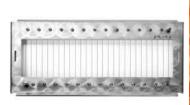

# PLATES FOR COOKMATIC MAXI

Larger plates for better productivity.

Cookmatic Maxi has a dedicated selection of large format plates to choose from, including some of the most widely used moulds in the catering, restaurant and pastry world.

Plates dimension: 530 x 330 mm

Plate weight: 15 Kg (variable depending on the plate) Tartlet dimension: 126x32 mm, bottom 123x30 mm, H 15

mm.

Smooth, 21 cake indents, border thickn