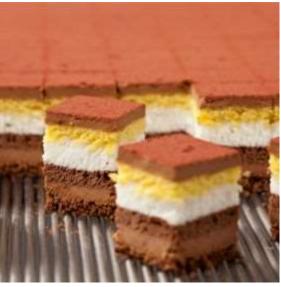

The possibilities of creating perfect preparations with Cookmatic have been multiplied.

Four different plates for the realization of always perfect shape pâte à choux: cube, cylinder, round and rectangular éclair. Grooves in relief on the entire perimeter of the shapes allow the vapor to escape, in a regular way.

The dough expands during cooking, becoming hollow, ready to be filled.

dim plate 380x330 mm dim indent 30x120x30 mm 14 indents raw weight about 23 g baked weight about 11 g filled weight about 80 g