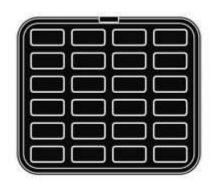

# PLATES FOR COOKMATIC MAXI

Larger plates for better productivity.

Cookmatic Maxi has a dedicated selection of large format plates to choose from, including some of the most widely used moulds in the catering, restaurant and pastry world.