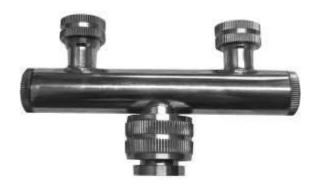

## FS-3305

F-3042 Accessory for filling the colomba.

F-2861 SPOUT FOR F3141 AND FS3000

Length 30 mm

F-2418 SPOUT FOR F3141 AND FS3000

F3071 4 way spout

Designed for filling silicone molds.

ø 8 mm