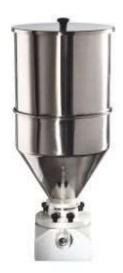

## GT15 HOPPER WITH INOX AISI 304 STAINLESS STEEL FUNNEL AND SPRAYING CAM

Ideal for perfect processing of delicate or viscous products containing 3-4 mm solids without breaking them (blueberries, ground hazelnuts, chocolate chips, etc.)