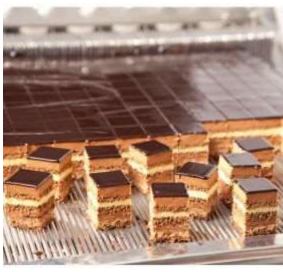

The possibilities of creating perfect preparations with Cookmatic have been multiplied.

Four different plates for the realization of always perfect shape pâte à choux: cube, cylinder, round and rectangular éclair. Grooves in relief on the entire perimeter of the shapes allow the vapor to escape, in a regular way.

The dough expands during cooking, becoming hollow, ready to be filled.

dim plate 380x330 mm dim indent 30x120x30 mm 14 indents raw weight about 23 g baked weight about 11 g filled weight about 80 g