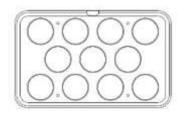

# PLATES FOR COOKMATIC

All are made of non-stick material.

Choose from the pairs of plates available for the type of tartlet you want.

You can change them out whenever you want in just a few simple steps.

Plate dimension: 380 x 330 mm

Plate weight: 11 Kg (variable depending on the plate) Tartlet dimension: upper ø 230 mm, bottom ø 216 mm, H

22 mm.

Smooth, 1 big cake indent, border thickeness 4 mm, bottom thickeness 8 mm.