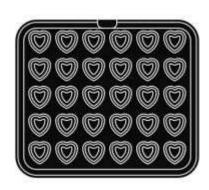

## PLATES FOR COOKMATIC

They can be use also with Cookmatic Special

A wide selection of possible shapes guarantees your creative freedom.

Cookmatic is provided with two cooking plates: an upper and a lower.

All are made of non-stick material.

Choose from the pairs of plates available for the type of tartlet you want.