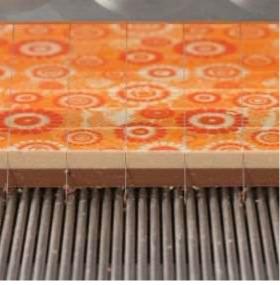

The possibilities of creating perfect preparations with Cookmatic have been multiplied.

Four different plates for the realization of always perfect shape pâte à choux: cube, cylinder, round and rectangular éclair. Grooves in relief on the entire perimeter of the shapes allow the vapor to escape, in a regular way.

The dough expands during cooking, becoming hollow, ready to be filled.

dim plate 380x330 mm dim indent 30x120x30 mm 14 indents raw weight about 23 g baked weight about 11 g filled weight about 80 g