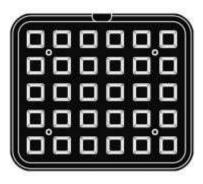

The possibilities of creating perfect preparations with Cookmatic have been multiplied.

Four different plates for the realization of always perfect shape pâte à choux: cube, cylinder, round and rectangular éclair. Grooves in relief on the entire perimeter of the shapes allow the vapor to escape, in a regular way.

The dough expands during cooking, becoming hollow, ready to be filled.

dim plate 380x330 mm dim indent 30x120x30 mm 14 indents raw weight about 23 g baked weight about 11 g filled weight about 80 g