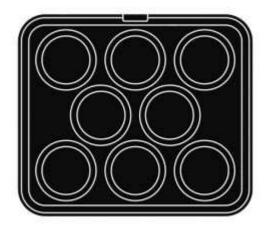

# PLATES FOR COOKMATIC

All are made of non-stick material.

Choose from the pairs of plates available for the type of tartlet you want.

You can change them out whenever you want in just a few simple steps.

Plate dimension: 380 x 330 mm

Plate weight: 11 Kg (variable depending on the plate) Tartlet dimension: upper ø 230 mm, bottom ø 216 mm, H

22 mm.

Smooth, 1 big cake indent, border thickeness 4 mm, bottom thickeness 8 mm.