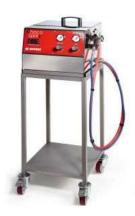

# NEW COOKMATIC AND COOKMATIC SPECIAL ACCESSORIES

AISI 304 stainless steel trolley 2 wheels with brakes and 2 normal wheels diameter 100 mm

Weight: 22,5 Kg

Dimension: 550 x 460 x 840 h mm

PLATE V SKU PIASTRAV