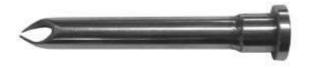

FPANETTONE2
Accessory for filling the colomba.

Can be applied directly to the bunker block

F-3091 Spout with one outlet Can be applied directly to the bunker block

ø 12 mm

Length 127 mm

F3067 Spout with one outlet Can be applied directly to the bunker block

F3055 Spout with one outlet Can be applied directly to the bunker block

F-3090 Spout with one outlet Can be applied directly to the bunker block

F-3095 Spout with one outlet Can be applied directly to the bunker block

F-3097 Spout with one outlet Can be applied directly to the bunker block

F-3101
Spout with one outlet
Can be applied directly to the bunker block
ø single spout 6 mm
spout length 37 mm

F-3094 Spout with one outlet Can be applied directly to the bunker block