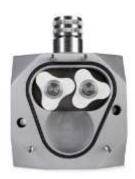

## GT8 HOPPER WITH INOX AISI 304 STAINLESS STEEL FUNNEL AND SPRAYING CAM

Ideal for perfect processing of delicate or viscous products containing 3-4 mm solids without breaking them (blueberries, ground hazelnuts, chocolate chips, etc.)

Capacity: 8 I

Size: ø 270 x 400 mm.

Weight: 7 kg