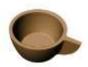

# PLATES FOR COOKMATIC

All are made of non-stick material.

Choose from the pairs of plates available for the type of tartlet you want.

You can change them out whenever you want in just a few simple steps.

Plate dimension: 380 x 330 mm

Plate weight: 11 Kg (variable depending on the plate) Tartlet dimension: upper ø 230 mm, bottom ø 216 mm, H

22 mm.

Smooth, 1 big cake indent, border thickeness 4 mm, bottom thickeness 8 mm.

## PLATE 39