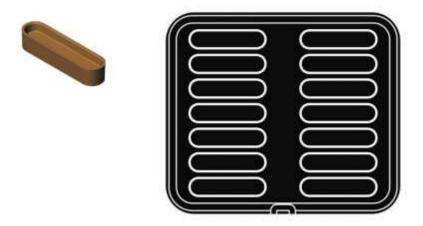

The possibilities of creating perfect preparations with Cookmatic have been multiplied.

Four different plates for the realization of always perfect shape pâte à choux: cube, cylinder, round and rectangular éclair. Grooves in relief on the entire perimeter of the shapes allow the vapor to escape, in a regular way.

The dough expands during cooking, becoming hollow, ready to be filled.

dim plate 380x330 mm dim indent 30x120x30 mm 14 indents raw weight about 23 g baked weight about 11 g filled weight about 80 g