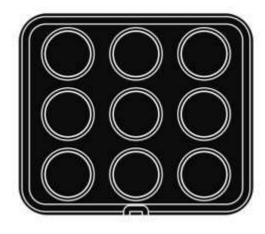

# PLATES FOR COOKMATIC MAXI

Larger plates for better productivity.

Cookmatic Maxi has a dedicated selection of large format plates to choose from, including some of the most widely used moulds in the catering, restaurant and pastry world.