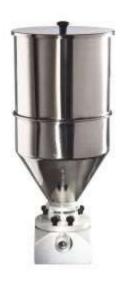

## GT8 HOPPER WITH INOX AISI 304 STAINLESS STEEL FUNNEL AND SPRAYING CAM

Ideal for perfect processing of delicate or viscous products containing 3-4 mm solids without breaking them (blueberries, ground hazelnuts, chocolate chips, etc.)

Capacity: 8 I

Size: ø 270 x 400 mm.

Weight: 7 kg