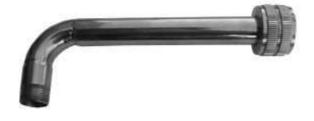

#### SINGLE AND DOUBLE SIDE CHITARRA ACCESSORIES

Frame cutting

Center distance: 7.5 mm

Other frame dimensions on request (5 x mm)

TCH15
SINGLE AND DOUBLE SIDE CHITARRA ACCESSORIES

Frame cutting

TCH22,5 SINGLE AND DOUBLE SIDE CHITARRA ACCESSORIES

Frame cutting

TCH30 SINGLE AND DOUBLE SIDE CHITARRA ACCESSORIES

Frame cutting

CARRELLO LIRA

QG3 STAINLESS STEEL FRAMES