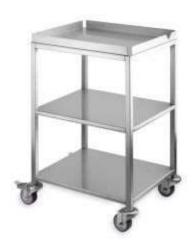

# NEW COOKMATIC AND COOKMATIC SPECIAL ACCESSORIES

AISI 304 stainless steel trolley 2 wheels with brakes and 2 normal wheels diameter 100 mm

Weight: 22,5 Kg

Dimension: 550 x 460 x 840 h mm

PLATE V SKU PIASTRAV