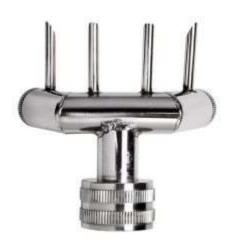

## Аксессуары для дозирующих машин

FCOLOMBA Accessory for filling the colomba.

Can be applied directly to the bunker block

ø dimensions 160 mm

8 spouts

ø single spout mm 8x160 mm