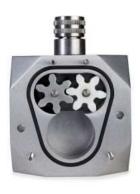

# NEW COOKMATIC AND COOKMATIC SPECIAL ACCESSORIES

AISI 304 stainless steel trolley 2 wheels with brakes and 2 normal wheels diameter 100 mm

Weight: 22,5 Kg

Dimension: 550 x 460 x 840 h mm

PLATE V SKU PIASTRAV