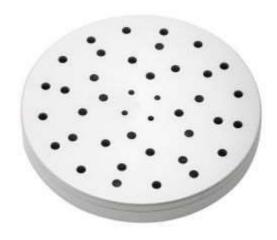

# Аксессуары для машин для выпечки

MAXI38 SKU MAXI38

# PLATES FOR COOKMATIC MAXI

Larger plates for better productivity.

Cookmatic Maxi has a dedicated selection of large format plates to choose from, including some of the most widely used moulds in the catering, restaurant and pastry world.

Plates dimension: 530 x 330 mm

Plate weight: 15 Kg (variable depending on the plate) Tartlet dimension: 126x32 mm, bottom 123x30 mm, H 15

mm.

Smooth, 21 cake indents, border thickn