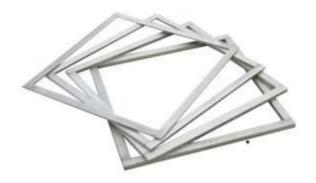

Internal size: 360 x 360 mm

Height: 5mm

QG10 STAINLESS STEEL FRAMES

QG15 STAINLESS STEEL FRAMES

CCH CSN article