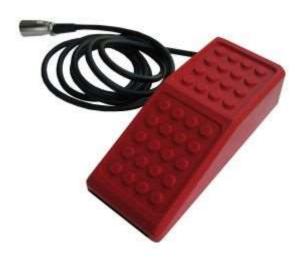

PB12 plastic nozzles for disposable pastry bags

P-3026 Pedal control for manual work cycle

F-2887 STAINLESS STEEL NOZZLES FOR F3141/FS3000 Ø 9.5 mm

FS-2760 STAINLESS STEEL NOZZLES FOR F3141/FS3000

FS-2739 STAINLESS STEEL NOZZLES FOR F3141/FS3000