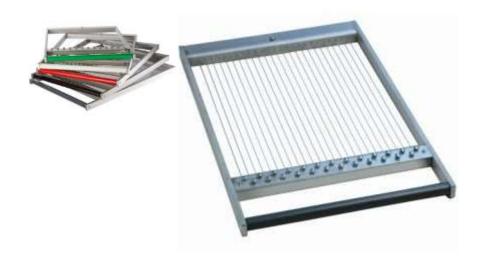

## Аксессуары для машин для резки

LT55H6

LT55H6

LIRA AUTOMATIC AND MECHANICAL ACCESSORIES FRAME CUTTING WIRE WHEELBASE: 55MM

OTHER FRAME DIMENSIONS ON REQUEST (5 X MM)

QG5 Article QG5

STAINLESS STEEL FRAMES

Internal size: 360 x 360 mm

Height: 5mm

QG10 STAINLESS STEEL FRAMES

QG15 STAINLESS STEEL FRAMES

CCH CSN article