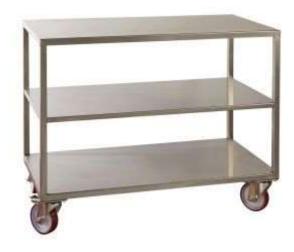

#### STAINLESS STEEL TROLLEY

Weight: 40 kg

Size: 700 x 580 x 870 h mm

TCH7,5 PM7.5