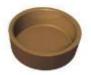

## PLATES FOR COOKMATIC

They can be use also with Cookmatic Special

A wide selection of possible shapes guarantees your creative freedom.

Cookmatic is provided with two cooking plates: an upper and a lower.

All are made of non-stick material.

Choose from the pairs of plates available for the type of tartlet you want.