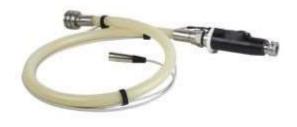

#### HEATING BELT FOR HOPPER

Reinforced silicone heating tape for temperature bins.

The tape is fixed with hooks and springs.

Size: 500 x 250 mm h

Electrical power: 650W

Electrical voltage: 240 Volts

Adjustable thermostat temperature 0 - 180°C

## GT8 HOPPER WITH INOX AISI 304 STAINLESS STEEL FUNNEL AND SPRAYING CAM

Ideal for perfect processing of delicate or viscous products containing 3-4 mm solids without breaking them (blueberries, ground hazelnuts, chocolate chips, etc.)