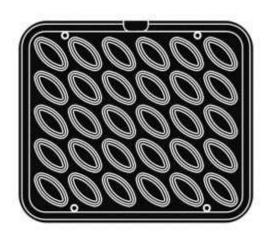

# PLATES FOR COOKMATIC MAXI

Larger plates for better productivity.

Cookmatic Maxi has a dedicated selection of large format plates to choose from, including some of the most widely used moulds in the catering, restaurant and pastry world.

Plates dimension: 530 x 330 mm

Plate weight: 15 Kg (variable depending on the plate) Tartlet dimension: 126x32 mm, bottom 123x30 mm, H 15

mm.

Smooth, 21 cake indents, border thickn