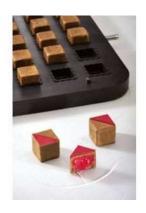

The possibilities of creating perfect preparations with Cookmatic have been multiplied.

Four different plates for the realization of always perfect shape pâte à choux: cube, cylinder, round and rectangular éclair. Grooves in relief on the entire perimeter of the shapes allow the vapor to escape, in a regular way.

The dough expands during cooking, becoming hollow, ready to be filled.

dim plate 380x330 mm dim indent 30x120x30 mm 14 indents raw weight about 23 g baked weight about 11 g filled weight about 80 g