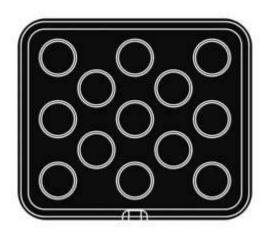

# PLATES FOR COOKMATIC MAXI

Larger plates for better productivity.

Cookmatic Maxi has a dedicated selection of large format plates to choose from, including some of the most widely used moulds in the catering, restaurant and pastry world.

Plates dimension: 530 x 330 mm

Plate weight: 15 Kg (variable depending on the plate) Tartlet dimension: 126x32 mm, bottom 123x30 mm, H 15

mm.

Smooth, 21 cake indents, border thickn