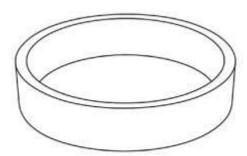

## PLATES FOR COOKMATIC

They can be use also with Cookmatic Special

A wide selection of possible shapes guarantees your creative freedom.

Cookmatic is provided with two cooking plates: an upper and a lower.

All are made of non-stick material.

Choose from the pairs of plates available for the type of tartlet you want.