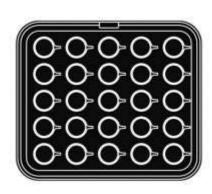

# PLATES FOR COOKMATIC MAXI

Larger plates for better productivity.

Cookmatic Maxi has a dedicated selection of large format plates to choose from, including some of the most widely used moulds in the catering, restaurant and pastry world.

Plates dimension: 530 x 330 mm

Plate weight: 15 Kg (variable depending on the plate) Tartlet dimension: 126x32 mm, bottom 123x30 mm, H 15

mm.

Smooth, 21 cake indents, border thickn

## MAXI45