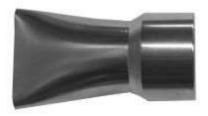

FPANETTONE2
Accessory for filling the colomba.

Can be applied directly to the bunker block

F-3091 Spout with one outlet Can be applied directly to the bunker block

ø 12 mm

Length 127 mm

F3067 Spout with one outlet Can be applied directly to the bunker block

F3055 Spout with one outlet Can be applied directly to the bunker block

F-3090 Spout with one outlet Can be applied directly to the bunker block

F-3095 Spout with one outlet Can be applied directly to the bunker block

F-3097 Spout with one outlet Can be applied directly to the bunker block

F-3101
Spout with one outlet
Can be applied directly to the bunker block
ø single spout 6 mm
spout length 37 mm

F-3094 Spout with one outlet Can be applied directly to the bunker block

F-3212 Accessory for glazing Colombe, Panettone and Pandoro cakes.

F-3066 Spout with one outlet Can be applied directly to the bunker block

F-3014 Spout with one outlet Can be applied directly to the bunker block

F-3011 Spout with one outlet Can be applied directly to the bunker block

F-3076 Spout with one outlet Can be applied directly to the bunker block

F-3064
Spout with one outlet
Can be applied directly to the bunker block