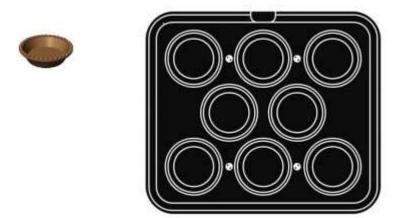

# PLATES FOR COOKMATIC

All are made of non-stick material.

Choose from the pairs of plates available for the type of tartlet you want.

You can change them out whenever you want in just a few simple steps.

Plate dimension: 380 x 330 mm

Plate weight: 11 Kg (variable depending on the plate) Tartlet dimension: upper ø 230 mm, bottom ø 216 mm, H

22 mm.

Smooth, 1 big cake indent, border thickeness 4 mm, bottom thickeness 8 mm.