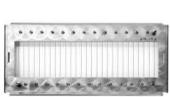

# PLATES FOR COOKMATIC MAXI

Larger plates for better productivity.

Cookmatic Maxi has a dedicated selection of large format plates to choose from, including some of the most widely used moulds in the catering, restaurant and pastry world.

Plates dimension: 530 x 330 mm

Plate weight: 15 Kg (variable depending on the plate) Tartlet dimension: 126x32 mm, bottom 123x30 mm, H 15

mm.

Smooth, 21 cake indents, border thickn