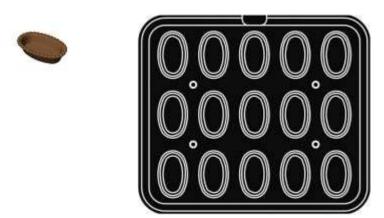

# PLATES FOR COOKMATIC MAXI

Larger plates for better productivity.

Cookmatic Maxi has a dedicated selection of large format plates to choose from, including some of the most widely used moulds in the catering, restaurant and pastry world.

Plates dimension: 530 x 330 mm

Plate weight: 15 Kg (variable depending on the plate) Tartlet dimension: 126x32 mm, bottom 123x30 mm, H 15

mm.

Smooth, 21 cake indents, border thickn