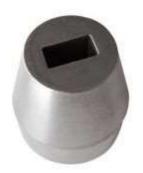

## Аксессуары для машин для резки

LT55H6

LT55H6

LIRA AUTOMATIC AND MECHANICAL ACCESSORIES FRAME CUTTING WIRE WHEELBASE: 55MM

OTHER FRAME DIMENSIONS ON REQUEST (5 X MM)

QG5 Article QG5

STAINLESS STEEL FRAMES