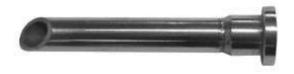

FPANETTONE2
Accessory for filling the colomba.

Can be applied directly to the bunker block

F-3091 Spout with one outlet Can be applied directly to the bunker block

ø 12 mm

Length 127 mm

F3067 Spout with one outlet Can be applied directly to the bunker block

F3055 Spout with one outlet Can be applied directly to the bunker block

F-3090 Spout with one outlet Can be applied directly to the bunker block

F-3095 Spout with one outlet Can be applied directly to the bunker block

F-3097 Spout with one outlet Can be applied directly to the bunker block

F-3101
Spout with one outlet
Can be applied directly to the bunker block
ø single spout 6 mm
spout length 37 mm

F-3094 Spout with one outlet Can be applied directly to the bunker block