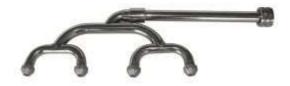

FPANETTONE2
Accessory for filling the colomba.

Can be applied directly to the bunker block

F-3091 Spout with one outlet Can be applied directly to the bunker block

ø 12 mm

Length 127 mm

F3067 Spout with one outlet Can be applied directly to the bunker block

F3055 Spout with one outlet Can be applied directly to the bunker block

F-3090 Spout with one outlet Can be applied directly to the bunker block

F-3095 Spout with one outlet Can be applied directly to the bunker block

F-3097 Spout with one outlet Can be applied directly to the bunker block

F-3101
Spout with one outlet
Can be applied directly to the bunker block
ø single spout 6 mm
spout length 37 mm

F-3094 Spout with one outlet Can be applied directly to the bunker block

F-3212 Accessory for glazing Colombe, Panettone and Pandoro cakes.

F-3066 Spout with one outlet Can be applied directly to the bunker block

F-3014 Spout with one outlet Can be applied directly to the bunker block

F-3011 Spout with one outlet Can be applied directly to the bunker block

F-3076 Spout with one outlet Can be applied directly to the bunker block

F-3064
Spout with one outlet
Can be applied directly to the bunker block