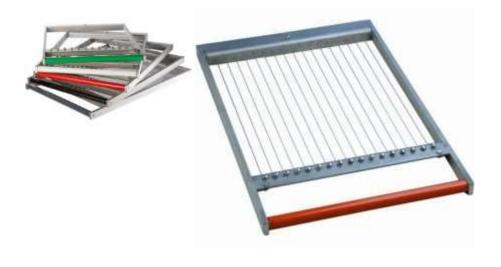

## Аксессуары для машин для резки

LT55H6

LT55H6

LIRA AUTOMATIC AND MECHANICAL ACCESSORIES FRAME CUTTING WIRE WHEELBASE: 55MM

OTHER FRAME DIMENSIONS ON REQUEST (5 X MM)

QG5 Article QG5

STAINLESS STEEL FRAMES

Internal size: 360 x 360 mm

Height: 5mm

QG10 STAINLESS STEEL FRAMES

QG15 STAINLESS STEEL FRAMES

CCH CSN article