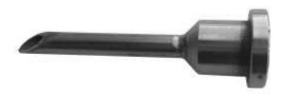

## FS-3305

F-3042 Accessory for filling the colomba.

F-2861 SPOUT FOR F3141 AND FS3000

Length 30 mm

F-2418 SPOUT FOR F3141 AND FS3000

F3071 4 way spout

Designed for filling silicone molds.

ø 8 mm