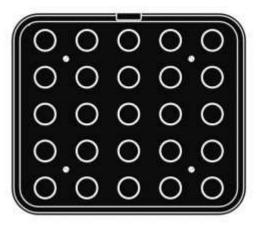

The possibilities of creating perfect preparations with Cookmatic have been multiplied.

Four different plates for the realization of always perfect shape pâte à choux: cube, cylinder, round and rectangular éclair. Grooves in relief on the entire perimeter of the shapes allow the vapor to escape, in a regular way.

The dough expands during cooking, becoming hollow, ready to be filled.

dim plate 380x330 mm dim indent 30x120x30 mm 14 indents raw weight about 23 g baked weight about 11 g filled weight about 80 g