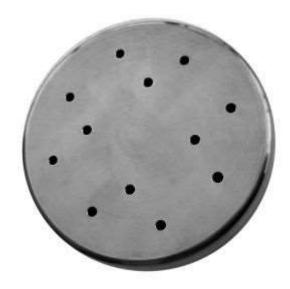

be, Panettone and Pandoro cakes.



FPANETTONE2
Accessory for filling the colomba.

Can be applied directly to the bunker block



F-3091 Spout with one outlet Can be applied directly to the bunker block

ø 12 mm

Length 127 mm



F3067 Spout with one outlet Can be applied directly to the bunker block



F3055 Spout with one outlet Can be applied directly to the bunker block



F-3090 Spout with one outlet Can be applied directly to the bunker block



F-3095 Spout with one outlet Can be applied directly to the bunker block





F-3097 Spout with one outlet Can be applied directly to the bunker block



F-3101
Spout with one outlet
Can be applied directly to the bunker block
ø single spout 6 mm
spout length 37 mm



F-3094 Spout with one outlet Can be applied directly to the bunker block



F-3212 Accessory for glazing Colombe, Panettone and Pandoro cakes.





F-3066 Spout with one outlet Can be applied directly to the bunker block



F-3014 Spout with one outlet Can be applied directly to the bunker block



F-3011 Spout with one outlet Can be applied directly to the bunker block



F-3076 Spout with one outlet Can be applied directly to the bunker block



F-3064
Spout with one outlet
Can be applied directly to the bunker block



F-3013 Spout with one outlet Can be applied directly to the bunker block



## FS-3305



F-3042 Accessory for filling the colomba.



F-2861 SPOUT FOR F3141 AND FS3000

Length 30 mm



F-2418 SPOUT FOR F3141 AND FS3000



F3071 4 way spout

Designed for filling silicone molds.

ø 8 mm



## 8 LITRE HOPPER DISK





#### HEATING BELT FOR HOPPER