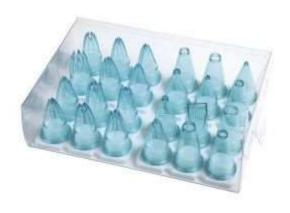

PB12 plastic nozzles for disposable pastry bags

P-3026 Pedal control for manual work cycle

F-2887 STAINLESS STEEL NOZZLES FOR F3141/FS3000 Ø 9.5 mm

FS-2760 STAINLESS STEEL NOZZLES FOR F3141/FS3000

FS-2739 STAINLESS STEEL NOZZLES FOR F3141/FS3000

F-3141

F-3187 STAINLESS STEEL NOZZLES FOR F3141/FS3000

FS-3000

PB24 plastic nozzles for disposable pastry bags