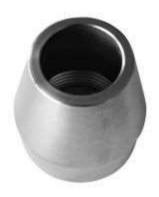

FPANETTONE2
Accessory for filling the colomba.

Can be applied directly to the bunker block

F-3091 Spout with one outlet Can be applied directly to the bunker block

ø 12 mm

Length 127 mm

F3067 Spout with one outlet Can be applied directly to the bunker block

F3055 Spout with one outlet Can be applied directly to the bunker block

F-3090 Spout with one outlet Can be applied directly to the bunker block

F-3095 Spout with one outlet Can be applied directly to the bunker block

F-3097 Spout with one outlet Can be applied directly to the bunker block

F-3101
Spout with one outlet
Can be applied directly to the bunker block
ø single spout 6 mm
spout length 37 mm

F-3094 Spout with one outlet Can be applied directly to the bunker block

F-3212 Accessory for glazing Colombe, Panettone and Pandoro cakes.

F-3066 Spout with one outlet Can be applied directly to the bunker block

F-3014 Spout with one outlet Can be applied directly to the bunker block

F-3011 Spout with one outlet Can be applied directly to the bunker block

F-3076 Spout with one outlet Can be applied directly to the bunker block

F-3064
Spout with one outlet
Can be applied directly to the bunker block

F-3013 Spout with one outlet Can be applied directly to the bunker block