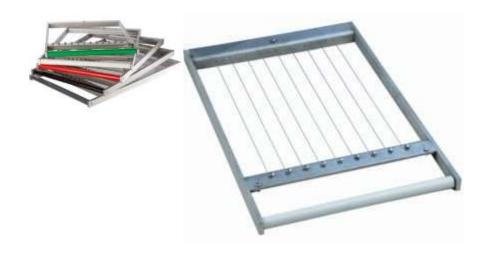

## Аксессуары для машин для резки

LT55H6

LT55H6

LIRA AUTOMATIC AND MECHANICAL ACCESSORIES FRAME CUTTING WIRE WHEELBASE: 55MM

OTHER FRAME DIMENSIONS ON REQUEST (5 X MM)

QG5 Article QG5

STAINLESS STEEL FRAMES

Internal size: 360 x 360 mm

Height: 5mm

QG10 STAINLESS STEEL FRAMES

QG15 STAINLESS STEEL FRAMES

CCH CSN article