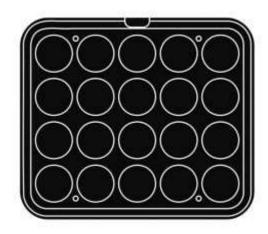

# PLATES FOR COOKMATIC MAXI

Larger plates for better productivity.

Cookmatic Maxi has a dedicated selection of large format plates to choose from, including some of the most widely used moulds in the catering, restaurant and pastry world.