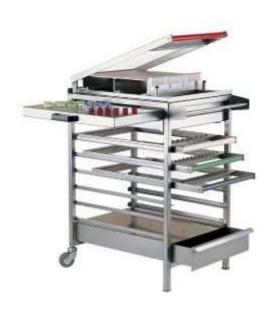

#### STAINLESS STEEL TROLLEY

Weight: 40 kg

Size: 700 x 580 x 870 h mm

TCH7,5 PM7.5