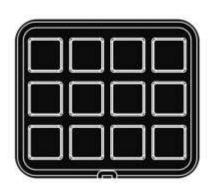

# PLATES FOR COOKMATIC MAXI

Larger plates for better productivity.

Cookmatic Maxi has a dedicated selection of large format plates to choose from, including some of the most widely used moulds in the catering, restaurant and pastry world.

Plates dimension: 530 x 330 mm

Plate weight: 15 Kg (variable depending on the plate) Tartlet dimension: 126x32 mm, bottom 123x30 mm, H 15

mm.

Smooth, 21 cake indents, border thickn