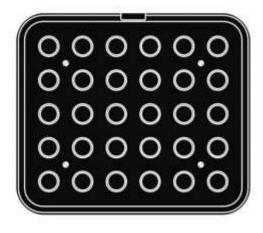

# PLATES FOR COOKMATIC MAXI

Larger plates for better productivity.

Cookmatic Maxi has a dedicated selection of large format plates to choose from, including some of the most widely used moulds in the catering, restaurant and pastry world.

Plates dimension: 530 x 330 mm

Plate weight: 15 Kg (variable depending on the plate) Tartlet dimension: 126x32 mm, bottom 123x30 mm, H 15

mm.

Smooth, 21 cake indents, border thickn