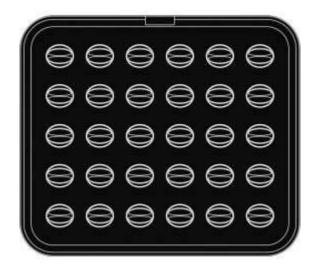

# PLATES FOR COOKMATIC MAXI

Larger plates for better productivity.

Cookmatic Maxi has a dedicated selection of large format plates to choose from, including some of the most widely used moulds in the catering, restaurant and pastry world.

Plates dimension: 530 x 330 mm

Plate weight: 15 Kg (variable depending on the plate) Tartlet dimension: 126x32 mm, bottom 123x30 mm, H 15

mm.

Smooth, 21 cake indents, border thickn