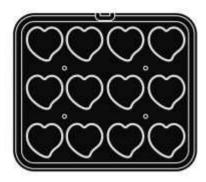

## PLATES FOR COOKMATIC

They can be use also with Cookmatic Special

A wide selection of possible shapes guarantees your creative freedom.

Cookmatic is provided with two cooking plates: an upper and a lower.

All are made of non-stick material.

Choose from the pairs of plates available for the type of tartlet you want.