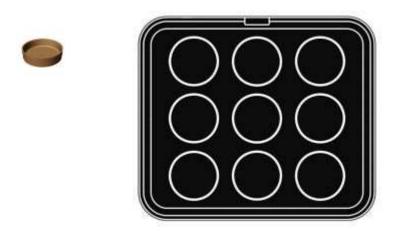

# PLATES FOR COOKMATIC MAXI

Larger plates for better productivity.

Cookmatic Maxi has a dedicated selection of large format plates to choose from, including some of the most widely used moulds in the catering, restaurant and pastry world.

Plates dimension: 530 x 330 mm

Plate weight: 15 Kg (variable depending on the plate) Tartlet dimension: 126x32 mm, bottom 123x30 mm, H 15

mm.

Smooth, 21 cake indents, border thickn