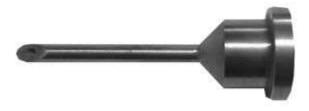

FPANETTONE2
Accessory for filling the colomba.

Can be applied directly to the bunker block

F-3091 Spout with one outlet Can be applied directly to the bunker block

ø 12 mm

Length 127 mm

F3067 Spout with one outlet Can be applied directly to the bunker block

F3055 Spout with one outlet Can be applied directly to the bunker block

F-3090 Spout with one outlet Can be applied directly to the bunker block

F-3095 Spout with one outlet Can be applied directly to the bunker block

F-3097 Spout with one outlet Can be applied directly to the bunker block

F-3101
Spout with one outlet
Can be applied directly to the bunker block
ø single spout 6 mm
spout length 37 mm

F-3094 Spout with one outlet Can be applied directly to the bunker block