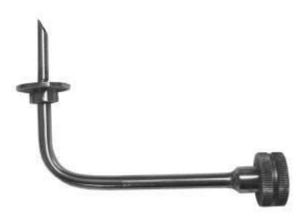

## Аксессуары для дозирующих машин

FCOLOMBA Accessory for filling the colomba.

Can be applied directly to the bunker block

ø dimensions 160 mm

8 spouts

ø single spout mm 8x160 mm

#### FGLASSA2 Article FGLASS2

Accessory for glazing Colombe, Panettone and Pandoro cakes.

ø dimensions 130 mm

holes ø 6 mm

For use with adapter spout F3141

FGLASSA1 Accessory for glazing Colombe, Panettone and Pandoro cakes.

FPANETTONE2
Accessory for filling the colomba.

Can be applied directly to the bunker block

F-3091 Spout with one outlet Can be applied directly to the bunker block

ø 12 mm

Length 127 mm

F3067 Spout with one outlet Can be applied directly to the bunker block