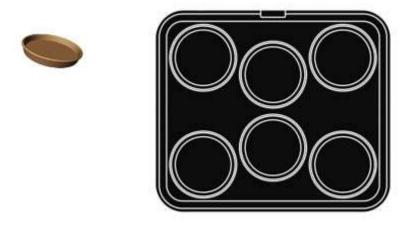

# PLATES FOR COOKMATIC MAXI

Larger plates for better productivity.

Cookmatic Maxi has a dedicated selection of large format plates to choose from, including some of the most widely used moulds in the catering, restaurant and pastry world.