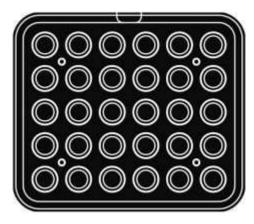

# Аксессуары для машин для выпечки

MAXI38 SKU MAXI38

# PLATES FOR COOKMATIC MAXI

Larger plates for better productivity.

Cookmatic Maxi has a dedicated selection of large format plates to choose from, including some of the most widely used moulds in the catering, restaurant and pastry world.

Plates dimension: 530 x 330 mm

Plate weight: 15 Kg (variable depending on the plate) Tartlet dimension: 126x32 mm, bottom 123x30 mm, H 15

mm.

Smooth, 21 cake indents, border thickn