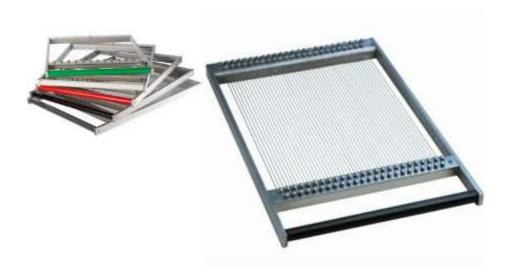

## Аксессуары для машин для резки

LT55H6

LT55H6

LIRA AUTOMATIC AND MECHANICAL ACCESSORIES FRAME CUTTING WIRE WHEELBASE: 55MM

OTHER FRAME DIMENSIONS ON REQUEST (5 X MM)

QG5 Article QG5

STAINLESS STEEL FRAMES

Internal size: 360 x 360 mm

Height: 5mm

QG10 STAINLESS STEEL FRAMES

QG15 STAINLESS STEEL FRAMES

CCH CSN article