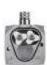

## GT8 HOPPER WITH INOX AISI 304 STAINLESS STEEL FUNNEL AND SPRAYING CAM

Ideal for perfect processing of delicate or viscous products containing 3-4 mm solids without breaking them (blueberries, ground hazelnuts, chocolate chips, etc.)

Capacity: 8 I

Size: ø 270 x 400 mm.

Weight: 7 kg