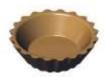

# PLATES FOR COOKMATIC

All are made of non-stick material.

Choose from the pairs of plates available for the type of tartlet you want.

You can change them out whenever you want in just a few simple steps.

Plate dimension: 380 x 330 mm

Plate weight: 11 Kg (variable depending on the plate) Tartlet dimension: upper ø 230 mm, bottom ø 216 mm, H

22 mm.

Smooth, 1 big cake indent, border thickeness 4 mm, bottom thickeness 8 mm.