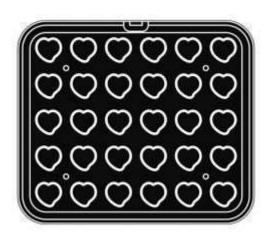

# Аксессуары для машин для выпечки

MAXI38 SKU MAXI38

# PLATES FOR COOKMATIC MAXI

Larger plates for better productivity.

Cookmatic Maxi has a dedicated selection of large format plates to choose from, including some of the most widely used moulds in the catering, restaurant and pastry world.

Plates dimension: 530 x 330 mm

Plate weight: 15 Kg (variable depending on the plate) Tartlet dimension: 126x32 mm, bottom 123x30 mm, H 15

mm.

Smooth, 21 cake indents, border thickn