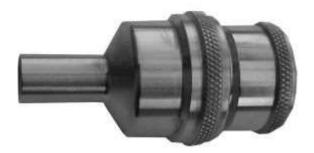

PB12 plastic nozzles for disposable pastry bags

P-3026 Pedal control for manual work cycle

F-2887 STAINLESS STEEL NOZZLES FOR F3141/FS3000 Ø 9.5 mm

FS-2760 STAINLESS STEEL NOZZLES FOR F3141/FS3000

FS-2739 STAINLESS STEEL NOZZLES FOR F3141/FS3000

F-3141

F-3187 STAINLESS STEEL NOZZLES FOR F3141/FS3000

FS-3000

PB24 plastic nozzles for disposable pastry bags