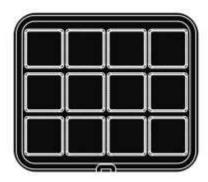

# Аксессуары для машин для выпечки

MAXI38 SKU MAXI38

# PLATES FOR COOKMATIC MAXI

Larger plates for better productivity.

Cookmatic Maxi has a dedicated selection of large format plates to choose from, including some of the most widely used moulds in the catering, restaurant and pastry world.

Plates dimension: 530 x 330 mm

Plate weight: 15 Kg (variable depending on the plate) Tartlet dimension: 126x32 mm, bottom 123x30 mm, H 15

mm.

Smooth, 21 cake indents, border thickn