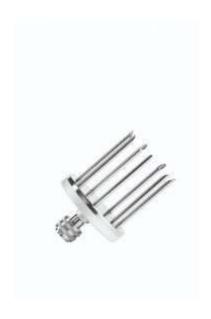

## Аксессуары для дозирующих машин

FCOLOMBA Accessory for filling the colomba.

Can be applied directly to the bunker block

ø dimensions 160 mm

8 spouts

ø single spout mm 8x160 mm

FPANETTONE2
Accessory for filling the colomba.

Can be applied directly to the bunker block

F-3091 Spout with one outlet Can be applied directly to the bunker block

ø 12 mm

Length 127 mm

F3067 Spout with one outlet Can be applied directly to the bunker block