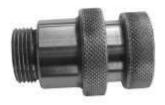

PB12 plastic nozzles for disposable pastry bags

P-3026 Pedal control for manual work cycle

F-2887 STAINLESS STEEL NOZZLES FOR F3141/FS3000 Ø 9.5 mm

FS-2760 STAINLESS STEEL NOZZLES FOR F3141/FS3000

FS-2739 STAINLESS STEEL NOZZLES FOR F3141/FS3000

F-3141

F-3187 STAINLESS STEEL NOZZLES FOR F3141/FS3000

FS-3000

PB24 plastic nozzles for disposable pastry bags