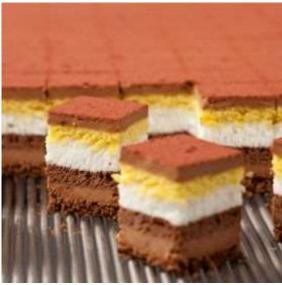

The possibilities of creating perfect preparations with Cookmatic have been multiplied.

Four different plates for the realization of always perfect shape pâte à choux: cube, cylinder, round and rectangular éclair. Grooves in relief on the entire perimeter of the shapes allow the vapor to escape, in a regular way.

The dough expands during cooking, becoming hollow, ready to be filled.

dim plate 380x330 mm dim indent 30x120x30 mm 14 indents raw weight about 23 g baked weight about 11 g filled weight about 80 g