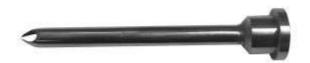

FPANETTONE2
Accessory for filling the colomba.

Can be applied directly to the bunker block

F-3091 Spout with one outlet Can be applied directly to the bunker block

ø 12 mm

Length 127 mm

F3067 Spout with one outlet Can be applied directly to the bunker block

F3055 Spout with one outlet Can be applied directly to the bunker block

F-3090 Spout with one outlet Can be applied directly to the bunker block

F-3095 Spout with one outlet Can be applied directly to the bunker block

F-3097 Spout with one outlet Can be applied directly to the bunker block

F-3101
Spout with one outlet
Can be applied directly to the bunker block
ø single spout 6 mm
spout length 37 mm

F-3094 Spout with one outlet Can be applied directly to the bunker block