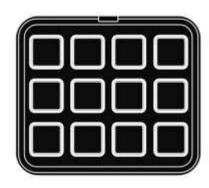

# PLATES FOR COOKMATIC MAXI

Larger plates for better productivity.

Cookmatic Maxi has a dedicated selection of large format plates to choose from, including some of the most widely used moulds in the catering, restaurant and pastry world.