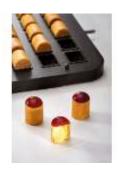

#### PIASTRACHOUX03

The possibilities of creating perfect preparations with Cookmatic have been multiplied.

Four different plates for the realization of always perfect shape pâte à choux: cube, cylinder, round and rectangular éclair. Grooves in relief on the entire perimeter of the shapes allow the vapor to escape, in a regular way.

#### PIASTRACHOUX02

The possibilities of creating perfect preparations with Cookmatic have been multiplied.

Four different plates for the realization of always perfect shape pâte à choux: cube, cylinder, round and rectangular éclair. Grooves in relief on the entire perimeter of the shapes allow the vapor to escape, in a regular way.

#### PIASTRACHOUX01

The possibilities of creating perfect preparations with Cookmatic have been multiplied.

Four different plates for the realization of always perfect shape pâte à choux: cube, cylinder, round and rectangular éclair. Grooves in relief on the entire perimeter of the shapes allow the vapor to escape, in a regular way.