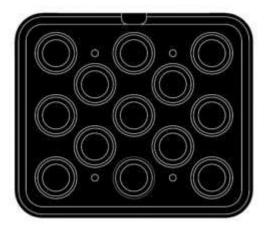

# PLATES FOR COOKMATIC

They can be use also with Cookmatic Special

A wide selection of possible shapes guarantees your creative freedom.

Cookmatic is provided with two cooking plates: an upper and a lower.

All are made of non-stick material.

Choose from the pairs of plates available for the type of tartlet you want.

You can change them out whenever you want in just a few simple steps.