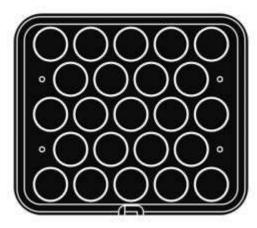

# PLATES FOR COOKMATIC MAXI

Larger plates for better productivity.

Cookmatic Maxi has a dedicated selection of large format plates to choose from, including some of the most widely used moulds in the catering, restaurant and pastry world.

Plates dimension: 530 x 330 mm

Plate weight: 15 Kg (variable depending on the plate) Tartlet dimension: 126x32 mm, bottom 123x30 mm, H 15

mm.

Smooth, 21 cake indents, border thickn