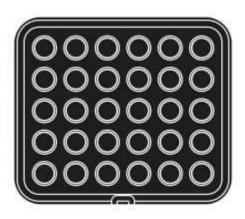

# PLATES FOR COOKMATIC MAXI

Larger plates for better productivity.

Cookmatic Maxi has a dedicated selection of large format plates to choose from, including some of the most widely used moulds in the catering, restaurant and pastry world.

Plates dimension: 530 x 330 mm

Plate weight: 15 Kg (variable depending on the plate) Tartlet dimension: 126x32 mm, bottom 123x30 mm, H 15

mm.

Smooth, 21 cake indents, border thickn